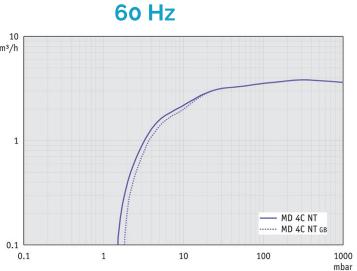

| mm        | 325 x 243 x 198                                      |
| Weight                                | kg        | 14.3                                                 |
| Noise level at 50 Hz, typ.            | dBA       | 45                                                   |
| NRTL certification                    |           | Canada and the USA                                   |
| ATEX conformity (only 230V)           |           | II 3/- G IIC T3 X Internal Atm. only                 |
| Items supplied                        |           | Pump completely mounted, ready for use, with manual. |
| Accessories                           |           | Rubber vacuum tubing DN 8 mm (20686001)              |

WWW.PROVAC.COM

# **Vacuubrand MD-4CNT**

## **Pumping Curves**





### **Dimensions**





all dimensions (mm)

WWW.PROVAC.COM

## **Vacuubrand MD-4CNT**

#### **Features & Benefits**

- three-stage chemistry-design
- · continuous, oil-free pumping
- · high pumping speed / very low ultimate vacuum
- superior vapor tolerance
- oustanding chemical resistance
- whisper quiet & very low vibration
- maintenance-free drive system

## **Applications**

- rotary evaporator
  parallel evaporator
  vacuum concentrators
- local area vacuum networks for laboratories
  drying chambers