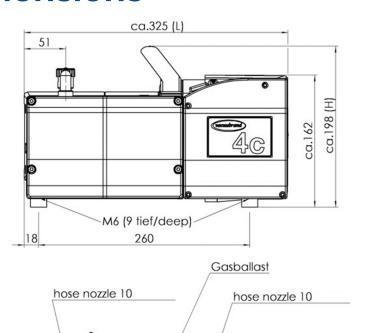

325 x 243 x 198                                      |
| Weight                                | kg        | 14.3                                                 |
| Noise level at 50 Hz, typ.            | dBA       | 45                                                   |
| NRTL certification                    |           | Canada and the USA                                   |
| ATEX conformity (only 230V)           |           | II 3/- G IIC T3 X Internal Atm. only                 |
| Items supplied                        |           | Pump completely mounted, ready for use, with manual. |
| Accessories                           |           | Rubber vacuum tubing DN 8 mm (20686001)              |

WWW.PROVAC.COM

# **Vacuubrand MD-4CNT**

## **Pumping Curves**





### **Dimensions**





all dimensions (mm)

WWW.PROVAC.COM

## **Vacuubrand MD-4CNT**

#### **Features & Benefits**

- three-stage chemistry-design
- · continuous, oil-free pumping
- · high pumping speed / very low ultimate vacuum
- superior vapor tolerance
- oustanding chemical resistance
- whisper quiet & very low vibration
- maintenance-free drive system

## **Applications**

- rotary evaporator
  parallel evaporator
  vacuum concentrators
- local area vacuum networks for laboratories
  drying chambers