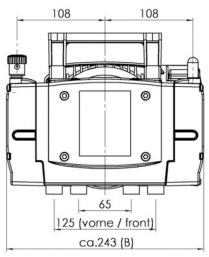

25 x 243 x 198                                      |
| Weight                                | kg        | 14.3                                                 |
| Noise level at 50 Hz, typ.            | dBA       | 45                                                   |
| NRTL certification                    |           | Canada and the USA                                   |
| ATEX conformity (only 230V)           |           | II 3/- G IIC T3 X Internal Atm. only                 |
| Items supplied                        |           | Pump completely mounted, ready for use, with manual. |
| Accessories                           |           | Rubber vacuum tubing DN 8 mm (20686001)              |

WWW.PROVAC.COM

# **Vacuubrand MD-4CNT**

## **Pumping Curves**





### **Dimensions**





all dimensions (mm)

WWW.PROVAC.COM

## **Vacuubrand MD-4CNT**

#### **Features & Benefits**

- three-stage chemistry-design
- · continuous, oil-free pumping
- · high pumping speed / very low ultimate vacuum
- superior vapor tolerance
- oustanding chemical resistance
- whisper quiet & very low vibration
- maintenance-free drive system

## **Applications**

- rotary evaporator
  parallel evaporator
  vacuum concentrators
- local area vacuum networks for laboratories
  drying chambers