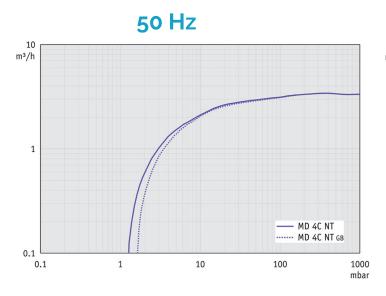

| mm        | 325 x 243 x 198                                      |
| Weight                                | kg        | 14.3                                                 |
| Noise level at 50 Hz, typ.            | dBA       | 45                                                   |
| NRTL certification                    |           | Canada and the USA                                   |
| ATEX conformity (only 230V)           |           | II 3/- G IIC T3 X Internal Atm. only                 |
| Items supplied                        |           | Pump completely mounted, ready for use, with manual. |
| Accessories                           |           | Rubber vacuum tubing DN 8 mm (20686001)              |

WWW.PROVAC.COM

# **Vacuubrand MD-4CNT**

## **Pumping Curves**





### **Dimensions**





all dimensions (mm)

WWW.PROVAC.COM

## **Vacuubrand MD-4CNT**

#### **Features & Benefits**

- three-stage chemistry-design
- · continuous, oil-free pumping
- · high pumping speed / very low ultimate vacuum
- superior vapor tolerance
- oustanding chemical resistance
- whisper quiet & very low vibration
- maintenance-free drive system

## **Applications**

- rotary evaporator
  parallel evaporator
  vacuum concentrators
- local area vacuum networks for laboratories
  drying chambers