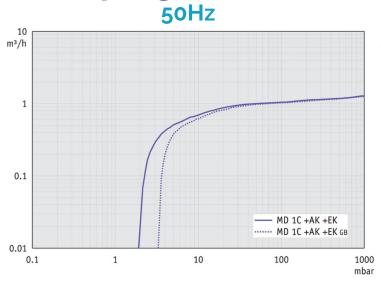

| mm        | 316 x 239 x 405                                                          |
| Weight                                | kg        | 10.2                                                                     |
| Noise level at 50 Hz, typ.            | dBA       | 45                                                                       |
| ATEX conformity (only 230V)           |           | II 3/- G IIC T3 X Internal Atm. only                                     |
| Items supplied                        |           | Pumping unit completely mounted, ready for use, with manual.             |
| Accessories                           |           | Rubber vacuum tubing DN 8 mm (20686001)<br>Flow control valve (20677137) |

WWW.PROVAC.COM

# Vacuubrand MD-1C+AK+EK

**Pumping Curves** 





#### **Dimensions**



weight 10,2 kg all dimensions (mm)



VACUUBRAND MD 1C AK+EK Version 2009/09/03

WWW.PROVAC.COM

## Vacuubrand MD-1C+AK+EK **Features & Benefits**

- outstanding chemical resistance & superior vapor tolerance
- reduced process times
- · very high pumping speed, even at low vacuum
- · whipser quiet & very low vibration
- · very good ultimate vacuum, even with open gas ballast
- separator at inlet retains particles & liquid dropletse
- waste vapor condenser is highly efficient & compact
- condenser enables almost 100% solvent recovery, efficient recycling & active protection of the environment

### **Applications**

rotary evaporators
vacuum concentrators
drying chambers

gel dryer