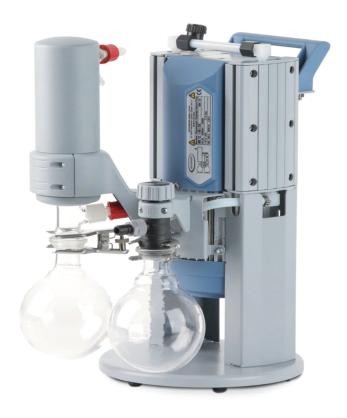

## Vacuubrand MD-1C+AK+EK **Features & Benefits**

- outstanding chemical resistance & superior vapor tolerance
- reduced process times
- · very high pumping speed, even at low vacuum
- · whipser quiet & very low vibration
- · very good ultimate vacuum, even with open gas ballast
- separator at inlet retains particles & liquid dropletse
- waste vapor condenser is highly efficient & compact
- condenser enables almost 100% solvent recovery, efficient recycling & active protection of the environment

### **Applications**

rotary evaporators
vacuum concentrators
drying chambers

gel dryer