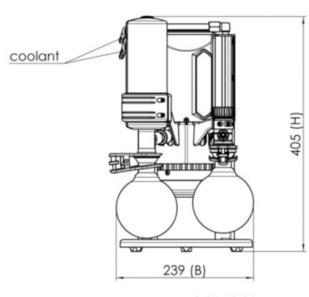

#### **Dimensions**

weight 10,2 kg all dimensions (mm)

VACUUBRAND MD 1C AK+EK Version 2009/09/03

WWW.PROVAC.COM