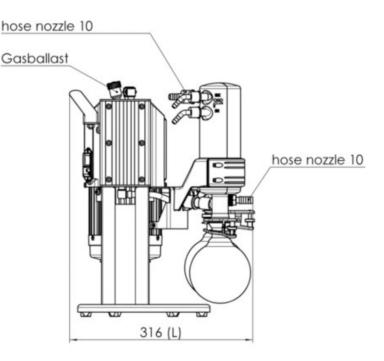

#### **Dimensions**

weight 10,2 kg all dimensions (mm)

VACUUBRAND MD 1C AK+EK Version 2009/09/03

WWW.PROVAC.COM