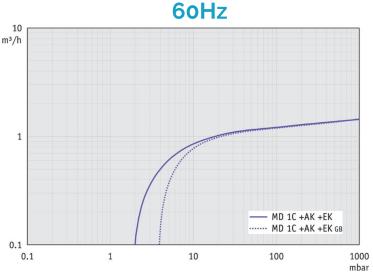

| mm        | 316 x 239 x 405                                                          |
| Weight                                | kg        | 10.2                                                                     |
| Noise level at 50 Hz, typ.            | dBA       | 45                                                                       |
| ATEX conformity (only 230V)           |           | II 3/- G IIC T3 X Internal Atm. only                                     |
| Items supplied                        |           | Pumping unit completely mounted, ready for use, with manual.             |
| Accessories                           |           | Rubber vacuum tubing DN 8 mm (20686001)<br>Flow control valve (20677137) |

WWW.PROVAC.COM

# Vacuubrand MD-1C+AK+EK

**Pumping Curves** 





#### **Dimensions**



weight 10,2 kg all dimensions (mm)



VACUUBRAND MD 1C AK+EK Version 2009/09/03

WWW.PROVAC.COM

## Vacuubrand MD-1C+AK+EK **Features & Benefits**

- outstanding chemical resistance & superior vapor tolerance
- reduced process times
- · very high pumping speed, even at low vacuum
- · whipser quiet & very low vibration
- · very good ultimate vacuum, even with open gas ballast
- separator at inlet retains particles & liquid dropletse
- waste vapor condenser is highly efficient & compact
- condenser enables almost 100% solvent recovery, efficient recycling & active protection of the environment

### **Applications**

rotary evaporators
vacuum concentrators
drying chambers

gel dryer