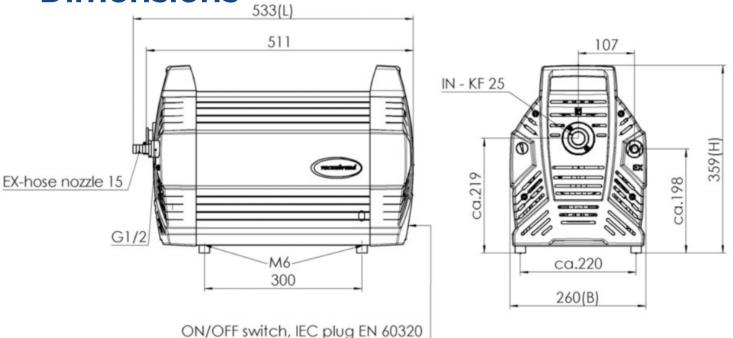

#### **Dimensions**

weight 28,1 kg / all dimensions (mm)

VACUUBRAND ME 16C NT, MD 12C NT, MV 10C NT Version 2012/04/20

WWW.PROVAC.COM