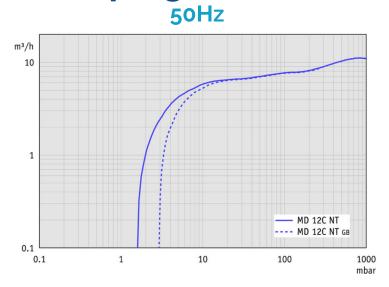

| 52                                                                                                                             |
| ATEX conformity (only 230V)           |           | II 3G IIC T3 X Internal Atm. only                                                                                              |
| Items supplied                        |           | Pump completely mounted, ready for use, with manual.                                                                           |
| Accessories                           |           | PTFE tubing KF DN 25 (1000 mm: 686033) Inlet separator KF DN 25 (699979) Centering and sealing ring KF DN 25 C Al/FEP (635722) |

Emission condenser kit for NT pump models (699948)

WWW.PROVAC.COM

# Vacuubrand MD-12CNT

## **Pumping Curves**





#### **Dimensions**



weight 28,1 kg / all dimensions (mm)

VACUUBRAND ME 16C NT, MD 12C NT, MV 10C NT Version 2012/04/20

WWW.PROVAC.COM

# Vacuubrand MD-12CNT

#### **Features & Benefits**

- · continuous, oil-free pumping of corrosive gases & vapors
- outstanding chemical resistance & superior vapor tolerance
- · high pumping speed, even near ultimate vacuum
- whipser quiet & very low vibration
- · long lifetime, maintenance free drive system
- smooth, easy to clean surfaces
- gas ballast valve

## **Applications**

 drying chambers
 rotary evaporators
 local area vacuum networks for laboratories • oil-free vacuum for kilo labs