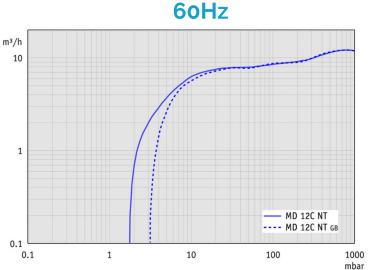

| 52                                                                                                                             |
| ATEX conformity (only 230V)           |           | II 3G IIC T3 X Internal Atm. only                                                                                              |
| Items supplied                        |           | Pump completely mounted, ready for use, with manual.                                                                           |
| Accessories                           |           | PTFE tubing KF DN 25 (1000 mm: 686033) Inlet separator KF DN 25 (699979) Centering and sealing ring KF DN 25 C Al/FEP (635722) |

Emission condenser kit for NT pump models (699948)

WWW.PROVAC.COM

# Vacuubrand MD-12CNT

## **Pumping Curves**





#### **Dimensions**



weight 28,1 kg / all dimensions (mm)

VACUUBRAND ME 16C NT, MD 12C NT, MV 10C NT Version 2012/04/20

WWW.PROVAC.COM

# Vacuubrand MD-12CNT

#### **Features & Benefits**

- · continuous, oil-free pumping of corrosive gases & vapors
- outstanding chemical resistance & superior vapor tolerance
- · high pumping speed, even near ultimate vacuum
- whipser quiet & very low vibration
- · long lifetime, maintenance free drive system
- smooth, easy to clean surfaces
- gas ballast valve

## **Applications**

 drying chambers
 rotary evaporators
 local area vacuum networks for laboratories • oil-free vacuum for kilo labs