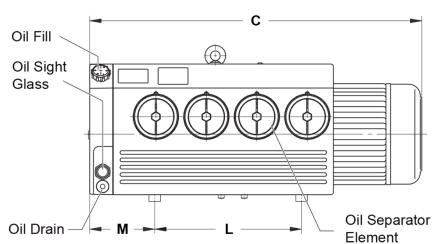

#### **Dimensions**

| Model               | Α            | В            | С            | D           | E           | F - EXHAUST | G            | н           | 1           | J - INLET | к            | L           | М           |
|---------------------|--------------|--------------|--------------|-------------|-------------|-------------|--------------|-------------|-------------|-----------|--------------|-------------|-------------|
| KVO-50<br>in. / mm  | 14.48<br>342 | 10.55<br>268 | 26.04<br>661 | 9.53<br>242 | 6.56<br>167 | 1 ¼" FBSP   | 21.08<br>536 | 5.83<br>148 | 3.56<br>91  | 1 ¼" FNPT | 11.32<br>288 | 12.6<br>320 | 5.47<br>139 |
| KVO-75<br>in. / mm  | 14.48<br>342 | 10.55<br>268 | 29.03<br>737 | 9.53<br>242 | 6.56<br>167 | 1 ¼" FBSP   | 21.08<br>536 | 5.83<br>148 | 3.56<br>91  | 1 ¼" FNPT | 11.32<br>288 | 12.6<br>320 | 5.47<br>139 |
| KVO-100<br>in. / mm | 16.23<br>416 | 11.73<br>298 | 32.93<br>837 | 10.2<br>259 | 8.43<br>214 | 2" FBSP     | 22.2<br>564  | 6.91<br>176 | 4.43<br>113 | 1 ½" FNPT | 14.17<br>360 | 12.6<br>320 | 6.90<br>176 |
| KVO-150<br>in. / mm | 16.23<br>416 | 11.73<br>298 | 32.93<br>837 | 10.2<br>259 | 8.43<br>214 | 2" FBSP     | 22.2<br>564  | 6.91<br>176 | 4.43<br>113 | 1 ½" FNPT | 14.17<br>360 | 12.6<br>320 | 6.90<br>176 |