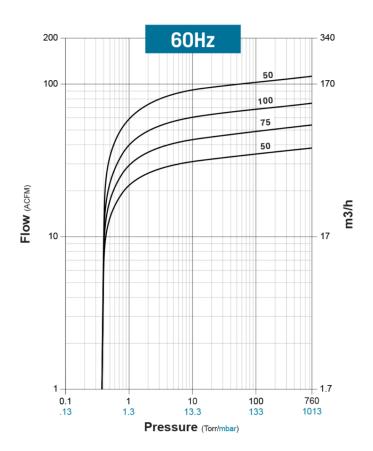

| 67                 |  |
| KVO-75  | 50Hz 41.2 / 70<br>60Hz 49.4 / 84   | 0.075 / 0.1                                 | 0.375 / 0.5                              | 3 / 2.2           | 1740 / 1450       | .75 / 2.8     | 191 / 87                   | 68                 |  |
| KVO-100 | 50Hz 58.9 / 100<br>60Hz 70.6 / 120 | 0.075 / 0.1                                 | 0.375 / 0.5                              | 5 / 3.7           | 1740 / 1450       | .75 / 2.8     | 256 / 116                  | 69                 |  |
| KVO-150 | 50Hz 88.3 / 150<br>60Hz 106 / 180  | 0.075 / 0.1                                 | 0.375 / 0.5                              | 5 / 3.7           | 1740 / 1450       | .875 / 3.3    | 254 / 115                  | 71                 |  |

#### **Pumping Curves**





NOTE: Curves represented with gas ballast open.

# Kinney KVO 50-150

#### **Dimensions**







| Model               | Α            | В            | С            | D           | E           | F - EXHAUST | G            | н           | 1           | J - INLET | к            | L           | М           |
|---------------------|--------------|--------------|--------------|-------------|-------------|-------------|--------------|-------------|-------------|-----------|--------------|-------------|-------------|
| KVO-50<br>in. / mm  | 14.48<br>342 | 10.55<br>268 | 26.04<br>661 | 9.53<br>242 | 6.56<br>167 | 1 ¼" FBSP   | 21.08<br>536 | 5.83<br>148 | 3.56<br>91  | 1 ¼" FNPT | 11.32<br>288 | 12.6<br>320 | 5.47<br>139 |
| KVO-75<br>in. / mm  | 14.48<br>342 | 10.55<br>268 | 29.03<br>737 | 9.53<