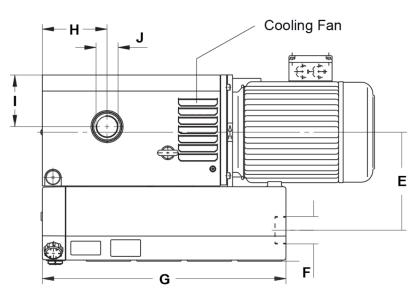

#### **Dimensions**

| Model               | Α            | В            | С            | D           | E           | F - EXHAUST | G            | н           | 1           | J - INLET | к            | L           | М           |
|---------------------|--------------|--------------|--------------|-------------|-------------|-------------|--------------|-------------|-------------|-----------|--------------|-------------|-------------|
| KVO-50<br>in. / mm  | 14.48<br>342 | 10.55<br>268 | 26.04<br>661 | 9.53<br>242 | 6.56<br>167 | 1 ¼" FBSP   | 21.08<br>536 | 5.83<br>148 | 3.56<br>91  | 1 ¼" FNPT | 11.32<br>288 | 12.6<br>320 | 5.47<br>139 |
| KVO-75<br>in. / mm  | 14.48<br>342 | 10.55<br>268 | 29.03<br>737 | 9.53<br>242 | 6.56<br>167 | 1 ¼" FBSP   | 21.08<br>536 | 5.83<br>148 | 3.56<br>91  | 1 ¼" FNPT | 11.32<br>288 | 12.6<br>320 | 5.47<br>139 |
| KVO-100<br>in. / mm | 16.23<br>416 | 11.73<br>298 | 32.93<br>837 | 10.2<br>259 | 8.43<br>214 | 2" FBSP     | 22.2<br>564  | 6.91<br>176 | 4.43<br>113 | 1 ½" FNPT | 14.17<br>360 | 12.6<br>320 | 6.90<br>176 |
| KVO-150<br>in. / mm | 16.23<br>416 | 11.73<br>298 | 32.93<br>837 | 10.2<br>259 | 8.43<br>214 | 2" FBSP     | 22.2<br>564  | 6.91<br>176 | 4.43<br>113 | 1 ½" FNPT | 14.17<br>360 | 12.6<br>320 | 6.90<br>176 |