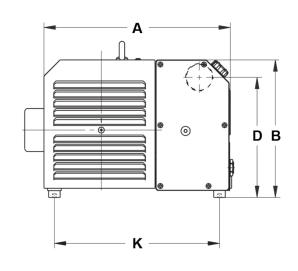

#### **Dimensions**

| Model               | Α            | В            | С            | D           | E           | F - EXHAUST | G            | н           | 1           | J - INLET | к            | L           | М           |
|---------------------|--------------|--------------|--------------|-------------|-------------|-------------|--------------|-------------|-------------|-----------|--------------|-------------|-------------|
| KVO-50<br>in. / mm  | 14.48<br>342 | 10.55<br>268 | 26.04<br>661 | 9.53<br>242 | 6.56<br>167 | 1 ¼" FBSP   | 21.08<br>536 | 5.83<br>148 | 3.56<br>91  | 1 ¼" FNPT | 11.32<br>288 | 12.6<br>320 | 5.47<br>139 |
| KVO-75<br>in. / mm  | 14.48<br>342 | 10.55<br>268 | 29.03<br>737 | 9.53<br>242 | 6.56<br>167 | 1 ¼" FBSP   | 21.08<br>536 | 5.83<br>148 | 3.56<br>91  | 1 ¼" FNPT | 11.32<br>288 | 12.6<br>320 | 5.47<br>139 |
| KVO-100<br>in. / mm | 16.23<br>416 | 11.73<br>298 | 32.93<br>837 | 10.2<br>259 | 8.43<br>214 | 2" FBSP     | 22.2<br>564  | 6.91<br>176 | 4.43<br>113 | 1 ½" FNPT | 14.17<br>360 | 12.6<br>320 | 6.90<br>176 |
| KVO-150<br>in. / mm | 16.23<br>416 | 11.73<br>298 | 32.93<br>837 | 10.2<br>259 | 8.43<br>214 | 2" FBSP     | 22.2<br>564  | 6.91<br>176 | 4.43<br>113 | 1 ½" FNPT | 14.17<br>360 | 12.6<br>320 | 6.90<br>176 |