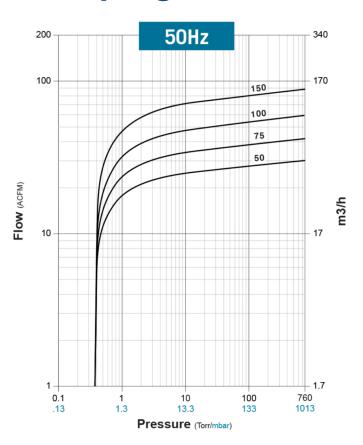

| 67                 |  |
| KVO-75  | 50Hz 41.2 / 70<br>60Hz 49.4 / 84   | 0.075 / 0.1                                 | 0.375 / 0.5                              | 3 / 2.2           | 1740 / 1450       | .75 / 2.8     | 191 / 87                   | 68                 |  |
| KVO-100 | 50Hz 58.9 / 100<br>60Hz 70.6 / 120 | 0.075 / 0.1                                 | 0.375 / 0.5                              | 5 / 3.7           | 1740 / 1450       | .75 / 2.8     | 256 / 116                  | 69                 |  |
| KVO-150 | 50Hz 88.3 / 150<br>60Hz 106 / 180  | 0.075 / 0.1                                 | 0.375 / 0.5                              | 5 / 3.7           | 1740 / 1450       | .875 / 3.3    | 254 / 115                  | 71                 |  |

#### **Pumping Curves**





NOTE: Curves represented with gas ballast open.

# Kinney KVO 50-150

#### **Dimensions**







| Model               | Α            | В            | С            | D           | E           | F - EXHAUST | G            | н           | 1           | J - INLET | к            | L           | М           |
|---------------------|--------------|--------------|--------------|-------------|-------------|-------------|--------------|-------------|-------------|-----------|--------------|-------------|-------------|
| KVO-50<br>in. / mm  | 14.48<br>342 | 10.55<br>268 | 26.04<br>661 | 9.53<br>242 | 6.56<br>167 | 1 ¼" FBSP   | 21.08<br>536 | 5.83<br>148 | 3.56<br>91  | 1 ¼" FNPT | 11.32<br>288 | 12.6<br>320 | 5.47<br>139 |
| KVO-75<br>in. / mm  | 14.48<br>342 | 10.55<br>268 | 29.03<br>737 | 9.5