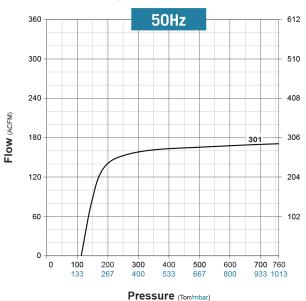

WWW.PROVAC.COM

# Kinney KVC 301 **Technical Specifications**

| Model   | Nominal<br>Displacement          | Ultimate Pressure | Motor             | Rotation Speed | Oil Capacity  | Pump Weight Includes Motor | Noise Level Max |  |
|---------|----------------------------------|-------------------|-------------------|----------------|---------------|----------------------------|-----------------|--|
|         | CFM / m3/hr                      | Torr / mbar       | 60Hz HP / 50Hz kW | 60Hz / 50Hz    | Gal. / Liters | Lbs. / kg                  | dB(A)           |  |
| KVC-301 | 50Hz 170 / 290<br>60Hz 205 / 350 | 113 / 150         | 7.5 / 5.5         | 3550 / 2950    | .4 / 1.5      | 612 / 278                  | 77              |  |

### **Pumping Curves**





Pressure (Torr/mbar)

#### **Dimensions**



| Model               | Α            | В            | С             | D          | E          | F - EXHAUST | G            | Н           | 1         | J - INLET | K            | L            | M          |
|---------------------|--------------|--------------|---------------|------------|------------|-------------|--------------|-------------|-----------|-----------|--------------|--------------|------------|
| KVC-301<br>in. / mm | 19.49<br>495 | 22.32<br>567 | 43.04<br>1093 | 5.2<br>132 | 1.57<br>40 | 2" FNPT     | 46.1<br>1171 | 6.65<br>169 | .94<br>24 | 2" FNPT   | 14.72<br>374 | 23.03<br>585 | 2.83<br>72 |

WWW.PROVAC.COM

## Kinney KVC 301 **Features & Benefits**

- · oil free compression, contamination free
- optimal CFM per HP
- air c