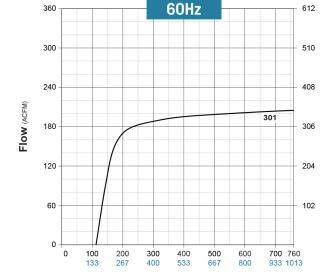

WWW.PROVAC.COM

# Kinney KVC 301 **Technical Specifications**

| Model   | Nominal<br>Displacement          | Ultimate Pressure | Motor             | Rotation Speed | Oil Capacity  | Pump Weight Includes Motor | Noise Level Max |  |
|---------|----------------------------------|-------------------|-------------------|----------------|---------------|----------------------------|-----------------|--|
|         | CFM / m3/hr                      | Torr / mbar       | 60Hz HP / 50Hz kW | 60Hz / 50Hz    | Gal. / Liters | Lbs. / kg                  | dB(A)           |  |
| KVC-301 | 50Hz 170 / 290<br>60Hz 205 / 350 | 113 / 150         | 7.5 / 5.5         | 3550 / 2950    | .4 / 1.5      | 612 / 278                  | 77              |  |

### **Pumping Curves**





Pressure (Torr/mbar)

#### **Dimensions**



| Model               | Α            | В            | С             | D          | E          | F - EXHAUST | G            | Н           | 1         | J - INLET | K            | L            | M          |
|---------------------|--------------|--------------|---------------|------------|------------|-------------|--------------|-------------|-----------|-----------|--------------|--------------|------------|
| KVC-301<br>in. / mm | 19.49<br>495 | 22.32<br>567 | 43.04<br>1093 | 5.2<br>132 | 1.57<br>40 | 2" FNPT     | 46.1<br>1171 | 6.65<br>169 | .94<br>24 | 2" FNPT   | 14.72<br>374 | 23.03<br>585 | 2.83<br>72 |

WWW.PROVAC.COM

## Kinney KVC 301 **Features & Benefits**

- · oil free compression, contamination free
- optimal CFM per HP
- air coo