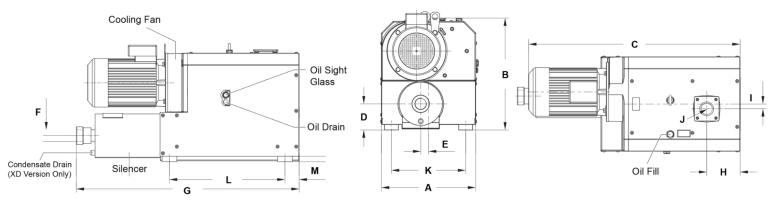

#### **Dimensions**

| Model               | Α            | В            | С             | D          | E          | F - EXHAUST | G            | Н           | 1         | J - INLET | K            | L            | M          |
|---------------------|--------------|--------------|---------------|------------|------------|-------------|--------------|-------------|-----------|-----------|--------------|--------------|------------|
| KVC-301<br>in. / mm | 19.49<br>495 | 22.32<br>567 | 43.04<br>1093 | 5.2<br>132 | 1.57<br>40 | 2" FNPT     | 46.1<br>1171 | 6.65<br>169 | .94<br>24 | 2" FNPT   | 14.72<br>374 | 23.03<br>585 | 2.83<br>72 |