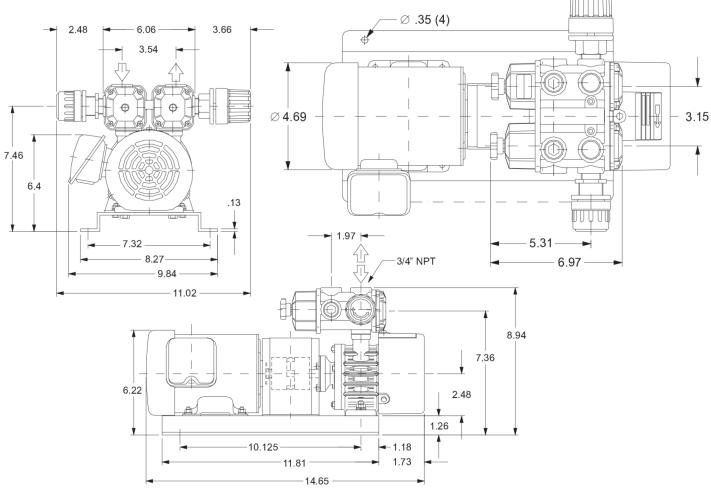

|     |          |     |     |
| Model Number             | Motor        | RPM  | HP   | CFM | Max. PSI | LBS | Kgs |
| KRX1-SS-2050-G3          | w/o Motor    |      |      | 5.5 | 14psig   | 20  | 9   |
| KRX1-SS-2050-G1          | 208-230/460V | 1750 | 0.25 | 5.5 | 14psig   | 33  | 15  |
| KRX1-SS-2051-G1          | 115/230V     | 1750 | 0.25 | 5.5 | 14psig   | 33  | 15  |

## **Pumping Curves**



Provac Sales, Inc. 3131 Soquel Drive, Soquel CA 95073



## Airtech KRX-1 Features & Benefits

- environmentally friendly oil-free technology
- maintenance free design
- quiet operation
- · cooler running outboard bearings increase service life
- built-in particulate filters & silencers
- compact, lightweight design
- ideal alternative to standard oil sealed rotary vane pumps

## Dimensions



Provac Sales, Inc. 3131 Soquel Drive, Soquel CA 95073