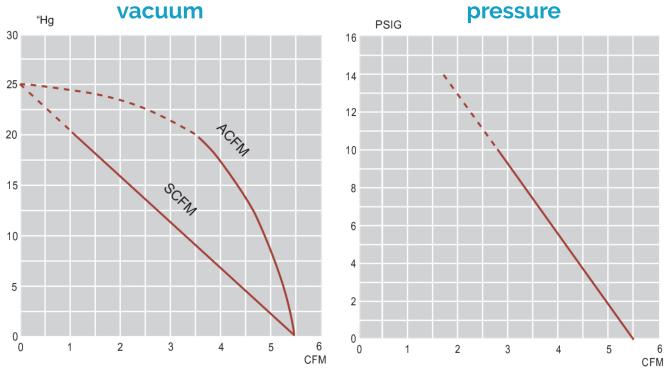

## **Pumping Curves**

Provac Sales, Inc. 3131 Soquel Drive, Soquel CA 95073

## Airtech KRX-1 Technical Specifications

| Specifications: (Vacuum) |              |      |      |     |          |     |     |
|--------------------------|--------------|------|------|-----|----------|-----|-----|
| Model Number             | Motor        | RPM  | HP   | CFM | Max. Hg" | LBS | Kgs |
| KRX1-SS-2001-G3          | w/o Motor    |      |      | 5.5 | 25"      | 20  | 9   |
| KRX1-SS-2001-G1          | 208-230/460V | 1750 | 0.25 | 5.5 | 25"      | 33  | 15  |
| KRX1-SS-2002-G1          |              | 1750 | 0.25 | 5.5 | 25"      | 33  | 15  |
| Specifications: (Press   | ure)         |      |      |     |          |     |     |
| Model Number             | Motor        | RPM  | HP   | CFM | Max. PSI | LBS | Kgs |
| KRX1-SS-2050-G3          | w/o Motor    |      |      | 5.5 | 14psig   | 20  | 9   |
| KRX1-SS-2050-G1          | 208-230/460V | 1750 | 0.25 | 5.5 | 14psig   | 33  | 15  |
| KRX1-SS-2051-G1          | 115/230V     | 1750 | 0.25 | 5.5 | 14psig   | 33  | 15  |