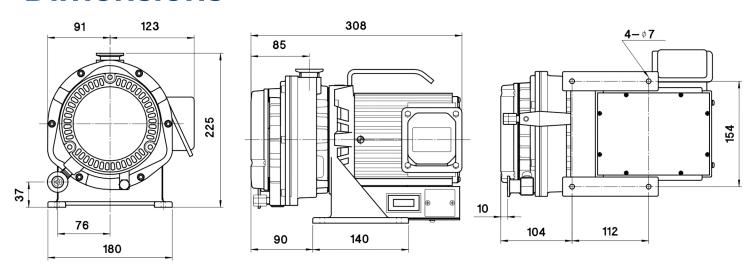

| 57                         |
| Weight                     | kg                  | 14                         |
| Leak Tightness             | Pa ⋅ m³/s           | ≤1.0x10 <sup>-5</sup>      |
| Water Vapor Capacity       | g/day               | 5                          |
| Air Flush                  | L/min               | 9                          |
| Inlet Connection           | NW                  | 25                         |
| Outlet Connection          | NW                  | 16                         |
| Cooling System             |                     | Air-cooled                 |
| Ambient Temperature        | °C/°F               | 5 ~ 40 / 41 ~ 104          |



WWW.PROVAC.COM

## **Anest Iwata ISP-90**

#### **Pumping Curves**



#### **Dimensions**



WWW.PROVAC.COM

# **Anest Iwata ISP-90**Features & Benefits

- air-cooled, oil-free scroll-type vacuum
- low noise & vibration
- compact design
- · no lubricant maintenance or sealing water administration
- free from installation restrictions
- low power consumption

#### **Applications**

- sputtering/vacuum deposition/ion plating equipment · accelerator
  synchrotron radiation · surface modification · electron beam process
- gas recovery devices vacuum equipment leak detectors device handling system vacuum/heat treatment furnace laboratory use
- vacuum packaging machine