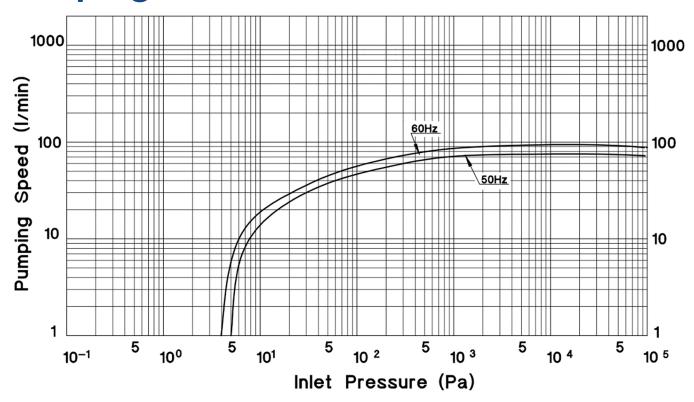

#### **Pumping Curves**

### **Anest Iwata ISP-90 Technical Specifications**

| Model                      |                     | ISP-90                     |
|----------------------------|---------------------|----------------------------|
| Pumping Speed              | L/min (CFM)<br>60Hz | 108 (3.8)                  |
| Ultimate Pressure          | Pa (Torr)           | ≤5 (3.7x10 <sup>-2</sup> ) |
| Motor Power                | W                   | 150                        |
| Voltage                    | V                   | 100, 115, 200, 230         |
| Noise Level                | dB (A)              | 52                         |
| Noise Level (at air-flush) |                     | 57                         |
| Weight                     | kg                  | 14                         |
| Leak Tightness             | Pa ⋅ m³/s           | ≤1.0x10 <sup>-5</sup>      |
| Water Vapor Capacity       | g/day               | 5                          |
| Air Flush                  | L/min               | 9                          |
| Inlet Connection           | NW                  | 25                         |
| Outlet Connection          | NW                  | 16                         |
| Cooling System             |                     | Air-cooled                 |
| Ambient Temperature        | °C/°F               | 5 ~ 40 / 41 ~ 104          |