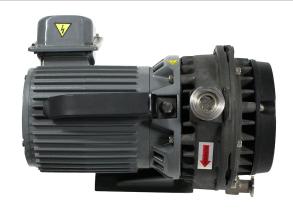

## **Anest Iwata ISP-90**

# **Anest Iwata ISP-90**Features & Benefits

- air-cooled, oil-free scroll-type vacuum
- low noise & vibration
- compact design
- · no lubricant maintenance or sealing water administration
- free from installation restrictions
- low power consumption