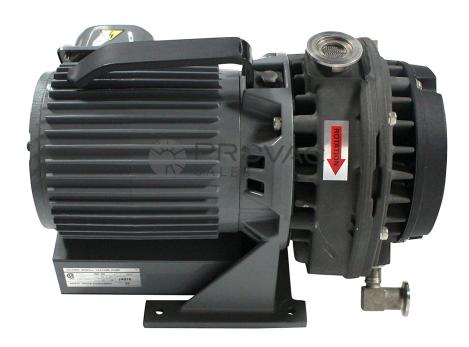

## **Anest Iwata ISP-90**

# **Anest Iwata ISP-90**Features & Benefits

- air-cooled, oil-free scroll-type vacuum
- low noise & vibration
- compact design
- · no lubricant maintenance or sealing water administration
- free from installation restrictions
- low power consumption