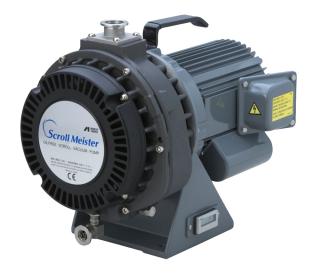

# **Anest Iwata ISP-250C**

## **Anest Iwata ISP-250C Features & Benefits**

- air-cooled, oil-free scroll-type vacuum
- low noise & vibration
- compact design
- no lubricant maintenance or sealing water administration
- free from installation restrictions
- low power consumption

## **Applications**

- sputtering/vacuum deposition/ion plating equipment accelerator & synchrotron radiation • surface modification • electron beam process
- · gas recovery devices · vacuum equipment · leak detectors · device handling system · vacuum/heat treatment furnace · laboratory use
- vacuum packaging machine