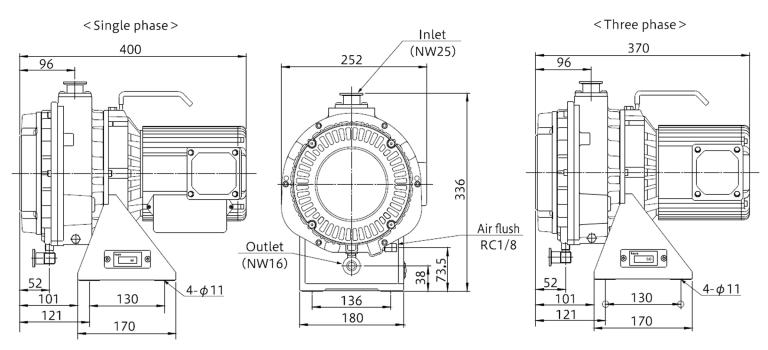

#### **Dimensions**

<Single phase> L400 x W252 x H336 mm

<Three phase> L370 x W252 x H336 mm

WWW.PROVAC.COM