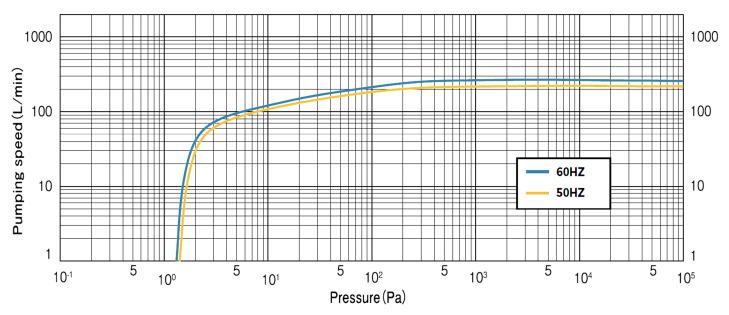

### **Pumping Curves**

# **Anest Iwata ISP-250C Technical Specifications**

| Model                      |                     |     | ISP-250C                     |
|----------------------------|---------------------|-----|------------------------------|
| Pumping Speed              | L/min (CFM)<br>60Hz |     | 300 (10.6)                   |
| Ultimate Pressure          | Pa (Torr)           |     | ≤1.6 (1.2x10 <sup>-2</sup> ) |
| Motor Power                | W                   |     | 400                          |
| Voltage                    | V                   | 1Ph | 100, 115, 200, 230           |
|                            |                     | 3Ph | 200, 208, 230, 380, 415, 460 |
| Noise Level                | dB (A)              |     | 58                           |
| Noise Level (at air-flush) |                     |     | 66                           |
| Weight                     | kg                  | 1Ph | 25                           |
|                            |                     | 3Ph | 23                           |
| Leak Tightness             | Pa ⋅ m³/s           |     | ≤1.0x10 <sup>-5</sup>        |
| Water Vapor Capacity       | g/day               |     | 25                           |
| Air Flush                  | L/min               |     | 10                           |
| Inlet Connection           | NW                  |     | 25                           |
| Outlet Connection          | NW                  |     | 16                           |
| Cooling System             |                     |     | Air-cooled                   |
| Ambient Temperature        | °C/°F               |     | 5 ~ 40 / 41 ~ 104            |