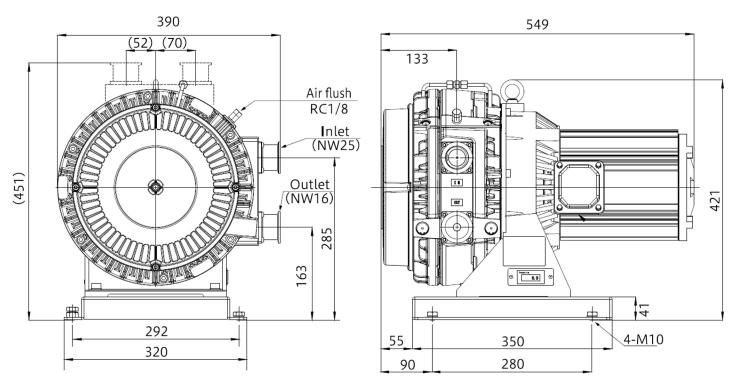

|                     | 3Ph | 60                           |
| Leak Tightness             | Pa ⋅ m³/s           |     | ≤1.0x10 <sup>-5</sup>        |
| Water Vapor Capacity       | g/day               |     | 25                           |
| Air Flush                  | L/min               |     | 10                           |
| Inlet Connection           | NW                  |     | 40                           |
| Outlet Connection          | NW                  |     | 40                           |
| Cooling System             |                     |     | Air-cooled                   |
| Ambient Temperature        | °C/°F               |     | 10 ~ 40 / 50 ~ 104           |



WWW.PROVAC.COM

# **Anest Iwata ISP-1000**

# **Pumping Curves**



#### **Dimensions**



WWW.PROVAC.COM

# **Anest Iwata ISP-1000**

#### **Features & Benefits**

- air-cooled, oil-free scroll-type vacuum
- low noise & vibration
- compact design
- no lubricant maintenance or sealing water administration
- free from installation restrictions
- low power consumption

### **Applications**

- sputtering/vacuum deposition/ion plating equipment accelerator & synchrotron radiation • surface modification • electron beam process
- · gas recovery devices · vacuum equipment · leak detectors · device handling system · vacuum/heat treatment furnace · laboratory use
- vacuum packaging machine