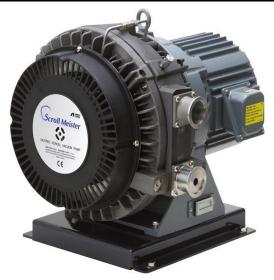

# **Anest Iwata ISP-1000**

#### **Features & Benefits**

- air-cooled, oil-free scroll-type vacuum
- low noise & vibration
- compact design
- no lubricant maintenance or sealing water administration
- free from installation restrictions
- low power consumption

### **Applications**

- sputtering/vacuum deposition/ion plating equipment accelerator & synchrotron radiation • surface modification • electron beam process
- · gas recovery devices · vacuum equipment · leak detectors · device handling system · vacuum/heat treatment furnace · laboratory use
- vacuum packaging machine