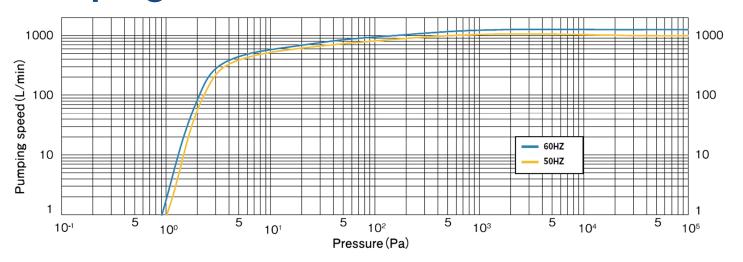

# **Pumping Curves**

# **Anest Iwata ISP-1000 Technical Specifications**

| Model                      |                     |     | ISP-1000                     |
|----------------------------|---------------------|-----|------------------------------|
| Pumping Speed              | L/min (CFM)<br>60Hz |     | 1200 (42.2)                  |
| Ultimate Pressure          | Pa (Torr)           |     | ≤1 (7.5x10 <sup>-3</sup> )   |
| Motor Power                | W                   |     | 1400                         |
| Voltage                    | V                   |     | 200, 208, 230, 380, 415, 460 |
| Noise Level                | dB (A)              |     | 67                           |
| Noise Level (at air-flush) |                     |     | 74                           |
| Weight                     | kg                  | 1Ph | -                            |
|                            |                     | 3Ph | 60                           |
| Leak Tightness             | Pa ⋅ m³/s           |     | ≤1.0x10 <sup>-5</sup>        |
| Water Vapor Capacity       | g/day               |     | 25                           |
| Air Flush                  | L/min               |     | 10                           |
| Inlet Connection           | NW                  |     | 40                           |
| Outlet Connection          | NW                  |     | 40                           |
| Cooling System             |                     |     | Air-cooled                   |
| Ambient Temperature        | °C/°F               |     | 10 ~ 40 / 50 ~ 104           |