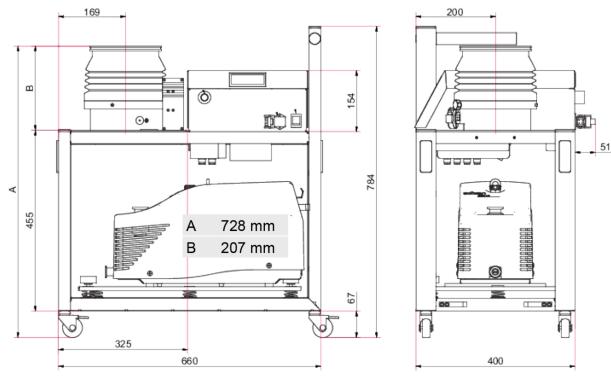

Pumping speed for N <sub>2</sub>    | 685 l/s                                                                                  |
| Sound pressure level                | ≤ 50 dB(A)                                                                               |
| Turbopump                           | HiPace 700 H                                                                             |
| Туре                                | Turbo pumping station                                                                    |
| Ultimate pressure                   | < 1 · 10 <sup>-7</sup> hPa   < 7.5 · 10 <sup>-8</sup> Torr   < 1 · 10 <sup>-7</sup> mbar |
| Weight                              | 83 kg   182.98 lb                                                                        |

## Dimensions



Provac Sales, Inc. 3131 Soquel Drive, Soquel CA 95073



## **Pfeiffer HiCube 700H Pro** Features & Benefits

- especially characterized by its extremely fast pump-down times
- features connectivity for digital pressure sensors
- optimal combination of HiPace turbo pump & backing pump
- modular design affords simple customization for application
- service friendly due to accessibility of individual components
- integrated drive electronics
- easy data collection & analysis
- plug & play no installation or cabling required
- robust engineering makes for long service life
- optional forevacuum safety valve prevents venting in power failure
- direct connection of vacuum gauges possible

## **Applications**

- research & development accelerators analysis & surface physics
- vacuum process te