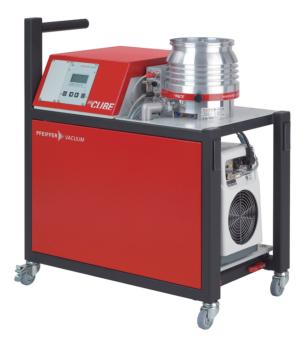

## **Pfeiffer HiCube 700H Pro** Technical Specifications

|                                     | HiCube 700 H Pro                                                                         |
|-------------------------------------|------------------------------------------------------------------------------------------|
| Backing pump                        | ACP 15                                                                                   |
| Cooling method, standard            | Air                                                                                      |
| Flange (in)                         | DN 160 ISO-K                                                                             |
| Flange (out)                        | G 1/2"                                                                                   |
| Fore-vacuum safety valve            | AVC 025 MA                                                                               |
| Pumping speed backing pump at 50 Hz | 14 m³/h                                                                                  |
| Pumping speed for N <sub>2</sub>    | 685 l/s                                                                                  |
| Sound pressure level                | ≤ 50 dB(A)                                                                               |
| Turbopump                           | HiPace 700 H                                                                             |
| Туре                                | Turbo pumping station                                                                    |
| Ultimate pressure                   | < 1 · 10 <sup>-7</sup> hPa   < 7.5 · 10 <sup>-8</sup> Torr   < 1 · 10 <sup>-7</sup> mbar |
| Weight                              | 83 kg   182.98 lb                                                                        |

## **Pfeiffer HiCube 700H Pro** Features & Benefits

- especially characterized by its extremely fast pump-down times
- features connectivity for digital pressure sensors
- optimal combination of HiPace turbo pump & backing pump
- modular design affords simple customization for application
- service friendly due to accessibility of individual components
- integrated drive electronics
- easy data collection & analysis
- plug & play no installation or cabling required
- robust engineering makes for long service life
- optional forevacuum safety valve prevents venting in power failure
- direct connection of vacuum gauges possible