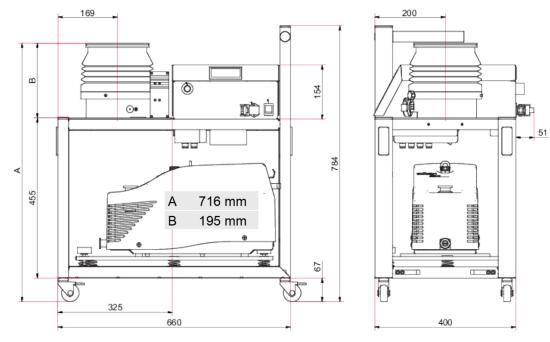

|
| 14 m³/h                                                                                  |
| 260 l/s                                                                                  |
| ≤ 50 dB(A)                                                                               |
| HiPace 300 H                                                                             |
| Turbo pumping station                                                                    |
| < 1 · 10 <sup>-7</sup> hPa   < 7.5 · 10 <sup>-8</sup> Torr   < 1 · 10 <sup>-7</sup> mbar |
| 77.4 kg   170.64 lb                                                                      |
|                                                                                          |

## **Dimensions**



Provac Sales, Inc. 3131 Soquel Drive, Soquel CA 95073



## **Pfeiffer HiCube 300H Pro** Features & Benefits

- especially characterized by its extremely fast pump-down times
- features connectivity for digital pressure sensors
- optimal combination of HiPace turbo pump & backing pump
- modular design affords simple customization for application
- service friendly due to accessibility of individual components
- integrated drive electronics
- easy data collection & analysis
- plug & play no installation or cabling required
- robust engineering makes for long service life
- optional forevacuum safety valve prevents venting in power failure
- direct connection of vacuum gauges possible

## **Applications**

- research & development accelerators analysis & surface physics
- vacuum process te