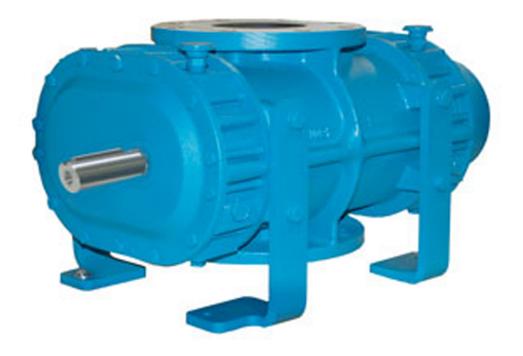

## MD Pneumatics Equalizer RM Features & Benefits

- higher pressure capability
- true, drop-in replacement capability
- compact design
- bi-directional rotation
- timed with precision helical gears, keyed to the rotor shafts
- rotors with integral shafts
- one piece housing
- flow configuration can be converted from horizontal to vertical