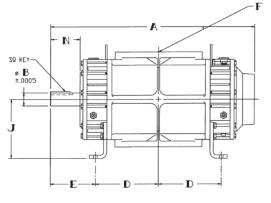

## **MD Pneumatics Equalizer RM Dimensions G** -- G

Vertical Flow

| Model | Series   | А     | в     | С    | D     | Е    | F          | G    | н            | J             | к              | L    | М              | N    |
|-------|----------|-------|-------|------|-------|------|------------|------|--------------|---------------|----------------|------|----------------|------|
| 4606  | 17<br>46 | 20.00 | 1.500 | .375 | 4.75  | 5.69 | 4" NPT     | 6.00 | 2.50<br>4.75 | 11.30<br>7.50 | 9.00<br>14.25  | .438 | 16.62<br>13.50 | 3.69 |
| 4609  | 17<br>46 | 23.00 | 1.500 | .375 | 6.25  | 5.69 | 4" NPT     | 5.50 | 2.50<br>4.75 | 11.30<br>7.50 | 9.00<br>14.25  | .438 | 16.62<br>13.00 | 3.69 |
| 4612  | 17<br>46 | 26.00 | 1.500 | .375 | 7.75  | 5.69 | 6" FLG     | 5.50 | 2.50<br>4.75 | 11.30<br>7.50 | 9.00<br>14.25  | .438 | 16.62<br>13.00 | 3.69 |
| 6012  | 17<br>46 | 27.63 | 1.562 | .375 | 7.31  | 7.44 | 8" FLG     | 9.00 | 4.00<br>6.00 | 15.00<br>9.00 | 12.00<br>18.25 | .750 | 23.37<br>17.37 | 4.56 |
| 6016  | 17<br>46 | 31.63 | 2.000 | .500 | 9.75  | 7.00 | 8" FLG     | 7.25 | 3.50<br>6.50 | 15.00<br>9.00 | 12.00<br>18.25 | .562 | 23.37<br>17.37 | 4.56 |
| 6024  | 17<br>46 | 39.63 | 2.000 | .500 | 13.75 | 7.00 | 10"<br>FLG | 7.25 | 3.50<br>6.50 | 15.00<br>9.00 | 12.00<br>18.25 | .562 | 23.37<br>17.37 | 4.56 |