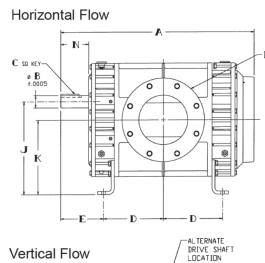

## **MD Pneumatics Equalizer RM Dimensions G** -- G

Vertical Flow

| Model | Series   | А     | в     | С    | D     | Е    | F          | G    | н            | J             | к              | L    | М              | N    |
|-------|----------|-------|-------|------|-------|------|------------|------|--------------|---------------|----------------|------|----------------|------|
| 4606  | 17<br>46 | 20.00 | 1.500 | .375 | 4.75  | 5.69 | 4" NPT     | 6.00 | 2.50<br>4.75 | 11.30<br>7.50 | 9.00<br>14.25  | .438 | 16.62<br>13.50 | 3.69 |
| 4609  | 17<br>46 | 23.00 | 1.500 | .375 | 6.25  | 5.69 | 4" NPT     | 5.50 | 2.50<br>4.75 | 11.30<br>7.50 | 9.00<br>14.25  | .438 | 16.62<br>13.00 | 3.69 |
| 4612  | 17<br>46 | 26.00 | 1.500 | .375 | 7.75  | 5.69 | 6" FLG     | 5.50 | 2.50<br>4.75 | 11.30<br>7.50 | 9.00<br>14.25  | .438 | 16.62<br>13.00 | 3.69 |
| 6012  | 17<br>46 | 27.63 | 1.562 | .375 | 7.31  | 7.44 | 8" FLG     | 9.00 | 4.00<br>6.00 | 15.00<br>9.00 | 12.00<br>18.25 | .750 | 23.37<br>17.37 | 4.56 |
| 6016  | 17<br>46 | 31.63 | 2.000 | .500 | 9.75  | 7.00 | 8" FLG     | 7.25 | 3.50<br>6.50 | 15.00<br>9.00 | 12.00<br>18.25 | .562 | 23.37<br>17.37 | 4.56 |
| 6024  | 17<br>46 | 39.63 | 2.000 | .500 | 13.75 | 7.00 | 10"<br>FLG | 7.25 | 3.50<br>6.50 | 15.00<br>9.00 | 12.00<br>18.25 | .562 | 23.37<br>17.37 | 4.56 |