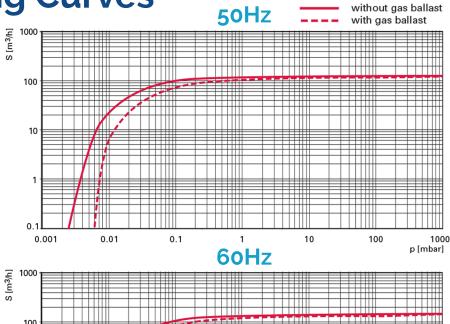

| 1150 rpm                      |
| Rated power 50 Hz                                 | 4 kW                          |
| Rated power 60 Hz                                 | 4.8 kW                        |
| Pumping speed at 50 Hz                            | 120 m³/h                      |
| Pumping speed at 60 Hz                            | 144 m³/h                      |
| Water vapor capacity 50 Hz                        | 1800 g/h                      |
| Water vapor capacity 60 Hz                        | 2150 g/h                      |
| Water vapor tolerance at 50 Hz                    | 20 mbar                       |
| Water vapor tolerance at 60 Hz                    | 20 mbar                       |

WWW.PROVAC.COM

# Pfeiffer DUO 120A

**Pumping Curves** 





### **Dimensions**



PROVAC SALES, INC. 3131 SOQUEL DRIVE, SOQUEL CA 95073

WWW.PROVAC.COM

### Pfeiffer DUO 120A

#### **Features & Benefits**

- two stage rotary vane pump
- pressurized oil lubrication
- hydraulically controlled high vacuum safety valve

**Applications**