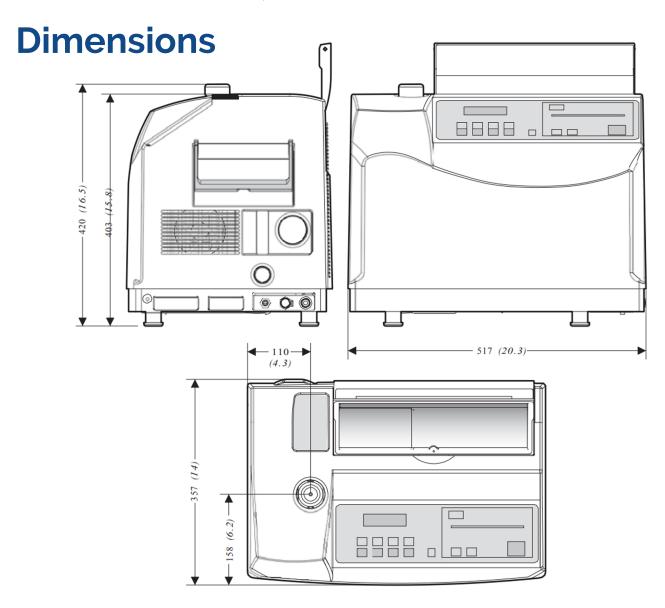

|               | 0 to 45° C            |
| Storage temperature                                                  |               | -25° C to 70° C       |
| Noise level (at 1 meter; audio alarm not operational, stand by mode) |               | 57 dBA                |
| House protection level                                               |               | 20C IP                |
| Weight                                                               |               | 55 kg / 121 lb        |

adixen ASM 142S

PFEIFFER

2-3536 WWW.PROVAC.COM

# **Alcatel ASM-142S**

### **Features & Benefits**

- portability
- high sensitivity
- automation & integration in industrial processes
- comprehensive control panel
- · made of stainless steel, aluminum material