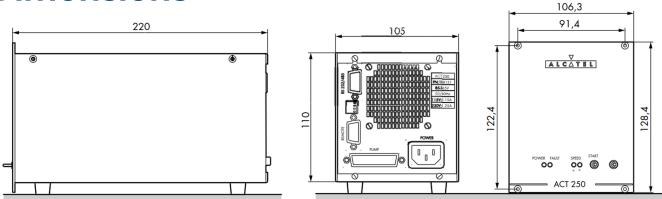

## Alcatel ACT-250 Technical Specifications

| Characteristic         | Unit | ACT 250 "box"               | ACT 250 "OEM"          |
|------------------------|------|-----------------------------|------------------------|
| Weight                 | kg   | 1.8                         | 1.3                    |
| Dimensions H x W x D   | mm   | $128.4\times106.3\times220$ | 95 	imes 100 	imes 212 |
|                        |      | 3U 	imes 1/4 Rack           |                        |
| Nominal voltage        | ٧    | 85 - 265                    |                        |
| Frequency              | Hz   | 50/60                       |                        |
| Maximum power          | W    | 300                         |                        |
| Maximum ambient        | °C   | T ≤ 50                      |                        |
| temperature            | C    | 1 ≥ 30                      |                        |
| Storage temperature    | °C   | -15/+70                     |                        |
| Customer mains         | А    | TIOA                        |                        |
| circuit breaker rating | ~    | TIVA                        |                        |

## **Dimensions**