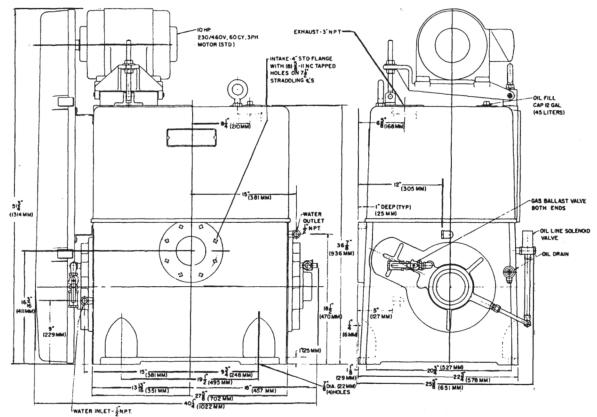

## Stokes 412H-11 Technical Specifications

| ULTIMATE VACUUM        | 10 MICRONS HG. OR LESS            |
|------------------------|-----------------------------------|
| DISPLACEMENT - CU. FT. | 300 CFM                           |
| PUMP SPEED             | 490 RPM                           |
| MOTOR                  | 10 HP                             |
| MOTOR SPEED            | 1800 RPM SYNC.                    |
| STD. ELECTRICAL SPECS. | 3/60/230/460                      |
| PIPE CONNECTIONS       |                                   |
| SUCTION                | 4" FLANGED                        |
| DISCHARGE              | 3" SCREWED                        |
| WATER INLET            | 1/2" NPT                          |
| WATER OUTLET           | 1/2" NPT                          |
| OIL CAPACITY           | 12 GAL. (46 LITERS)               |
| NET WEIGHT             | 1750 LBS. (794 KG.)               |
| SHIPPING WEIGHT        | 1975 LBS. (896 KG.)               |
| HEIGHT                 | 51-3/4" (1314 MM)                 |
| FLOOR SPACE            | 40-1/4" X 25-5/8" (1022 X 651 MM) |
| COOLING                | WATER                             |