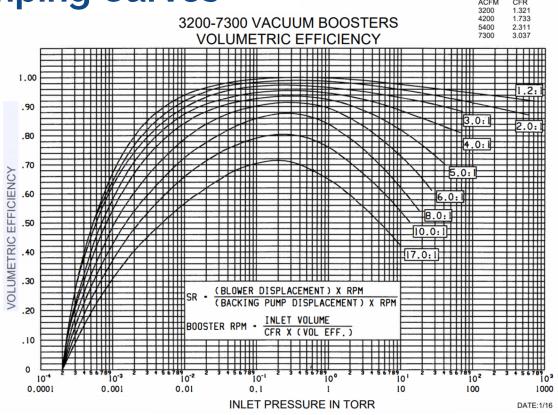

## **Features & Benefits**

- high-capacity gas volumes at high vacuum
- can be used in conjunction with all types of vacuum pumps
- designed to operate at 82 dB(A) or less at blank-off
- supplied with a heavy-duty drive shaft for either direct coupled or belt-driven applications

## **Applications**

- supercharging vacuum systems
  vacuum drying
  dehydration
- packaging distillation vacuum furnace increasing vacuum system capacities • reducing system ultimate pressures