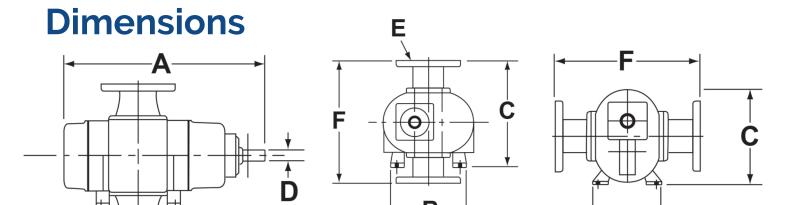

## **MD Pneumatics 3200-7300 Technical Specifications**

|       |        |            |       |       |       | D     |         |       |
|-------|--------|------------|-------|-------|-------|-------|---------|-------|
| MODEL | SERIES | DISPL. CFM | Α     | В     | С     | Ø     | E       | F     |
| 3200  | V      | 800-3200   | 49.69 | 22.88 | 28.25 | 3.125 | 12" FLG | 30.69 |
|       | Н      |            |       | 13.81 | 32.69 |       |         |       |
| 4200  | V      | 1000-4200  | 54.59 | 22.88 | 28.25 | 3.125 | 12" FLG | 30.69 |
|       | Н      |            |       | 13.81 | 32.69 |       |         |       |
| 5400  | V      | 1400-5700  | 61.50 | 22.88 | 28.25 | 3.125 | 14" FLG | 30.69 |
|       | Н      |            |       | 13.81 | 32.69 |       |         |       |
| 7300  | V      | 1800-7400  | 70.19 | 2284  | 28.24 | 3.125 | 16" FLG | 30.70 |
|       | Н      |            |       | 13.78 | 3.12  |       |         |       |

| MODEL | Net Wgt. (lbs.)* |
|-------|------------------|
| 3200  | 2050             |
| 4200  | 2350             |

| MODEL | Net Wgt. (lbs.)* |  |  |
|-------|------------------|--|--|
| 5400  | 2560             |  |  |
| 7300  | 3250             |  |  |

<sup>\*</sup>Approximate shipping weight.

WWW.PROVAC.COM