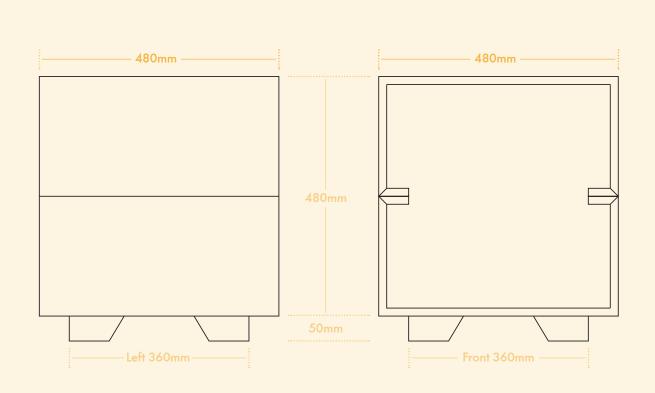

## **Hameland Wee Bairn Table.**

Of course, we realise that tables don't have chins. But if they did, you'd constantly be giving adorable no matter where you put it. Up for adoption now.

## Why choose a Hameland table.

- Hameland tables are made from a 100% recyclable FSC paper-based material
- We only use water-based adhesives and all of our inks are GreenGuard certified
- Our products are light weight & flat-packed creating a smaller carbon footprint
- Every single product is lovingly designed & manufactured right here in Australia













Insert 1: Simple



Insert 2: St Andrew's Cross



**Insert Colour Options** 

## **Wee Bairn Table Dimensions**

Weight: 3.1kg