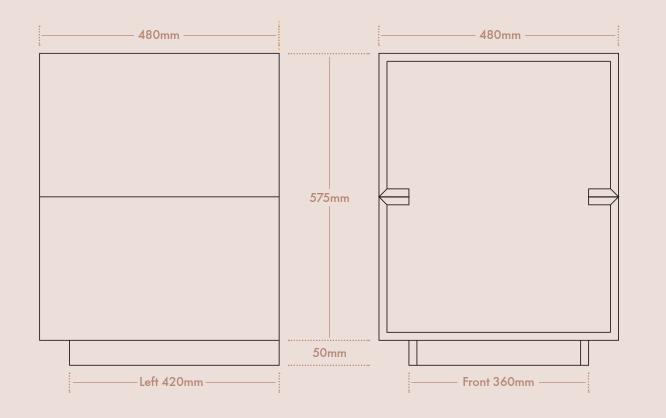

## Hameland Alba Table.

Aaahhh...The Alba. No airs and graces. Away with the pomp and ceremony! Here's a simple table that does its job well without making a fuss. A handful of options to pick from and that's it. Welcome The Alba into your home.

## Why choose a Hameland table.

- Hameland tables are made from a 100% recyclable FSC paper-based material
- We only use water-based adhesives and all of our inks are GreenGuard certified
- Our products are light weight & flat-packed creating a smaller carbon footprint
- Every single product is lovingly designed & manufactured right here in Australia





Alba Table

Insert 1: Simple



Insert Colour Options

## Alba Table Dimensions

## Weight: 3.6kg