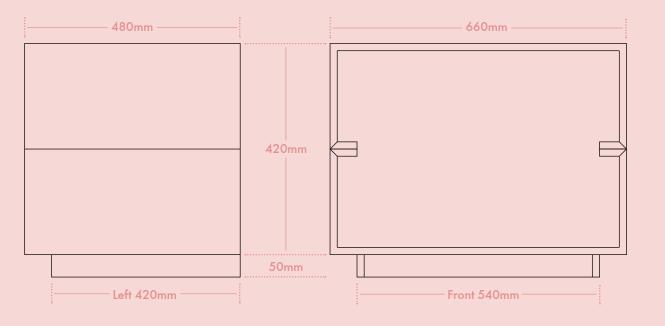

ou can customise it to your liking and put some sweet form and function in your life.

## Why choose a Hameland table.

- Hameland tables are made from a 100% recyclable FSC paper-based material
- We only use water-based adhesives and all of our inks are GreenGuard certified
- Our products are light weight & flat-packed creating a smaller carbon footprint
- Every single product is lovingly designed & manufactured right here in Australia







Insert 1: Simple



Insert 3: Slats



### Insert 2: V-Cut Cross

| Tomato   | C13 M96 Y96 K4<br>R204 G45 B42<br>#cc2d2a  |
|----------|--------------------------------------------|
| Atlantic | C100 M73 Y46 K41<br>R0 G54 B78<br>#00364e  |
| Spice    | C28 M73 Y86 K20<br>R156 G81 B51<br>#9c5133 |

Insert Colour Options

# Nile Stay Table Dimensions



Copyright © 2022 Hameland | www.hameland.com

## Weight: 3.6kg