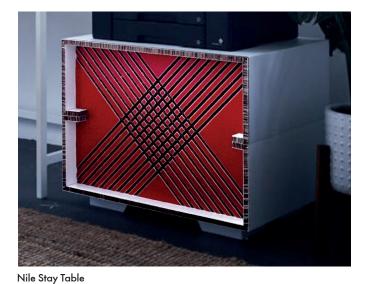

# Hameland Nile Stay Table.

Nile Stay! Fret not, this magnificently engineered marvel isn't going anywhere. It will stay wherever you put, looking like a million bucks. And as the widest table in our Hameland range, you can customise it to your liking and put some sweet form and function in your life.

### Insert 2: V-Cut Cross

| Tomato   | C13 M96 Y96 K4<br>R204 G45 B42<br>#cc2d2a  |
|----------|--------------------------------------------|
| Atlantic | C100 M73 Y46 K41<br>R0 G54 B78<br>#00364e  |
| Spice    | C28 M73 Y86 K20<br>R156 G81 B51<br>#9c5133 |