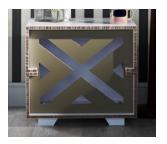

## Hameland Lisbon Side Table.

A Hamelander with a little more heft, the Lisbon Side gives you more room to spread out. Glossy coffee table books, knick-knacks, and lamps can all mingle comfortably side-by-side on the Lisbon's generous expanse.

Lisbon Side Table

Insert 1: Simple

Insert 2: St Andrew's Cross

Insert Colour Options