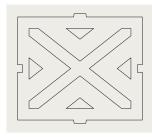

Lisbon Side Table

Insert 1: Simple

Insert 2: St Andrew's Cross

Insert Colour Options