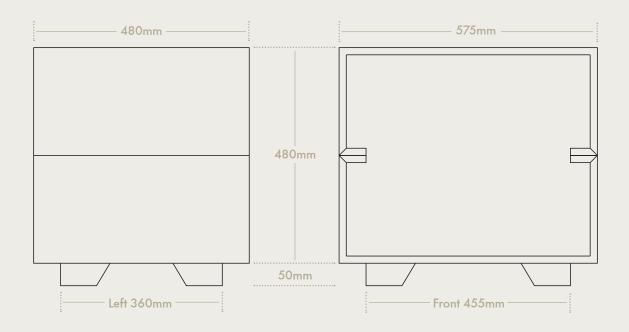

## Hameland Lisbon Side Table.

A Hamelander with a little more heft, the Lisbon Side gives you more room to spread out. Glossy coffee table books, knick-knacks, and lamps can all mingle comfortably side-by-side on the Lisbon's generous expanse.

## Why choose a Hameland table.

- Hameland tables are made from a 100% recyclable FSC paper-based material
- We only use water-based adhesives and all of our inks are GreenGuard certified
- Our products are light weight & flat-packed creating a smaller carbon footprint
- Every single product is lovingly designed & manufactured right here in Australia





Lisbon Side Table

Insert 1: Simple



Insert 2: St Andrew's Cross



Insert Colour Options

## Lisbon Side Table Dimensions

## Weight: 3.6kg