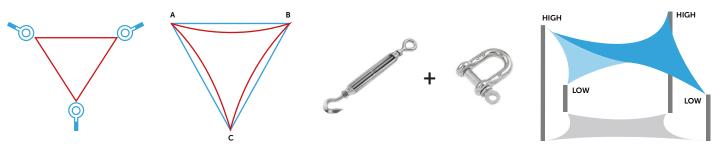

**Please READ ME** – For us to give you a quote on a shade sail we need the point to point measurements. (Fill in Box A) **\*Please note this is not your shade sail measurements it is your fixing point measurements.** To manufacture your shade sail we need the other requested information on the form, which includes all cross measurements, fixing accessories (Box B) and if there is any height variation (Box C).