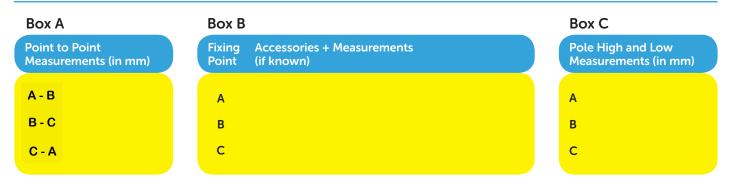

Please provide the fixing accessories you will be using as this will effect the tension and stretch of your shade sails. Standard fixing accessories would be a 8mm turnbuckle hook eye (220-280mm) and 8mm d shackle (50mm).