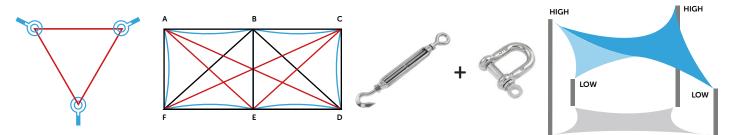

**Please READ ME** – For us to give you a quote on a shade sail we need the point to point measurements. (Fill in Box A) **\*Please note this is not your shade sail measurements it is your fixing point measurements.** To manufacture your shade sail we need the other requested information on the form, which includes all cross measurements, fixing accessories (Box B) and if there is any height variation (Box C).