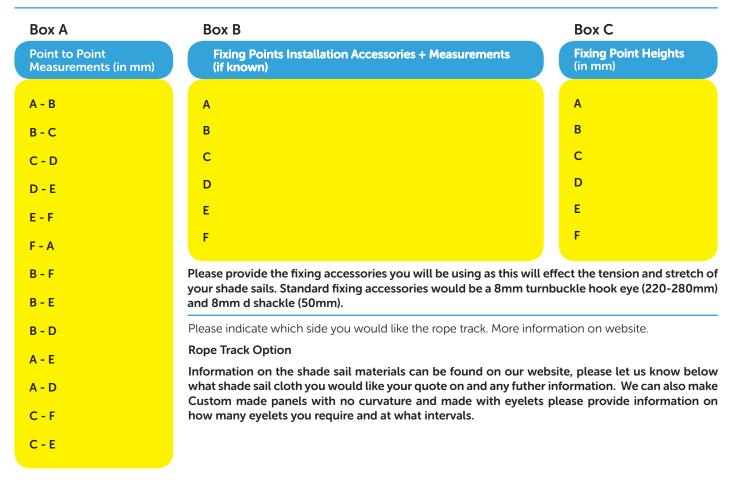

**Please READ ME** – For us to give you a quote on a shade sail we need the point to point measurements. (Fill in Box A) **\*Please note this is not your shade sail measurements it is your fixing point measurements.** To manufacture your shade sail we need the other requested information on the form, which includes all cross measurements, fixing accessories (Box B) and if there is any height variation (Box C).