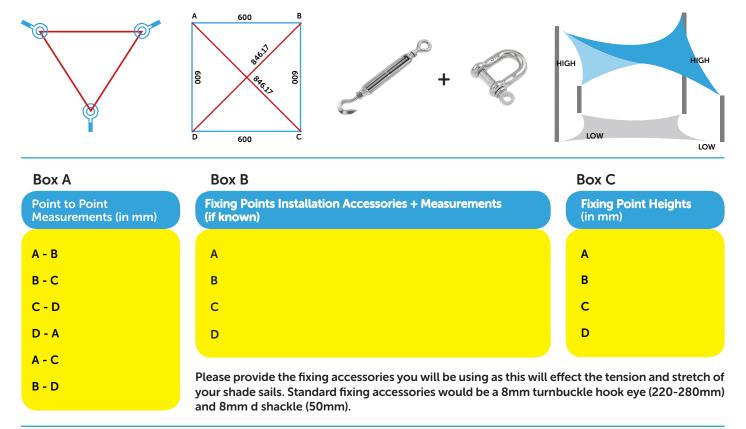

Please READ ME – For us to give you a quote on a shade sail we need the point to point measurements. (Fill in Box A) \*Please note this is not your shade sail measurements it is your fixing point measurements. To manufacture your shade sail we need the other requested information on the form, which includes all cross measurements, fixing accessories (Box B) and if there is any height variation (Box C).