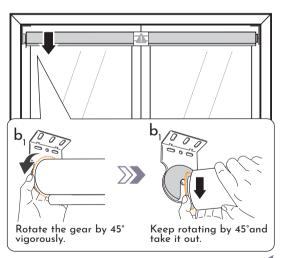

#### 4 Install the other side.

6 Remove paper seal.

Your blind has been programmed, please use directly.