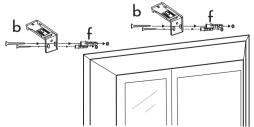

#### **OUTSIDE MOUNT**

1 Put mounting brackets on both sides of the blind.

2 Mark bracket positions

3 Remove mounting brackets.

4 Mark punch positions.

6 Drill holes & install mounting brackets.

6 Install the side where the motor is located.

7 Install the other side.

8 Remove paper seal.