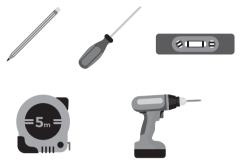

-sales questions, please scan the QR code and contact us. We are always at service 24/7.
- Customer Service: service@graywindhome.com



## CONTENTS

|   | v |
|---|---|
| F | N |
| 4 |   |

### INSTALLATION

| A-1. Preparation                           |       |
|--------------------------------------------|-------|
| A-2. Accessories                           |       |
| A-3. Installation Of Blind With Valance    |       |
| Inside Mount                               | 3-4   |
| Outside Mount                              | 5-7   |
| A-4. Installation Of Blind Without Valance |       |
| Inside Mount                               | 8-9   |
| Outside Mount                              | 10-11 |
| A-5. Take Down The Blind                   | 12    |

# A. INSTALLATION

### A-1 PREPARATION



\* Drilling hole size 6mm Recommended size of drill bit: 15/64"



### A-2 ACCESSORIES

### WITH VALANCE



### NO VALANCE



# A-3 INSTALLATION OF BLIND WITH VALANCE

### **INSIDE MOUNT**



1 Mark punch positions.



2 Drill holes & install mounting brackets.



3 Install the blind.





4 Remove paper seal.









Your blind has been programmed, please use directly.





1 Clamp mounting brackets on the valance.



2 Mark bracket positions.





4 Mark punch positions.



6 Drill holes & install mounting brackets.







**7** Remove paper seal.





# A-4 INSTALLATION OF BLIND WITHOUT VALANCE

### **INSIDE MOUNT**

Mark punch positions.

2 Drill holes & install mounting brackets.



3 Install the side where the motor is located.



#### 4 Install the other side.



6 Remove paper s