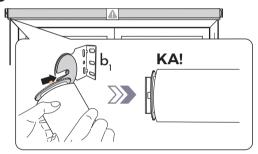

### **INSIDE MOUNT**

1 Mark punch positions.

2 Drill holes & install mounting brackets.

3 Install the blind.

4 Remove paper seal.

Your blind has been programmed, please use directly.

1 Clamp mounting brackets on the valance.

2 Mark bracket positions.

4 Mark punch positions.

6 Drill holes & install mounting brackets.

**7** Remove paper seal.