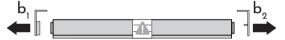

#### **OUTSIDE MOUNT**

1 Put mounting brackets on both sides of the blind.

2 Mark bracket positions

3 Remove mounting brackets.

4 Mark punch positions.

6 Drill holes & install mounting brackets.

6 Install the side where the motor is located.

7 Install the other side.

8 Remove paper seal.