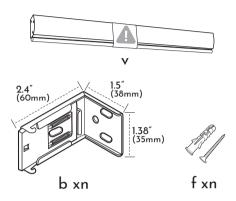

### **INSIDE MOUNT**

1 Mark punch positions.

2 Drill holes & install mounting brackets.

3 Install the blind.

4 Remove paper seal.

Your blind has been programmed, please use directly.

1 Clamp mounting brackets on the valance.

2 Mark bracket positions.

4 Mark punch positions.

6 Drill holes & install mounting brackets.

**7** Remove paper seal.