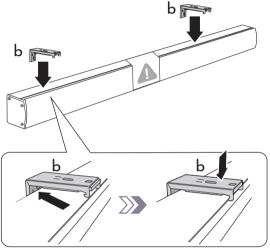

2 Mark bracket positions.

4 Mark punch positions.

6 Drill holes & install mounting brackets.

**7** Remove paper seal.