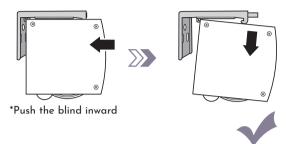

#### 4 Install the other side.

6 Remove paper seal.

Your blind has been programmed, please use directly.