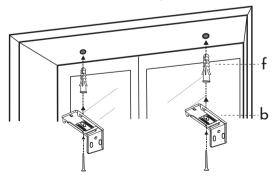

### **INSIDE MOUNT**

1 Mark punch positions.

2 Drill holes & install mounting brackets.

3 Install the blind.

4 Remove paper seal.

Your blind has been programmed, please use directly.

1 Clamp mounting brackets on the valance.

2 Mark bracket positions.

4 Mark punch positions.

6 Drill holes & install mounting brackets.

**7** Remove paper seal.