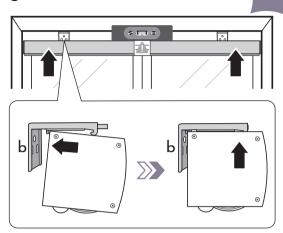

### **INSIDE MOUNT**

1 Mark punch positions.

2 Drill holes & install mounting brackets.

3 Install the blind.

4 Remove paper seal.

Your blind has been programmed, please use directly.

1 Clamp mounting brackets on the valance.

#### 4 Install the other side.

6 Remove paper seal.

Your blind has been programmed, please use directly.