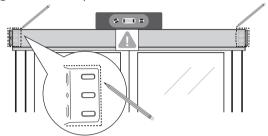

### **INSIDE MOUNT**

1 Mark punch positions.

2 Drill holes & install mounting brackets.

3 Install the blind.

4 Remove paper seal.

Your blind has been programmed, please use directly.

1 Clamp mounting brackets on the valance.

2 Mark bracket positions.

4 Mark punch positions.

6 Drill holes & install mounting brackets.

**7** Remove paper seal.