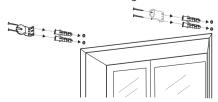

the blind.





4 Remove paper seal.









Your blind has been programmed, please use directly.





1 Clamp mounting brackets on the valance.



2 Mark bracket positions.





4 Mark punch positions.



6 Drill holes & install mounting brackets.







**7** Remove paper seal.





# A-4 INSTALLATION OF BLIND WITHOUT VALANCE

### **INSIDE MOUNT**

Mark punch positions.

2 Drill holes & install mounting brackets.



3 Install the side where the motor is located.



#### 4 Install the other side.



6 Remove paper seal.







Your blind has been programmed, please use directly.



#### **OUTSIDE MOUNT**

1 Put mounting brackets on both sides of the blind.



2 Mark bracket positions



3 Remove mounting brackets.



4 Mark punch positions.



6 Drill holes & install mounting brackets.



6 Install the side where the motor is located.



7 Install the other side.



8 Remove paper seal.





### **WITH VALANCE**



### **NO VALANCE**





### ❷ ENGLISH VERSION |

Please scan the QR code below to get the PDF manual in English.

### **⊘** GERMAN VERSION |

Bitte scannen Sie den untenstehenden QR-Code, um die PDF-Broschüre auf Deutsch zu erhalten.

### 

以下の QR コードをスキャンして、日本語の PDF マニュアルを 入手してください。