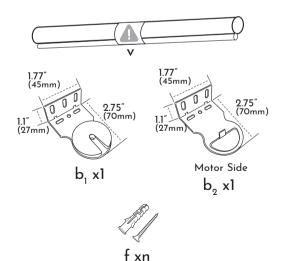

### **INSIDE MOUNT**

Mark punch positions.

2 Drill holes & install mounting brackets.

3 Install the side where the motor is located.

#### 4 Install the other side.

6 Remove paper seal.

Your blind has been programmed, please use directly.