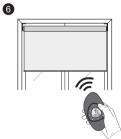

#### 4 Install the other side.

6 Remove paper seal.

Your blind has been programmed, please use directly.