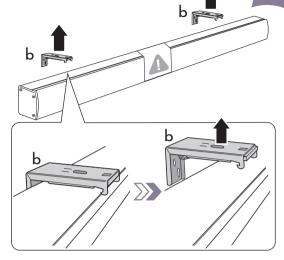

### **INSIDE MOUNT**

1 Mark punch positions.

2 Drill holes & install mounting brackets.

3 Install the blind.

4 Remove paper seal.

Your blind has been programmed, please use directly.

1 Clamp mounting brackets on the valance.

2 Mark bracket positions.

4 Mark punch positions.

6 Drill holes & install mounting brackets.

**7** Remove paper seal.