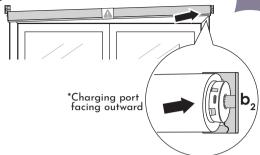

### **INSIDE MOUNT**

1 Mark punch positions.

2 Drill holes & install mounting brackets.

3 Install the blind.

4 Remove paper seal.

Your blind has been programmed, please use directly.

1 Clamp mounting brackets on the valance.

2 Mark bracket positions.

4 Mark punch positions.

6 Drill holes & install mounting brackets.

**7** Remove paper seal.