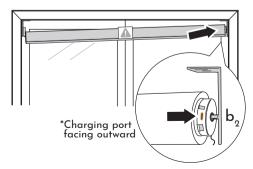

#### **OUTSIDE MOUNT**

1 Put mounting brackets on both sides of the blind.

2 Mark bracket positions

3 Remove mounting brackets.

4 Mark punch positions.

6 Drill holes & install mounting brackets.

6 Install the side where the motor is located.

7 Install the other side.

8 Remove paper seal.