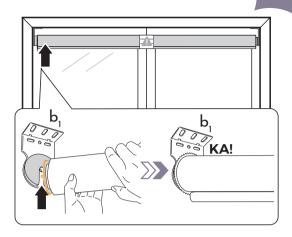

A-1 PREPARATION



\* Drilling hole size 6mm Recommended size of drill bit: 15/64"



### A-2 ACCESSORIES

### WITH VALANCE



### NO VALANCE



# A-3 INSTALLATION OF BLIND WITH VALANCE

### **INSIDE MOUNT**



1 Mark punch positions.



2 Drill holes & install mounting brackets.



3 Install the blind.





4 Remove paper seal.









Your blind has been programmed, please use directly.





1 Clamp mounting brackets on the valance.



2 Mark bracket positions.





4 Mark punch positions.



6 Drill holes & install mounting brackets.







**7** Remove paper seal.





# A-4 INSTALLATION OF BLIND WITHOUT VALANCE

### **INSIDE MOUNT**

Mark punch positions.

2 Drill holes & install mounting brackets.



3 Install the side where the motor is located.



#### 4 Install the other side.



6 Remove paper seal.







Your blind has been programmed, please use directly.



#### **OUTSIDE MOUNT**

1 Put mounting brackets on both sides of the blind.



2 Mark bracket positions



3 Remove mounting brackets.



4 Mark punch positions.



6 Drill holes & install mounting brackets.



6 Install the side where the motor is located.



7 Install the other side.



8 Remove paper seal.





### **WITH VALANCE**



### **NO VALANCE**





### ❷ ENGLISH VERSION |

Please scan the QR code below to get the PDF manual in English.

### **⊘** GERMAN VERSION |

Bitte scannen Sie den untenstehenden QR-Code, um die PDF-Broschüre auf Deutsch zu erhalten.

### 

以下の QR コードをスキャンして、日本語の PDF マニュアルを 入手してください。