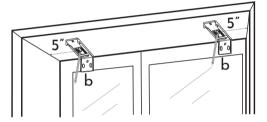

### **INSIDE MOUNT**

1 Mark punch positions.

2 Drill holes & install mounting brackets.

3 Install the blind.

4 Remove paper seal.

Your blind has been programmed, please use directly.

1 Clamp mounting brackets on the valance.

2 Mark bracket positions.

4 Mark punch positions.

6 Drill holes & install mounting brackets.

**7** Remove paper seal.