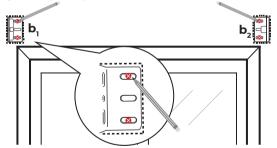

#### **OUTSIDE MOUNT**

1 Put mounting brackets on both sides of the blind.

2 Mark bracket positions

3 Remove mounting brackets.

4 Mark punch positions.

6 Drill holes & install mounting brackets.

6 Install the side where the motor is located.

7 Install the other side.

8 Remove paper seal.