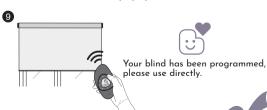

### **INSIDE MOUNT**

1 Mark punch positions.

2 Drill holes & install mounting brackets.

3 Install the blind.

4 Remove paper seal.

Your blind has been programmed, please use directly.

1 Clamp mounting brackets on the valance.

#### 4 Install the other side.

6 Remove paper seal.

Your blind has been programmed, please use directly.