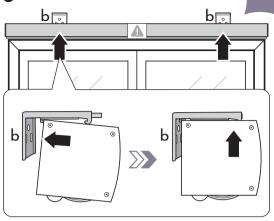

#### 4 Install the other side.

6 Remove paper seal.

Your blind has been programmed, please use directly.