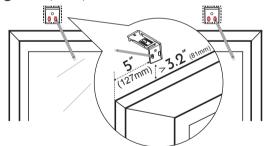

#### **OUTSIDE MOUNT**

1 Put mounting brackets on both sides of the blind.

2 Mark bracket positions

3 Remove mounting brackets.

4 Mark punch positions.

6 Drill holes & install mounting brackets.

6 Install the side where the motor is located.