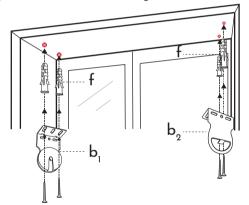

#### **OUTSIDE MOUNT**

1 Put mounting brackets on both sides of the blind.

2 Mark bracket positions

3 Remove mounting brackets.

4 Mark punch positions.

6 Drill holes & install mounting brackets.

6 Install the side where the motor is located.