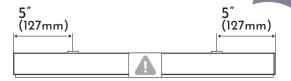

### A-1 PREPARATION

\* Drilling hole size 6mm Recommended size of drill bit: 15/64"