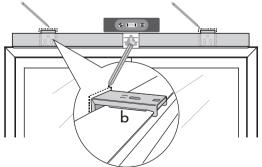

### **INSIDE MOUNT**

1 Mark punch positions.

2 Drill holes & install mounting brackets.

3 Install the blind.

4 Remove paper seal.

Your blind has been programmed, please use directly.

1 Clamp mounting brackets on the valance.