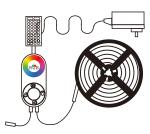

# **Smart Wifi LED Strip Lights**



Mode No:SSG-300B

User Manual







#### **Connecting the Strip Light to the App**

- 1 Turn on Bluetooth in your mobile phone;
- 2 Open Smart Life app and tap "+"icon in the top right corner;
- 3 Select the "Lighting" page and tap the "strip lights of Wi-Fi" to connect.
- 4 Select a 2.4GHz Wi-Fi to connect or skip the setup.



## **Controlling Your Strip Light with** Alexa/google Assistant

1 Wi-Fi Setting

Make sure the strip has connected to Wi-Fi; If not, please follow steps below to set up Wi-Fi.

#### **WiFi Controller Box**



#### **IR Remote Controller**



- a. Open the app, select the strip light that has been added and tap setting icon in the top right corner;
- b.Tap "Wi-Fi Setting".select a Wi-Fi available and enter

Notice: Only support 2.4Ghz and 802.11 b/g/n Wi-Fi netw