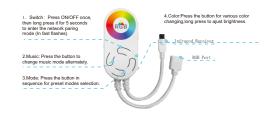

# **Smart Wifi LED Strip Lights**



Mode No:SSG-300B

User Manual







#### **Connecting the Strip Light to the App**

- 1 Turn on Bluetooth in your mobile phone;
- 2 Open Smart Life app and tap "+"icon in the top right corner;
- 3 Select the "Lighting" page and tap the "strip lights of Wi-Fi" to connect.
- 4 Select a 2.4GHz Wi-Fi to connect or skip the setup.



## **Controlling Your Strip Light with** Alexa/google Assistant

1 Wi-Fi Setting

Make sure the strip has connected to Wi-Fi; If not, please follow steps below to set up Wi-Fi.

#### **WiFi Controller Box**



#### **IR Remote Controller**



- a. Open the app, select the strip light that has been added and tap setting icon in the top right corner;
- b.Tap "Wi-Fi Setting".select a Wi-Fi available and enter

Notice: Only support 2.4Ghz and 802.11 b/g/n Wi-Fi network.

- Works with Alexa
  - a. Open the app, select the strip light that has been added and tap setting icon in the top right corner;
  - b.Tap "Using guidance" and follow on-screen instructions to complete setup.

#### **Troubleshooting**

- 1 The adhesive tape is not strong enough.
  - a. Make sure the installation surface is clean and dry.
- b. Firmly press over the strip after sticking.
- c.Reinforce the installation via more dips and tapes.
- 2 Cannot connect to Bluetooth
  - a.Do not skip Bluetooth connection in the app.
  - b. M