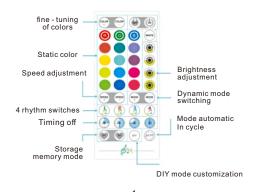

## **Controlling Your Strip Light with** Alexa/google Assistant

1 Wi-Fi Setting

Make sure the strip has connected to Wi-Fi; If not, please follow steps below to set up Wi-Fi.

#### **IR Remote Controller**

- a. Open the app, select the strip light that has been added and tap setting icon in the top right corner;
- b.Tap "Wi-Fi Setting".select a Wi-Fi available and enter

Notice: Only support 2.4Ghz and 802.11 b/g/n Wi-Fi network.

- Works with Alexa
  - a. Open the app, select the strip light that has been added and tap setting icon in the top right corner;
  - b.Tap "Using guidance" and follow on-screen instructions to complete setup.