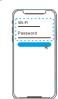

#### **Connecting the Strip Light to the App**

- 1 Turn on Bluetooth in your mobile phone;
- 2 Open Smart Life app and tap "+"icon in the top right corner;
- 3 Select the "Lighting" page and tap the "strip lights of Wi-Fi" to connect.
- 4 Select a 2.4GHz Wi-Fi to connect or skip the setup.

#### **IR Remote Controller**

- a. Open the app, select the strip light that has been added and tap setting icon in the top right corner;
- b.Tap "Wi-Fi Setting".select a Wi-Fi available and enter

Notice: Only support 2.4Ghz and 802.11 b/g/n Wi-Fi network.