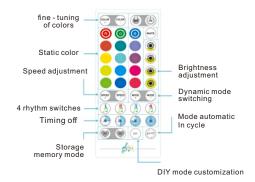

## **Controlling Your Strip Light with** Alexa/google Assistant

**Connecting the Strip Light to the App** 

1 Turn on Bluetooth in your mobile phone;

2 Open Smart Life app and tap "+"icon in the top right corner;

3 Select the "Lighting" page and tap the

"strip lights of Bluetooth" to connect.

Bluetooth Setting

Make sure the strip has connected to Bluetooth; If not, pleasefollow steps below to set up.

> 5 6 7