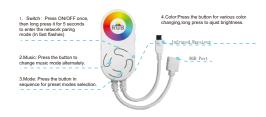

## **Controlling Your Strip Light with** Alexa/google Assistant

**Connecting the Strip Light to the App** 

1 Turn on Bluetooth in your mobile phone;

2 Open Smart Life app and tap "+"icon in the top right corner;

3 Select the "Lighting" page and tap the

"strip lights of Bluetooth" to connect.

Bluetooth Setting

Make sure the strip has connected to Bluetooth; If not, pleasefollow steps below to set up.

> 5 6 7