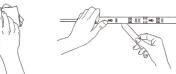

### Installing Steps

⇒

s

- a.Wipe the surface to keep it b.Peel off the protective film clean and dry;
  - on the tape, stick the strip on and press over it firmly.

c. Reinforce via clips around corners:

phone to try again.