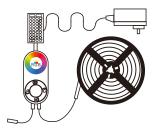

### **WiFi Controller Box**

# **Smart Wifi LED Strip Lights**

### **IR Remote Controller**

- **Installing Your Strip Light**
- Preparation Before Installing
- a. Unpack the box and check all items listed in the packing list;
- b. Connect the control box to the adapter;
- c.Power on the strip light and check whether it lights up.