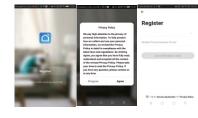

#### Download and Install App

Use your phone to scan the QR code below or search "Smart Life"in application market to download and install the App

#### **Register/Login/Forget password**

Register your account by following guidelines for the first time use. Input your account number and password to log in Enter the login page to retrieve your password in case you forget it.