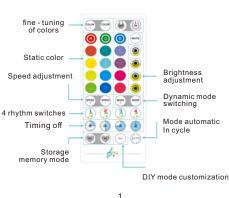

#### Color:Press the button for various color changing,long press to ajust brightness. 1. Switch: Press ON/OFF once, then long press it for 5 seconds to enter the network paring mode (In fast flashes)

Infrared Receiver 2.Music: Press the button to RGB Port change music mode alternately 3.Mode: Press the button in sequence for preset modes selection

### **IR Remote Controller**

- **Installing Your Strip Light**
- Preparation Before Installing
- a. Unpack the box and check all items listed in the packing list;
- b. Connect the control box to the adapter;
- c.Power on the strip light and check whether it lights up.

#### Note: remember to pull out the tiny transparent plastic plate off the remote control so that it will work with the strip lights.