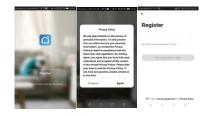

# Register/Login/Forget password

Register your account by following guidelines for the first time use.

Input your account number and password to log in.

Enter the login page to retrieve your password in case you forget it.