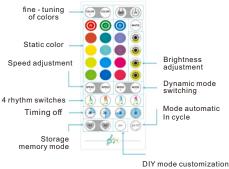

### **IR Remote Controller**

c. Reinforce via clips around

corners:

 d. Peel off the protective film on the control box and stick it on;

on the tape, stick the strip on and press over it firmly.

Ø 10 ... → Ø 0