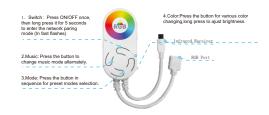

# **Smart Wifi LED Strip Lights**



Mode No:STP-01-RGB-WIFI

**User Manual** 

## WiFi Controller Box



### **IR Remote Controller**



c. Reinforce via clips around

corners:

 d. Peel off the protective film on the control box and stick it on;

on the tape, stick the strip on and press over it firmly.

Ø 10 ... → Ø 0

2



**Installing Your Strip Light** 

b. Connect the control box to the adapter;

a. Unpack the box and check all items listed in the packing list;

a. Wipe the surface to keep it b. Peel off the protective film

c. Power on the strip light and check whether it lights up.

1 Preparation Before Installing

2 Installing Steps

clean and dry;



2

Note: remember to pull out the tiny transparent plastic plate off the remote control so that

### Software Manual

Download and Install App

Use your phone to scan the QR code below or search "Smart Life"in application market to do