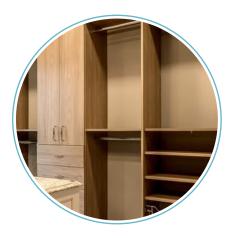

Make the bathroom pop!

Premium stone benchtops to kitchen, pantry AND laundry

For a high end finish throughout.

Full robe fit outs

Maximum storage for the modern family including drawers and shelfs.

Hybrid or engineer real timber flooring