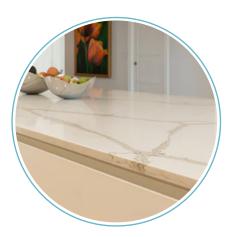

Make the bathroom pop!

Premium stone benchtops to kitchen, pantry AND laundry

For a high end finish throughout.

Full robe fit outs

Maximum storage for the modern family including drawers and shelfs.

Hybrid or engineer real timber flooring