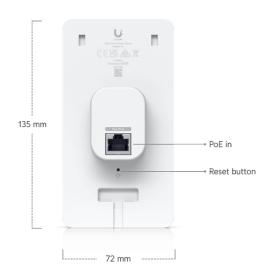

## Mechanical

**Dimensions** 135 x 72 x 31.8 mm (5.3 x 2.8 x 1.3")

**Weight** 168 g (5.9 oz)

Enclosure materials Glass, polycarbonate

Mount material Aluminum alloy

Mounting Wall (Included)

Gang box mount (Gang box not included)

## Hardware

Networking interface (1) 10/100 Mbps RJ45 port

Management interface Ethernet

**Power method** PoE

Supported voltage range 48V DC

Max. power consumption 5W

**Display** 127 mm (5") diagonal

**Resolution** 720 x 1280 (9:16)