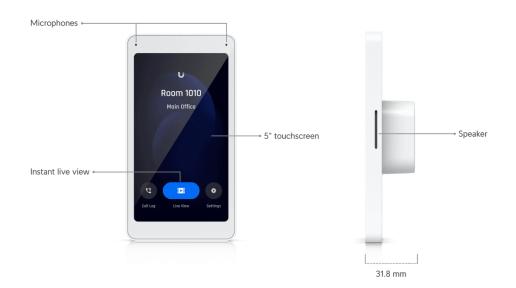

## Mechanical

**Dimensions** 135 x 72 x 31.8 mm (5.3 x 2.8 x 1.3")

**Weight** 168 g (5.9 oz)

Enclosure materials Glass, polycarbonate

Mount material Aluminum alloy

Mounting Wall (Included)

Gang box mount (Gang box not included)

## Hardware

Networking interface (1) 10/100 Mbps RJ45 port

Management interface Ethernet

**Power method** PoE

Supported voltage range 48V DC

Max. power consumption 5W

**Display** 127 mm (5") diagonal

**Resolution** 720 x 1280 (9:16)

**Display luminance** 300 nits (typical)

Touch screen technology Capacitive multi-touch

**Screen orientation** Portrait

**Microphone** Yes

Speaker Yes

**Button** Factory reset

**Operating temperature**  $-10 \text{ to } 40^{\circ} \text{ C } (14 \text{ to } 104^{\circ} \text{ F})$ 