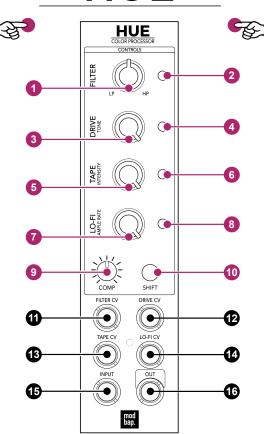

## HUE

- DJ Style Filter. Low Pass 0-50%, High Pass 50%-100%
- Filter LED Indicator \*.
  Low Pass LED is blue, High Pass LED is pink.
- Drive. Signal boost & light distortion. Shift On to change the Tone.
- Drive LED Indicator \*.

  Boost / Distort LED green, Tone LED blue.
- Tape. Cassette tape saturation. Shift On to change the intensity.
- Tape LED Indicator \*.
  Saturation LED green, Intensity LED blue.
- Lo-Fi. Sample rate reduction. Shift On to change the Bit depth.
- 8 Lo-Fi LED Indicator \*.
  Bit depth LED green, Sample rate LED blue.

- 9 Compression.
- Shift. Toggle on / off. Set to ON to access a parameter's secondary function.
- Filter CV. Modulation input for control of the filter parameter.
- Drive CV. Modulation input for control of the drive parameter.
- Tape CV. Modulation input for control of the tape parameter.
- Lo-Fi CV. Modulation input for control of the Lo-Fi parameter.
- Audio Input Mono.
- 16 Audio Output Mono. Affected audio.

\* The brighter the LED, the more effect is applied. All 'Shift' parameter LED's are blue, not shifted LED's are green.