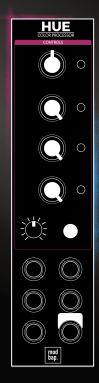

## HUE

- DJ Style Filter. Low Pass 0-50%, High Pass 50%-100%
- Filter LED Indicator \*.
  Low Pass LED is blue, High Pass LED is pink.
- Drive. Signal boost & light distortion. Shift On to change the Tone.
- Drive LED Indicator \*.

  Boost / Distort LED green, Tone LED blue.
- Tape. Cassette tape saturation. Shift On to change the intensity.
- Tape LED Indicator \*.
  Saturation LED green, Intensity LED blue.
- Lo-Fi. Sample rate reduction. Shift On to change the Bit depth.
- 8 Lo-Fi LED Indicator \*.
  Bit depth LED green, Sample rate LED blue.

- 9 Compression.
- Shift. Toggle on / off. Set to ON to access a parameter's secondary function.
- Filter CV. Modulation input for control of the filter parameter.
- Drive CV. Modulation input for control of the drive parameter.
- Tape CV. Modulation input for control of the tape parameter.
- Lo-Fi CV. Modulation input for control of the Lo-Fi parameter.
- Audio Input Mono.
- 16 Audio Output Mono. Affected audio.

\* The brighter the LED, the more effect is applied. All 'Shift' parameter LED's are blue, not shifted LED's are green.