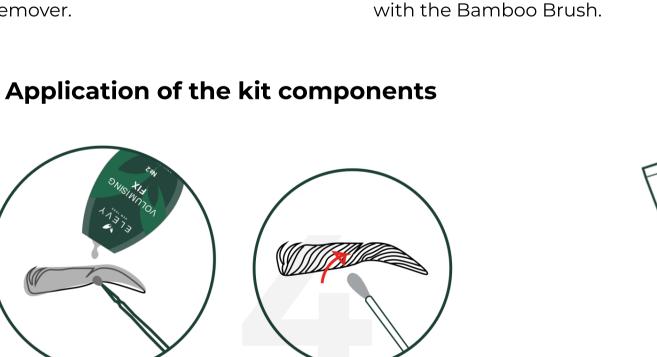

### ELEVY ELEVY

VOLUMISING

FIX

Nº 2

0.8ml e 0.027 fl oz. US

ELEVY

Application of the kit components

the product during the removal. Leave the product

on according to the chosen protocole, then remove

it in the direction from the root to the tips of the

eyelashes.

ELEVY

Use the Micro-Brush to apply a thin layer of №2 Volumising Fix the same way as you applied Nº1 Lifting Lotion and leave it on for exactly the same time. Then remove the product in the direction from the root to the tips of the eyelashes.