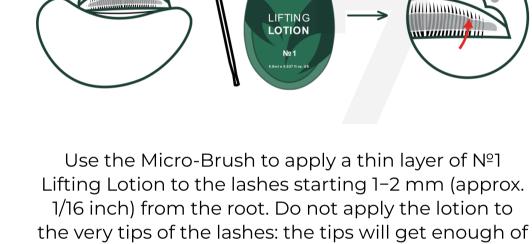

### ELEVY ELEVY

VOLUMISING

FIX

Nº 2

0.8ml e 0.027 fl oz. US

ELEVY

Application of the kit components

the product during the removal. Leave the product

on according to the chosen protocole, then remove

it in the direction from the root to the tips of the

eyelashes.

ELEVY

Use the Micro-Brush to apply a thin layer of №2 Volumising Fix the same way as you applied Nº1 Lifting Lotion and leave it on for exactly the same time. Then remove the product in the direction from the root to the tips of the eyelashes.