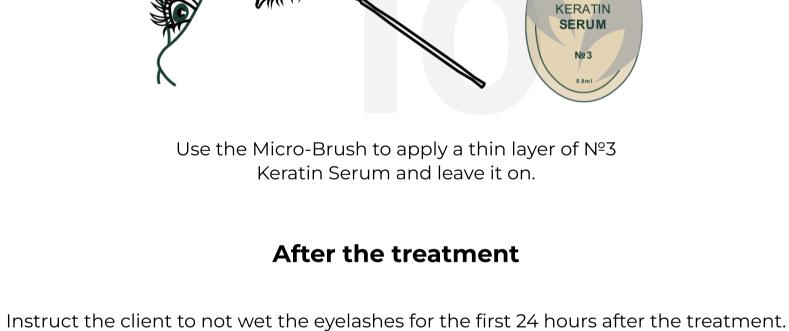

Tinting of the brows. This step is optional and needs

Use the Micro-Brush to apply a thin layer of №3 Keratin Serum and leave it on.

Do not use

Keep the product №1 Lifting Lotion and №2 Volumising Fix containers and lids clean at all times. After you are done, put the lids on and tighten them.