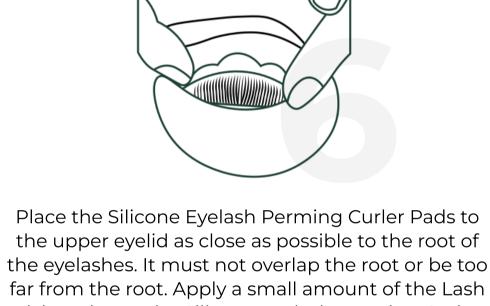

## **Preparations**

Molecular eyelash reconstruction treatment

shorter eyelashes, size M, M1, M2 — for the medium eyelashes and size L — for the long full eyelashes

Fixing glue to the Silicone Eyelash Perming Curler Pads and lift the eyelashes from the root to attach them to the pads. Please pay special attention to the placement of the eyelashes: each lash should be parallel to each other from the root to the tip, do not allow them to cross or tangle.