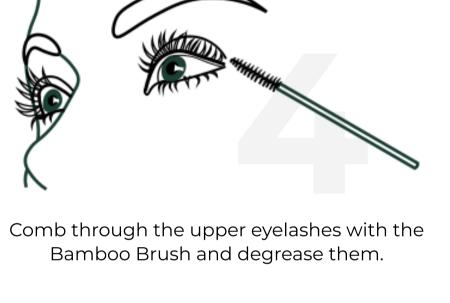

## **Preparations**

Molecular eyelash reconstruction treatment

shorter eyelashes, size M, M1, M2 — for the medium eyelashes and size L — for the long full eyelashes

Fixing glue to the Silicone Eyelash Perming Curler Pads and lift the eyelashes from the root to attach them to the pads. Please pay special attention to the placement of the eyelashes: each lash should be parallel to each other from the root to the tip, do not allow them to cross or tangle.