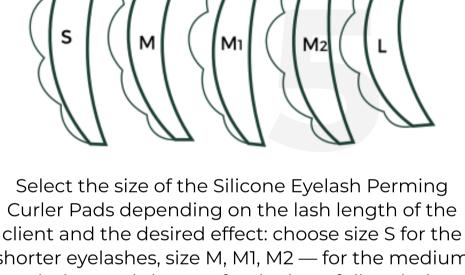

## **Preparations**

Molecular eyelash reconstruction treatment

shorter eyelashes, size M, M1, M2 — for the medium eyelashes and size L — for the long full eyelashes

Fixing glue to the Silicone Eyelash Perming Curler Pads and lift the eyelashes from the root to attach them to the pads. Please pay special attention to the placement of the eyelashes: each lash should be parallel to each other from the root to the tip, do not allow them to cross or tangle.