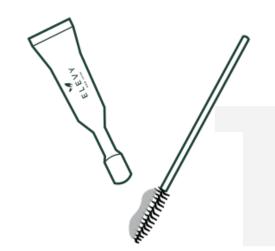

## A set includes

**Serum** (25 amouls × 0.034 fl oz / 1 ml)

Bamboo Brushes (25 pcs.)

Hypoallergenic Pouch (25 pcs.)