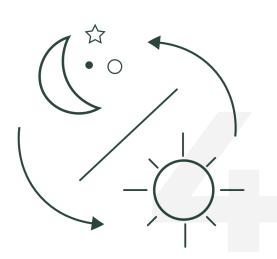

### **Directions**

Apply a small amount of the serum to a bamboo brush.

Carefully comb through your eyelashes and eyebrows to apply the serum.

Keep the brush in the pouch to keep it clean.

For the best result apply the serum twice daily.

**Important:** we recommend using the serum before applying your makeup to protect your lashes and brows from the aggressive environment.

For the best result we recommend using the ELEVY PERSONAL CARE serum twice daily after the salon ELEVY LASH & BROW MOLECULAR RECONSTRUCTION.