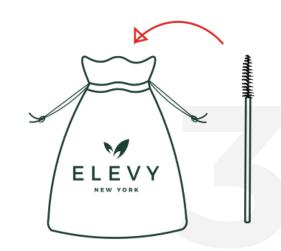

### **Directions**

Apply a small amount of the serum to a bamboo brush.

Carefully comb through your eyelashes and eyebrows to apply the serum.

Keep the brush in the pouch to keep it clean.

For the best result apply the serum twice daily.