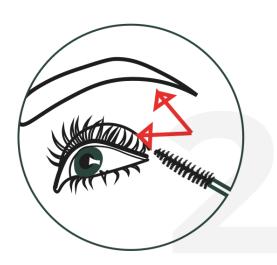

### **Directions**

Apply a small amount of the serum to a bamboo brush.

Carefully comb through your eyelashes and eyebrows to apply the serum.

Keep the brush in the pouch to keep it clean.

For the best result apply the serum twice daily.