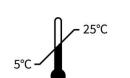

## **Storage conditions**

Store at 41-77°F / 5-25°C

Do not overcool or overheat.

Avoid direct sunlight.

Keep away from children.