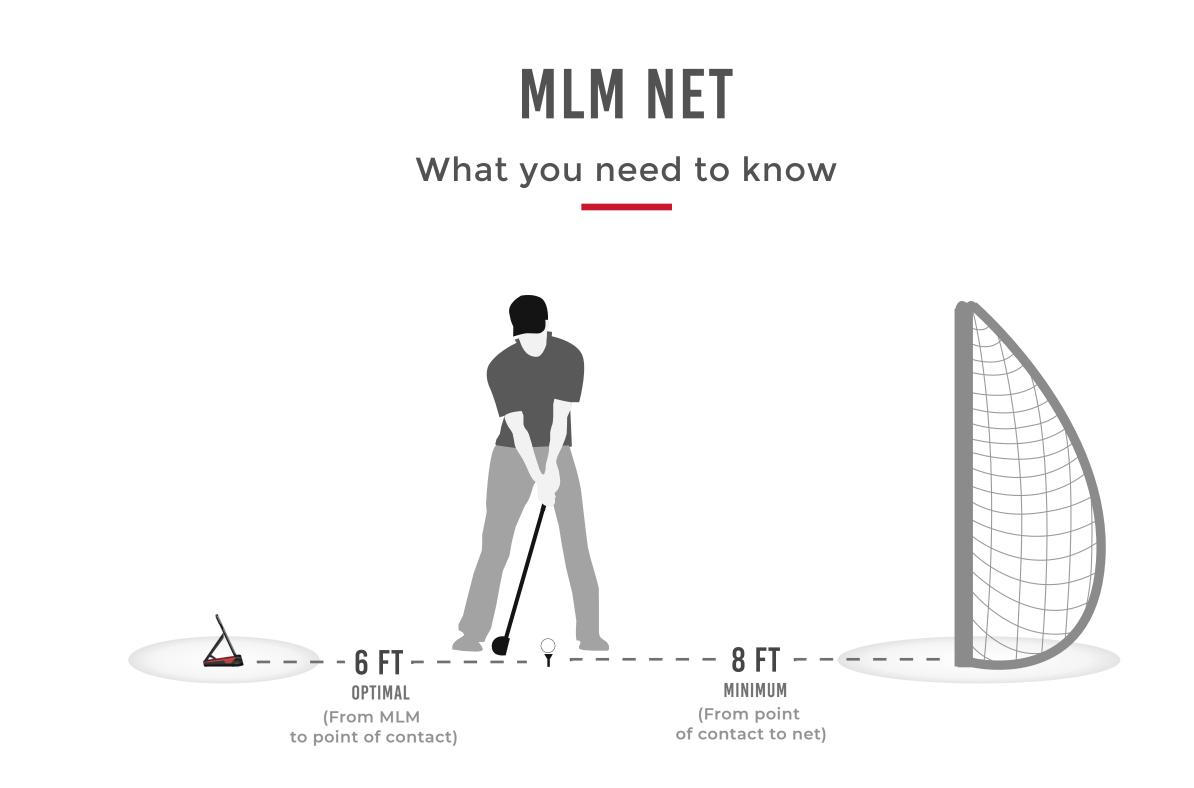

- Select MLM Net when hitting into a net indoors or outdoors.
- For optimal results, a well-lit environment and the use of white (not plastic or foam) golf balls is required.
- Accuracy is decreased in poorly lit environments. IMPORTANT: for optimal performance you must select the proper club before hitting; shot performance is affected by club selection.
- Proper alignment (MLM 6 feet behind the ball and aimed down your target line) and club selection (selecting your club in the MLM app before hitting the ball) are critical for