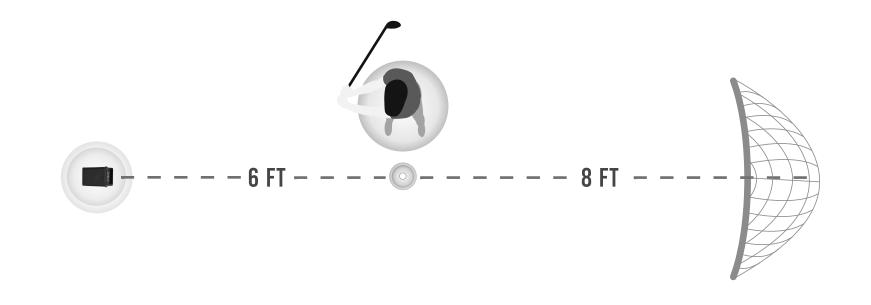

- Select MLM Net when hitting into a net indoors or outdoors.
- For optimal results, a well-lit environment and the use of white (not plastic or foam) golf balls is required.
- Accuracy is decreased in poorly lit environments. IMPORTANT: for optimal performance you must select the proper club before hitting; shot performance is affected by club selection.
- Proper alignment (MLM 6 feet behind the ball and aimed down your target line) and club selection (selecting your club in the MLM app before hitting the ball) are critical for