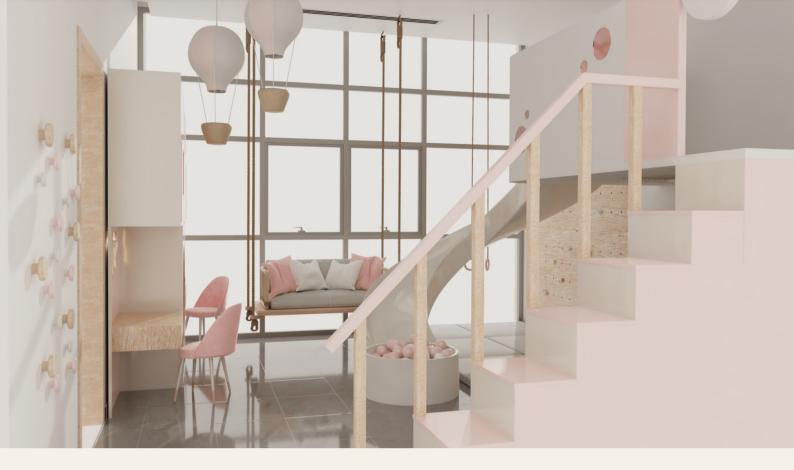

### RENDER A

Playroom with swing and ballpit.

Mesh insert on mezzanine floor.

Chalkboard and partition insert at staircase depth.

### RENDER B

Playroom with climber and seating area. Little reading nook beneath mezzanine floor.

Pillar on the side of staircase landing with storage.

### RENDER C

Playroom with swing and reading nook.
Shelving unit beneath mezzanine.

Storage and play area beneath staircase landing.