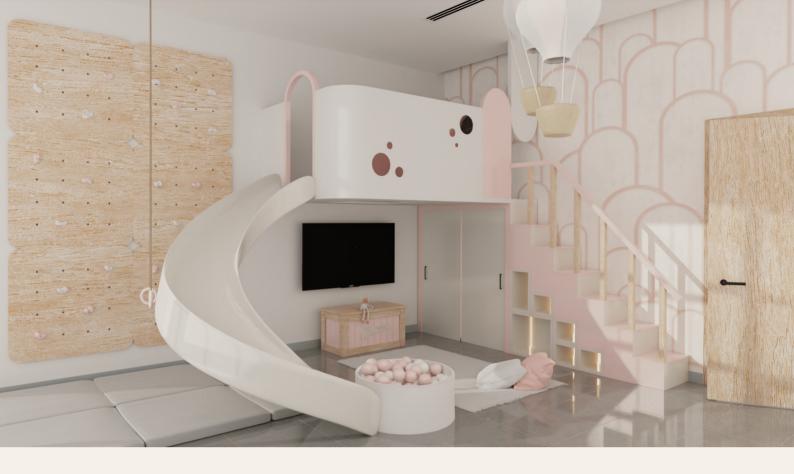

and photos

#### Step 2

Specify your color scheme, design concept, mood board and special requirements

#### Step 3

Receive a 3D render of your playroom or bedroom

#### Step 4

Confirm and approve 3D render

#### Step 5

Execute your design and create your child's dream room!

## Staircase Landing Project

Playroom Design



### RENDER A



Playroom with swing and ballpit.

Mesh insert on mezzanine floor.

Chalkboard and partition insert at staircase depth.



### RENDER B



Playroom with climber and seating area. Little reading nook beneath mezzanine floor.

Pillar on the side of staircase landing with storage.





### RENDER C



Playroom with swing and reading nook.
Shelving unit beneath mezzanine.

Storage and play area beneath staircase landing.







### Morning Perspective















### Night Perspective



































#### Ali's Bedroom

Playroom Design

















# Mural Bedroom Project Bedroom Design

### YAS BEDROOM



Boy's bedroom with custom wallpaper and wooden airplane chandelier.

Custom rug with personalized name and Mama Llama Homey Shelf.







Toddler-adult bed with removable rails to use up to 1-15 years.

Tipi and Mama Llama furniture to compliment ballpit.







### R'S BEDROOM



Girl's bedroom with custom wallpaper and matching rug.

Name personalisation in wallpaper design.





### R'S BEDROOM



Expandable sofa bed to compliment design and wooden elephant light.

Little play corner with piano and Mama Llama Revamped set.



### CONTACT US

+971561445259
INFO@MAMALLAMA.AE
WWW.MAMALLAMA.AE