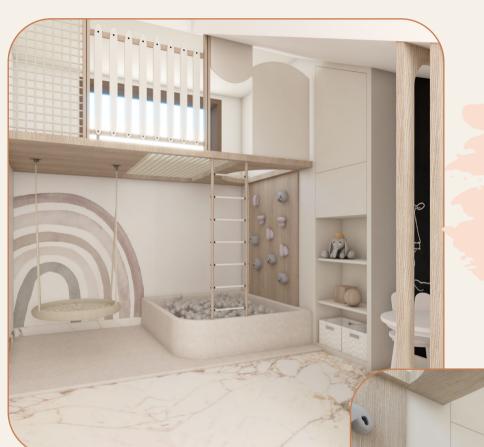

### RENDER A

Playroom with swing and ballpit.

Mesh insert on mezzanine floor.

Chalkboard and partition insert at staircase depth.

### RENDER B

Playroom with climber and seating area. Little reading nook beneath mezzanine floor.

Pillar on the side of staircase landing with storage.

### RENDER C

Playroom with swing and reading nook.
Shelving unit beneath mezzanine.

Storage and play area beneath staircase landing.