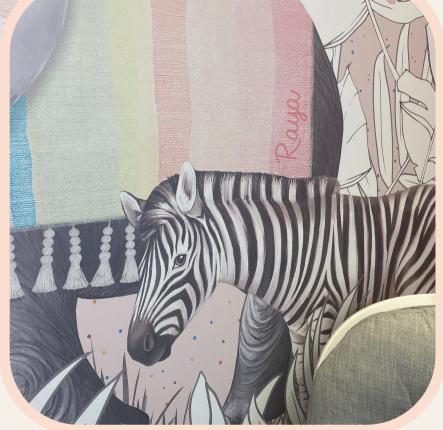

floor.

Pillar on the side of staircase landing with storage.





### RENDER C



Playroom with swing and reading nook.
Shelving unit beneath mezzanine.

Storage and play area beneath staircase landing.







### Morning Perspective















### Night Perspective



































#### Ali's Bedroom

Playroom Design

















# Mural Bedroom Project Bedroom Design

### YAS BEDROOM



Boy's bedroom with custom wallpaper and wooden airplane chandelier.

Custom rug with personalized name and Mama Llama Homey Shelf.







Toddler-adult bed with removable rails to use up to 1-15 years.

Tipi and Mama Llama furniture to compliment ballpit.







### R'S BEDROOM



Girl's bedroom with custom wallpaper and matching rug.

Name personalisation in wallpaper design.





### R'S BEDROOM



Expandable sofa bed to compliment design and wooden elephant light.

Little play corner with piano and Mama Llama Revamped set.



### CONTACT US

+971561445259
INFO@MAMALLAMA.AE
WWW.MAMALLAMA.AE