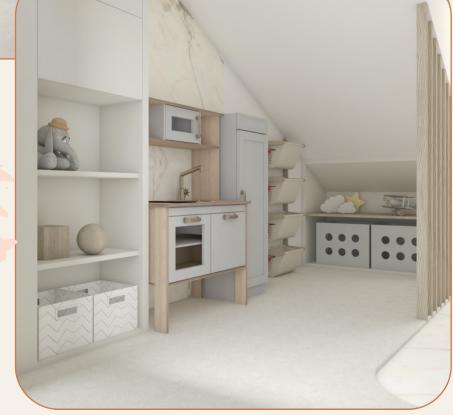

### RENDER C

Playroom with swing and reading nook.
Shelving unit beneath mezzanine.

Storage and play area beneath staircase landing.