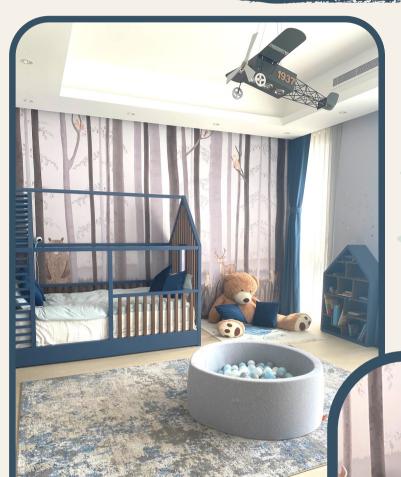

### YAS BEDROOM

Boy's bedroom with custom wallpaper and wooden airplane chandelier.

Custom rug with personalized name and Mama Llama Homey Shelf.

Toddler-adult bed with removable rails to use up to 1-15 years.

Tipi and Mama Llama furniture to compliment ballpit.