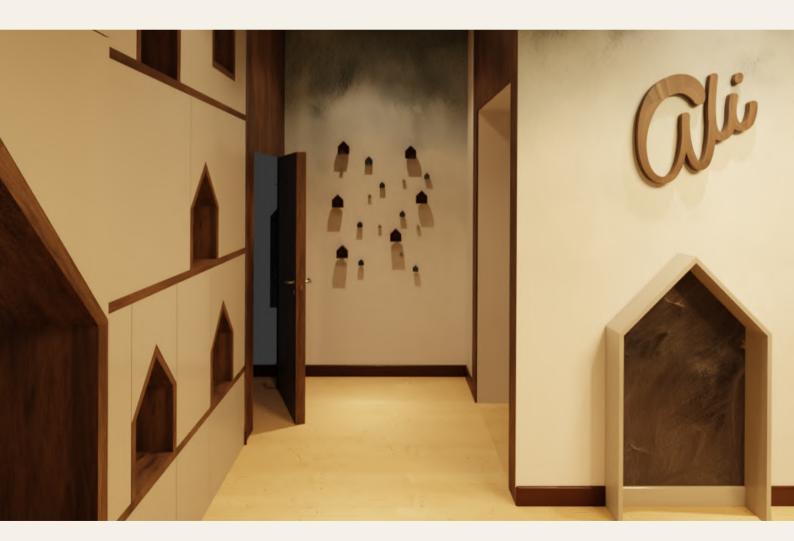

3

Receive a 3D render of your playroom or bedroom

#### Step 4

Confirm and approve 3D render

#### Step 5

Execute your design and create your child's dream room!

## Staircase Landing Project

Playroom Design



### RENDER A



Playroom with swing and ballpit.

Mesh insert on mezzanine floor.

Chalkboard and partition insert at staircase depth.



### RENDER B



Playroom with climber and seating area. Little reading nook beneath mezzanine floor.

Pillar on the side of staircase landing with storage.





### RENDER C



Playroom with swing and reading nook.
Shelving unit beneath mezzanine.

Storage and play area beneath staircase landing.







### Morning Perspective















### Night Perspective



































#### Ali's Bedroom

Playroom Design

















# Mural Bedroom Project Bedroom Design

### YAS BEDROOM



Boy's bedroom with custom wallpaper and wooden airplane chandelier.

Custom rug with personalized name and Mama Llama Homey Shelf.







Toddler-adult bed with removable rails to use up to 1-15 years.

Tipi and Mama Llama furniture to compliment ballpit.







### R'S BEDROOM



Girl's bedroom with custom wallpaper and matching rug.

Name personalisation in wallpaper design.





### R'S BEDROOM



Expandable sofa bed to compliment design and wooden elephant light.

Little play corner with piano and Mama Llama Revamped set.



### CONTACT US

+971561445259
INFO@MAMALLAMA.AE
WWW.MAMALLAMA.AE