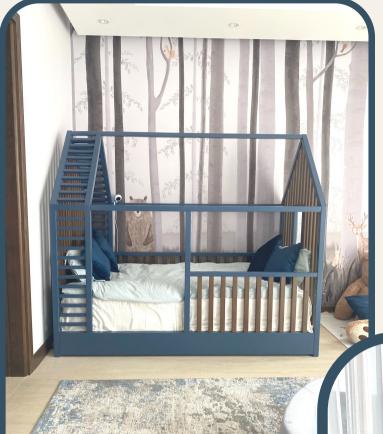

### YAS BEDROOM

Boy's bedroom with custom wallpaper and wooden airplane chandelier.

Custom rug with personalized name and Mama Llama Homey Shelf.

Toddler-adult bed with removable rails to use up to 1-15 years.