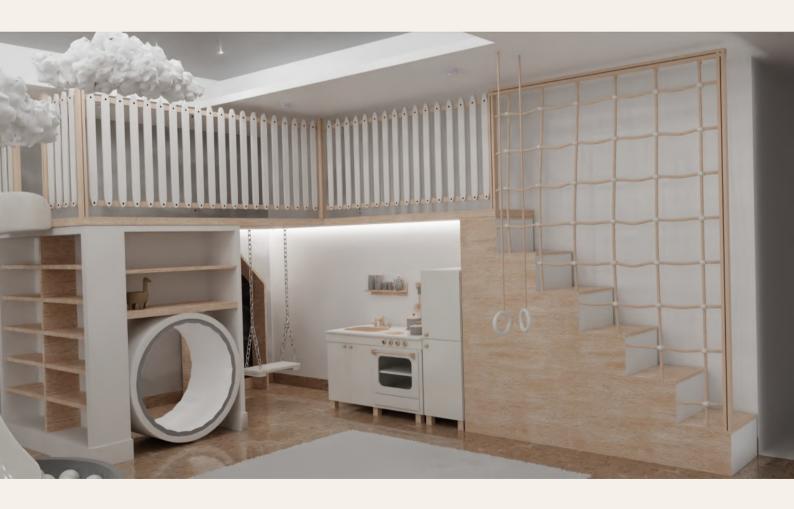

## Staircase Landing Project

Playroom Design

### RENDER A

Playroom with swing and ballpit.

Mesh insert on mezzanine floor.

Chalkboard and partition insert at staircase depth.

### RENDER B

Playroom with climber and seating area. Little reading nook beneath mezzanine floor.

Pillar on the side of staircase landing with storage.

### RENDER C

Playroom with swing and reading nook.
Shelving unit beneath mezzanine.

Storage and play area beneath staircase landing.