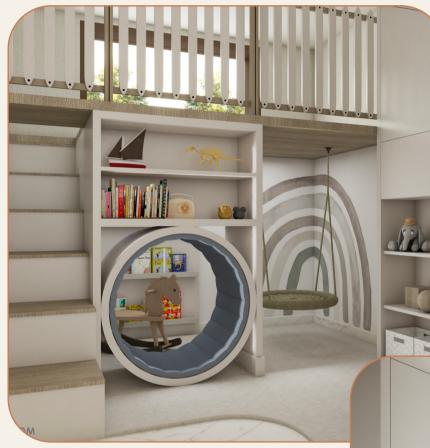

### RENDER A

Playroom with swing and ballpit.

Mesh insert on mezzanine floor.

Chalkboard and partition insert at staircase depth.

### RENDER C

Playroom with swing and reading nook.
Shelving unit beneath mezzanine.

Storage and play area beneath staircase landing.