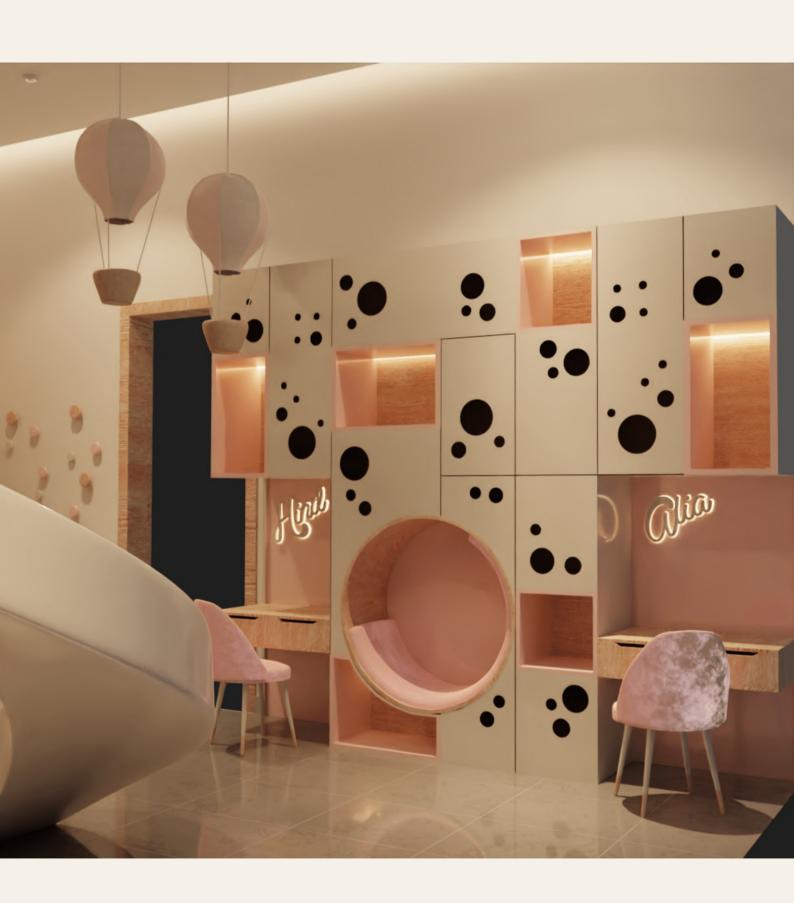

design concept, mood board and special requirements

#### Step 3

Receive a 3D render of your playroom or bedroom

#### Step 4

Confirm and approve 3D render

#### Step 5

Execute your design and create your child's dream room!

## Staircase Landing Project

Playroom Design



### RENDER A



Playroom with swing and ballpit.

Mesh insert on mezzanine floor.

Chalkboard and partition insert at staircase depth.



### RENDER B



Playroom with climber and seating area. Little reading nook beneath mezzanine floor.

Pillar on the side of staircase landing with storage.





### RENDER C



Playroom with swing and reading nook.
Shelving unit beneath mezzanine.

Storage and play area beneath staircase landing.







### Morning Perspective















### Night Perspective



































#### Ali's Bedroom

Playroom Design

















# Mural Bedroom Project Bedroom Design

### YAS BEDROOM



Boy's bedroom with custom wallpaper and wooden airplane chandelier.

Custom rug with personalized name and Mama Llama Homey Shelf.







Toddler-adult bed with removable rails to use up to 1-15 years.

Tipi and Mama Llama furniture to compliment ballpit.







### R'S BEDROOM



Girl's bedroom with custom wallpaper and matching rug.

Name personalisation in wallpaper design.





### R'S BEDROOM



Expandable sofa bed to compliment design and wooden elephant light.

Little play corner with piano and Mama Llama Revamped set.



### CONTACT US

+971561445259
INFO@MAMALLAMA.AE
WWW.MAMALLAMA.AE