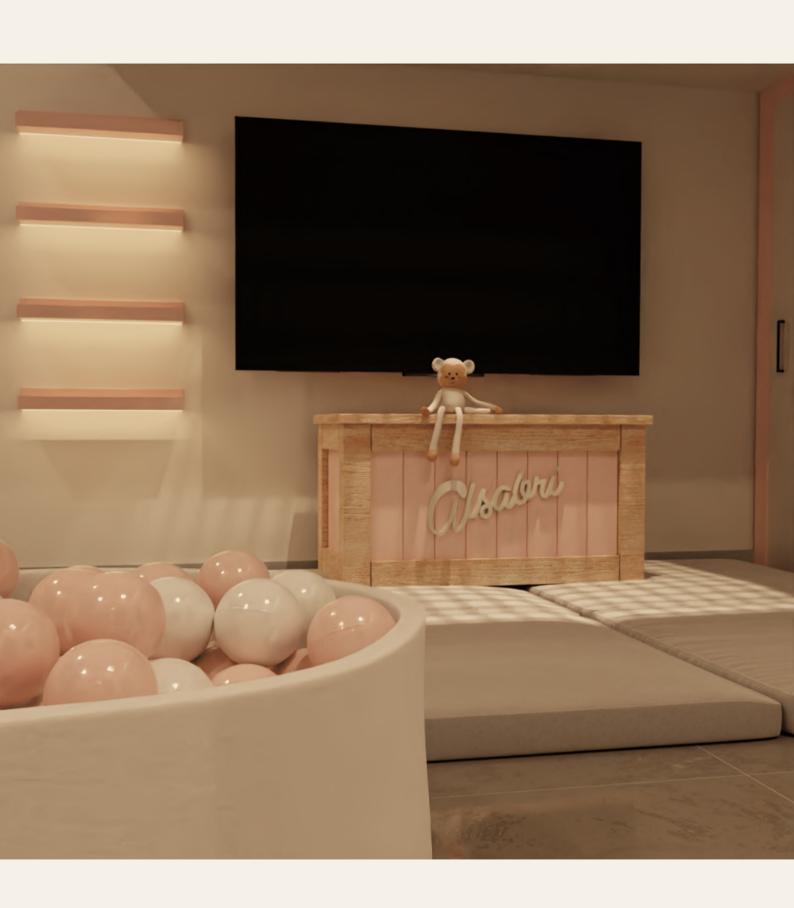

### RENDER A

Playroom with swing and ballpit.

Mesh insert on mezzanine floor.

Chalkboard and partition insert at staircase depth.

### RENDER C

Playroom with swing and reading nook.
Shelving unit beneath mezzanine.

Storage and play area beneath staircase landing.