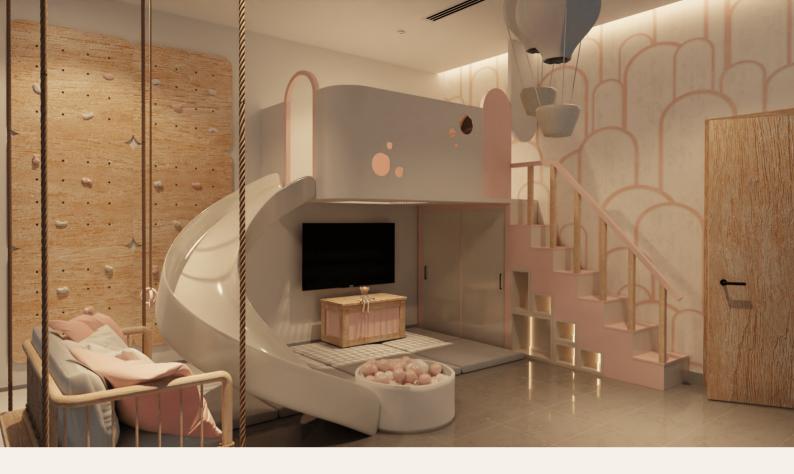

### RENDER A

Playroom with swing and ballpit.

Mesh insert on mezzanine floor.

Chalkboard and partition insert at staircase depth.

### RENDER B

Playroom with climber and seating area. Little reading nook beneath mezzanine floor.

Pillar on the side of staircase landing with storage.

### RENDER C

Playroom with swing and reading nook.
Shelving unit beneath mezzanine.

Storage and play area beneath staircase landing.

### Night Perspective