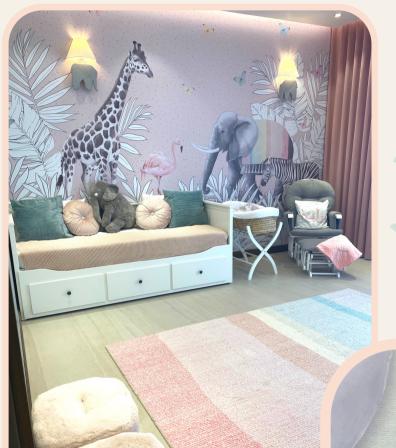

th.



### RENDER B



Playroom with climber and seating area. Little reading nook beneath mezzanine floor.

Pillar on the side of staircase landing with storage.





### RENDER C



Playroom with swing and reading nook.
Shelving unit beneath mezzanine.

Storage and play area beneath staircase landing.







### Morning Perspective















### Night Perspective



































#### Ali's Bedroom

Playroom Design

















# Mural Bedroom Project Bedroom Design

### YAS BEDROOM



Boy's bedroom with custom wallpaper and wooden airplane chandelier.

Custom rug with personalized name and Mama Llama Homey Shelf.







Toddler-adult bed with removable rails to use up to 1-15 years.

Tipi and Mama Llama furniture to compliment ballpit.







### R'S BEDROOM



Girl's bedroom with custom wallpaper and matching rug.

Name personalisation in wallpaper design.





### R'S BEDROOM



Expandable sofa bed to compliment design and wooden elephant light.

Little play corner with piano and Mama Llama Revamped set.



### CONTACT US

+971561445259
INFO@MAMALLAMA.AE
WWW.MAMALLAMA.AE