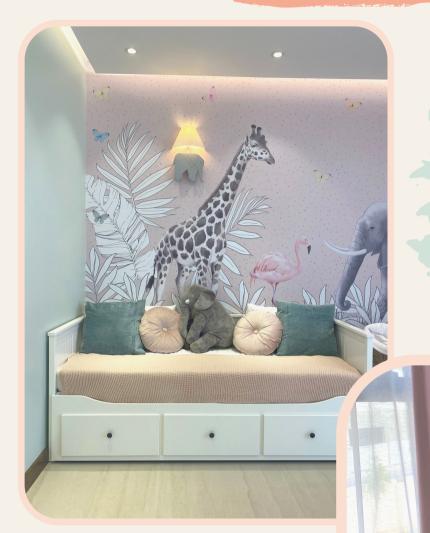

side of staircase landing with storage.





### RENDER C



Playroom with swing and reading nook.
Shelving unit beneath mezzanine.

Storage and play area beneath staircase landing.







### Morning Perspective















### Night Perspective



































#### Ali's Bedroom

Playroom Design

















# Mural Bedroom Project Bedroom Design

### YAS BEDROOM



Boy's bedroom with custom wallpaper and wooden airplane chandelier.

Custom rug with personalized name and Mama Llama Homey Shelf.







Toddler-adult bed with removable rails to use up to 1-15 years.

Tipi and Mama Llama furniture to compliment ballpit.







### R'S BEDROOM



Girl's bedroom with custom wallpaper and matching rug.

Name personalisation in wallpaper design.





### R'S BEDROOM



Expandable sofa bed to compliment design and wooden elephant light.

Little play corner with piano and Mama Llama Revamped set.



### CONTACT US

+971561445259
INFO@MAMALLAMA.AE
WWW.MAMALLAMA.AE