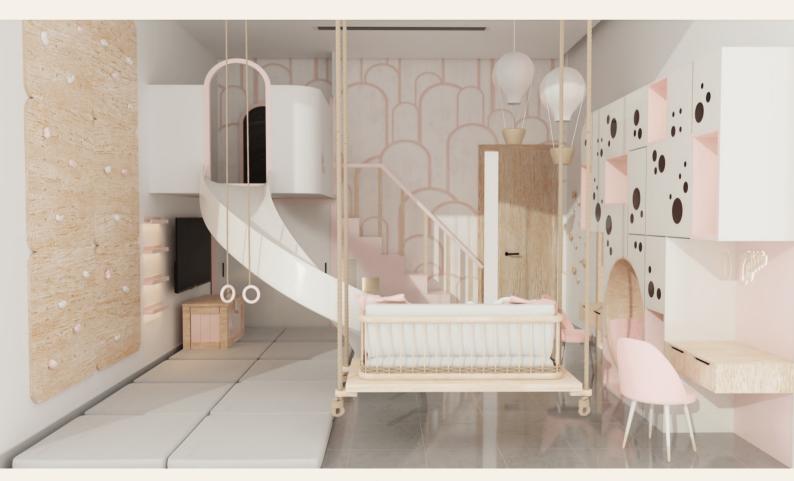

### RENDER A

Playroom with swing and ballpit.

Mesh insert on mezzanine floor.

Chalkboard and partition insert at staircase depth.

### RENDER B

Playroom with climber and seating area. Little reading nook beneath mezzanine floor.

Pillar on the side of staircase landing with storage.

### RENDER C

Playroom with swing and reading nook.
Shelving unit beneath mezzanine.

Storage and play area beneath staircase landing.