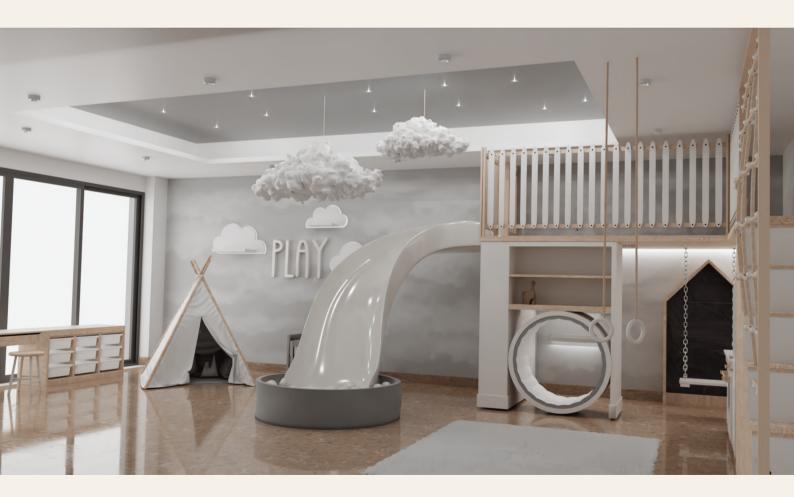

## Staircase Landing Project

Playroom Design

### RENDER A

Playroom with swing and ballpit.

Mesh insert on mezzanine floor.

Chalkboard and partition insert at staircase depth.