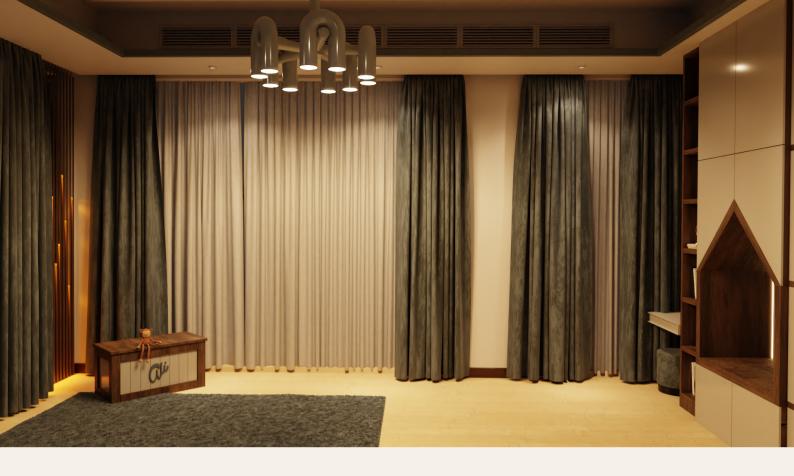

ep 3

Receive a 3D render of your playroom or bedroom

#### Step 4

Confirm and approve 3D render

#### Step 5

Execute your design and create your child's dream room!

## Staircase Landing Project

Playroom Design



### RENDER A



Playroom with swing and ballpit.

Mesh insert on mezzanine floor.

Chalkboard and partition insert at staircase depth.



### RENDER B



Playroom with climber and seating area. Little reading nook beneath mezzanine floor.

Pillar on the side of staircase landing with storage.





### RENDER C



Playroom with swing and reading nook.
Shelving unit beneath mezzanine.

Storage and play area beneath staircase landing.







### Morning Perspective















### Night Perspective



































#### Ali's Bedroom

Playroom Design

















# Mural Bedroom Project Bedroom Design

### YAS BEDROOM



Boy's bedroom with custom wallpaper and wooden airplane chandelier.

Custom rug with personalized name and Mama Llama Homey Shelf.







Toddler-adult bed with removable rails to use up to 1-15 years.

Tipi and Mama Llama furniture to compliment ballpit.







### R'S BEDROOM



Girl's bedroom with custom wallpaper and matching rug.

Name personalisation in wallpaper design.





### R'S BEDROOM



Expandable sofa bed to compliment design and wooden elephant light.

Little play corner with piano and Mama Llama Revamped set.



### CONTACT US

+971561445259
INFO@MAMALLAMA.AE
WWW.MAMALLAMA.AE