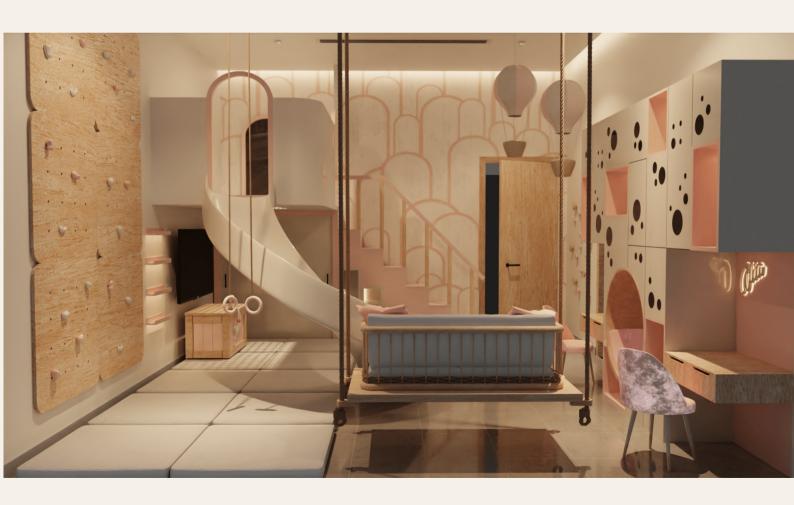

### RENDER A

Playroom with swing and ballpit.

Mesh insert on mezzanine floor.

Chalkboard and partition insert at staircase depth.

### RENDER B

Playroom with climber and seating area. Little reading nook beneath mezzanine floor.

Pillar on the side of staircase landing with storage.

### RENDER C

Playroom with swing and reading nook.
Shelving unit beneath mezzanine.

Storage and play area beneath staircase landing.