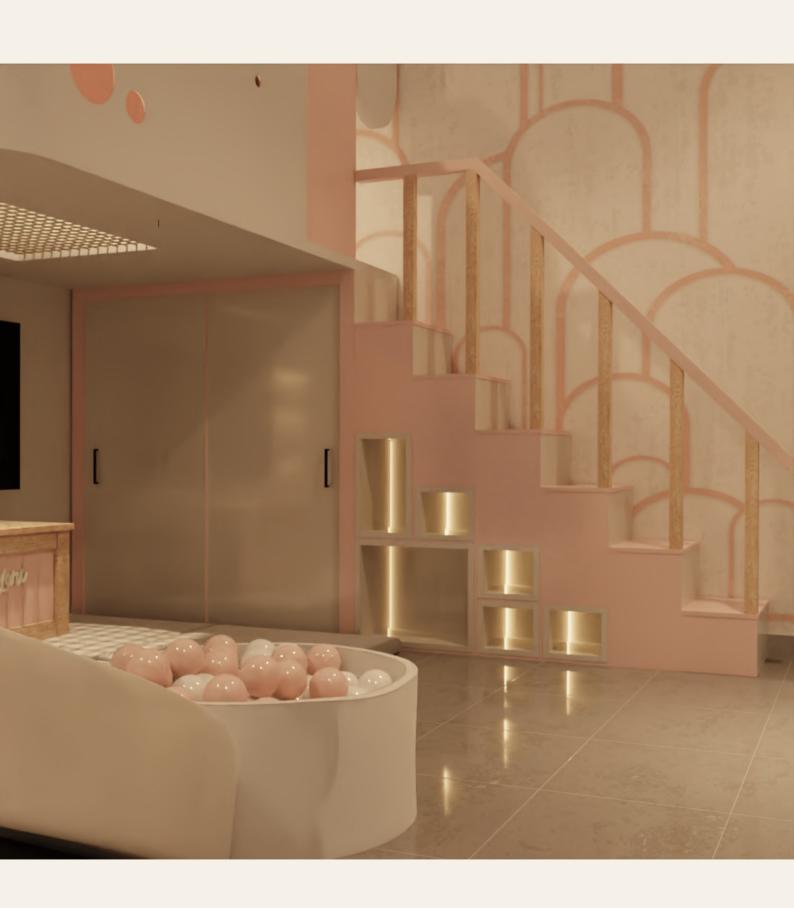

### RENDER A

Playroom with swing and ballpit.

Mesh insert on mezzanine floor.

Chalkboard and partition insert at staircase depth.

### RENDER B

Playroom with climber and seating area. Little reading nook beneath mezzanine floor.

Pillar on the side of staircase landing with storage.

### RENDER C

Playroom with swing and reading nook.
Shelving unit beneath mezzanine.

Storage and play area beneath staircase landing.