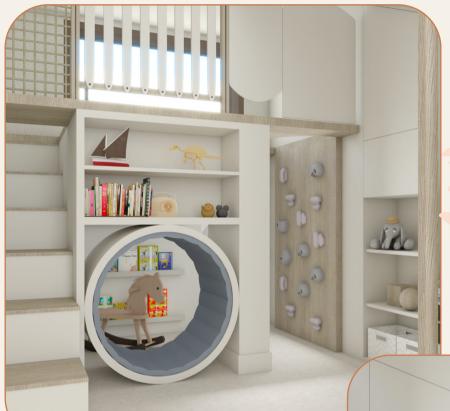

### RENDER B

Playroom with climber and seating area. Little reading nook beneath mezzanine floor.

Pillar on the side of staircase landing with storage.

### RENDER C

Playroom with swing and reading nook.
Shelving unit beneath mezzanine.

Storage and play area beneath staircase landing.