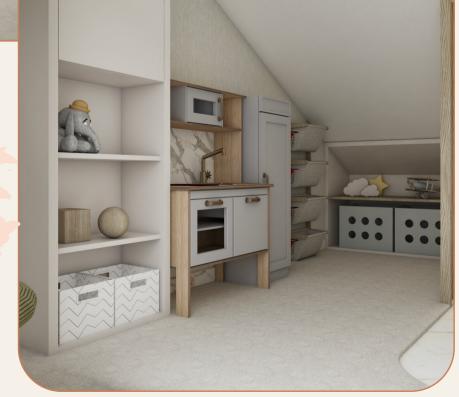

### RENDER B

Playroom with climber and seating area. Little reading nook beneath mezzanine floor.

Pillar on the side of staircase landing with storage.