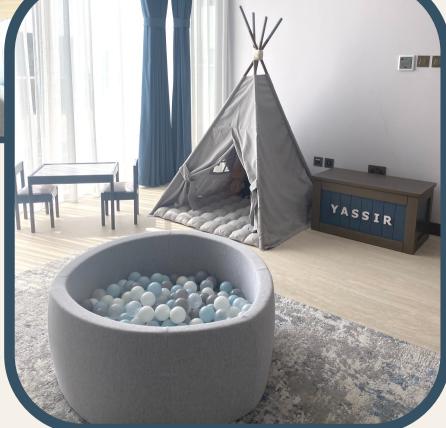

### YAS BEDROOM

Boy's bedroom with custom wallpaper and wooden airplane chandelier.

Custom rug with personalized name and Mama Llama Homey Shelf.

Toddler-adult bed with removable rails to use up to 1-15 years.

Tipi and Mama Llama furniture to compliment ballpit.