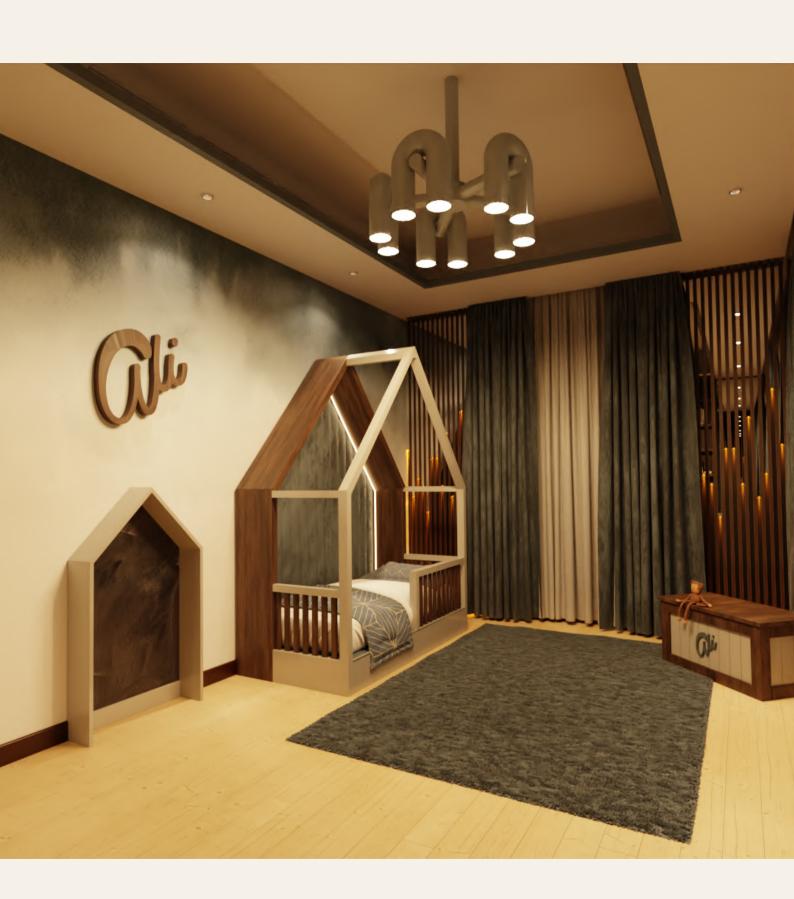

# Step 3

Receive a 3D render of your playroom or bedroom

#### Step 4

Confirm and approve 3D render

#### Step 5

Execute your design and create your child's dream room!

## Staircase Landing Project

Playroom Design



### RENDER A



Playroom with swing and ballpit.

Mesh insert on mezzanine floor.

Chalkboard and partition insert at staircase depth.



### RENDER B



Playroom with climber and seating area. Little reading nook beneath mezzanine floor.

Pillar on the side of staircase landing with storage.





### RENDER C



Playroom with swing and reading nook.
Shelving unit beneath mezzanine.

Storage and play area beneath staircase landing.







### Morning Perspective















### Night Perspective



































#### Ali's Bedroom

Playroom Design

















# Mural Bedroom Project Bedroom Design

### YAS BEDROOM



Boy's bedroom with custom wallpaper and wooden airplane chandelier.

Custom rug with personalized name and Mama Llama Homey Shelf.







Toddler-adult bed with removable rails to use up to 1-15 years.

Tipi and Mama Llama furniture to compliment ballpit.







### R'S BEDROOM



Girl's bedroom with custom wallpaper and matching rug.

Name personalisation in wallpaper design.





### R'S BEDROOM



Expandable sofa bed to compliment design and wooden elephant light.

Little play corner with piano and Mama Llama Revamped set.



### CONTACT US

+971561445259
INFO@MAMALLAMA.AE
WWW.MAMALLAMA.AE