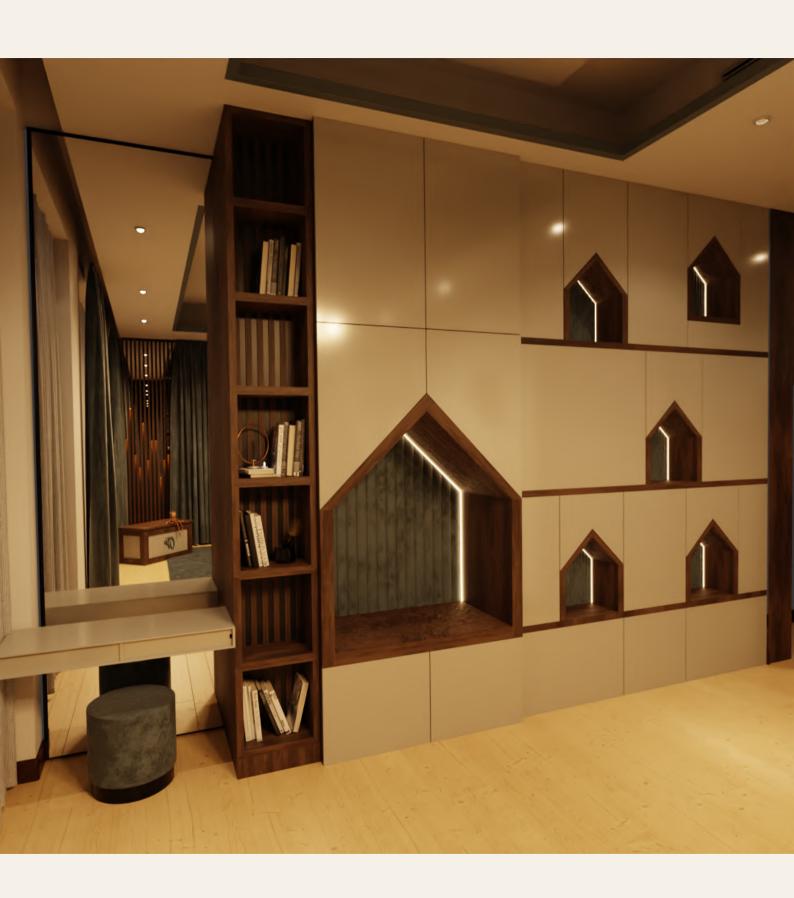

Receive a 3D render of your playroom or bedroom

#### Step 4

Confirm and approve 3D render

#### Step 5

Execute your design and create your child's dream room!

## Staircase Landing Project

Playroom Design



### RENDER A



Playroom with swing and ballpit.

Mesh insert on mezzanine floor.

Chalkboard and partition insert at staircase depth.



### RENDER B



Playroom with climber and seating area. Little reading nook beneath mezzanine floor.

Pillar on the side of staircase landing with storage.





### RENDER C



Playroom with swing and reading nook.
Shelving unit beneath mezzanine.

Storage and play area beneath staircase landing.







### Morning Perspective















### Night Perspective



































#### Ali's Bedroom

Playroom Design

















# Mural Bedroom Project Bedroom Design

### YAS BEDROOM



Boy's bedroom with custom wallpaper and wooden airplane chandelier.

Custom rug with personalized name and Mama Llama Homey Shelf.







Toddler-adult bed with removable rails to use up to 1-15 years.

Tipi and Mama Llama furniture to compliment ballpit.







### R'S BEDROOM



Girl's bedroom with custom wallpaper and matching rug.

Name personalisation in wallpaper design.





### R'S BEDROOM



Expandable sofa bed to compliment design and wooden elephant light.

Little play corner with piano and Mama Llama Revamped set.



### CONTACT US

+971561445259
INFO@MAMALLAMA.AE
WWW.MAMALLAMA.AE