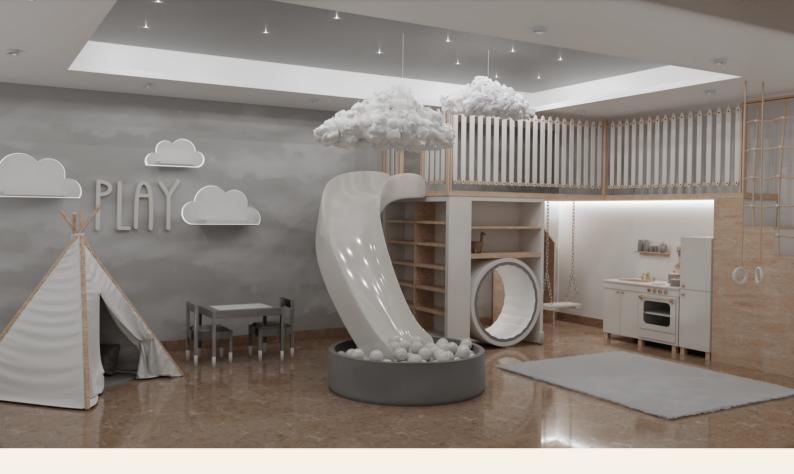

## Staircase Landing Project

Playroom Design

### RENDER A

Playroom with swing and ballpit.

Mesh insert on mezzanine floor.

Chalkboard and partition insert at staircase depth.