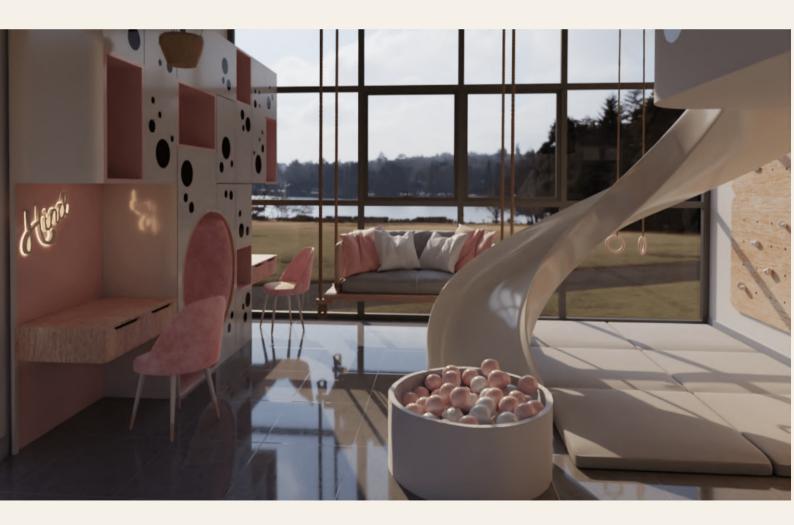

### RENDER A

Playroom with swing and ballpit.

Mesh insert on mezzanine floor.

Chalkboard and partition insert at staircase depth.

### RENDER B

Playroom with climber and seating area. Little reading nook beneath mezzanine floor.

Pillar on the side of staircase landing with storage.

### RENDER C

Playroom with swing and reading nook.
Shelving unit beneath mezzanine.

Storage and play area beneath staircase landing.