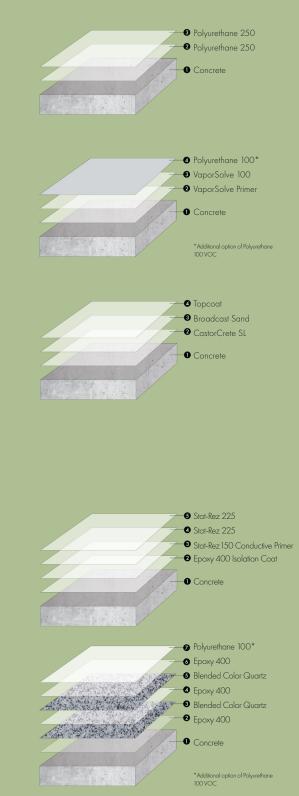

## **APF 420 SERIES SYSTEM OPTIONS**

#### **POLYURETHANE 250**

- Protects and seals the concrete floor
- Easy to apply and maintain
- Excellent stain resistance and easy cleanability
- Budget-friendly

#### **ARMOR REZ CAN-DECK VSUP**

- Very high impact, abrasion, and chemical resistance
- Low VOC, low odor
- Excellent light reflectivity potentially increasing production by exposing the underside of leaves to incoming light
- Qualifies for LEED projects

#### **CASTORCRETE® SL-B**

MEDIUM-DUTY SLURRY URETHANE CEMENT MORTAR SYSTEMS

- Ideal for resurfacing old concrete while addressing moisture issues
- Withstands aggressive physical exposure to heavy-duty abrasion and impact, thermal shock, thermal cycling, and medium forklift traffic
- Outstanding chemical resistance
- Options for a decorative appearance and/or slip resistance with the use of broadcast quartz or silica sand
- Can include optional 4-6" coving with CastorCrete CM.
- Floor thickness of 1/8" up to 1/4" thick.

#### STAT-REZ® PC 225C

HIGH-PERFORMANCE ALIPHATIC POLYESTER URETHANE SYSTEM

- Excellent chemical and abrasion resistance
- UV stability and non-yellowing properties
- Designed to impart static control properties for extraction areas

### ARMOR REZ CQ 100 DECORATIVE COLOR QUARTZ

- Excellent abrasion and impact resistance
- Strong chemical resistance and cleanability
- Ideal for general purpose areas

ICP