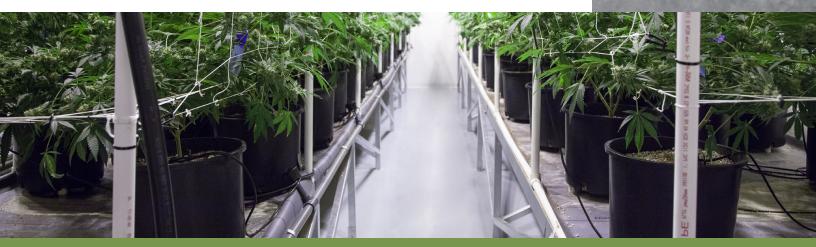

# HEALTHY BUILDINGS GROW HEALTHIER PLANTS

Whether your grow facility is a new construction project or a retrofitted structure, the end requirements for your facility are the same. However, the systems and materials to get you there may vary. APF offers a complete range of durable and hygienic monolithic flooring solutions for your facility.

Strong enough to stand up to the most rigorous codes and regulations, APF's solutions for the cannabis industry are selected to:

- Protect the surrounding environment with a seamless floor that does not allow fungicides or fertilizers to permeate through concrete and into the ground and does not encourage microbes to gather
- Protect your concrete slab from damage occurring from high humidity required in grow rooms
- Provide an easily cleanable and hygienic surface, highly proven in food manufacturing and pharmaceutical facilities
- Provide durability to withstand heavy loads and rigorous cleaning practices as well as daily wear and tear