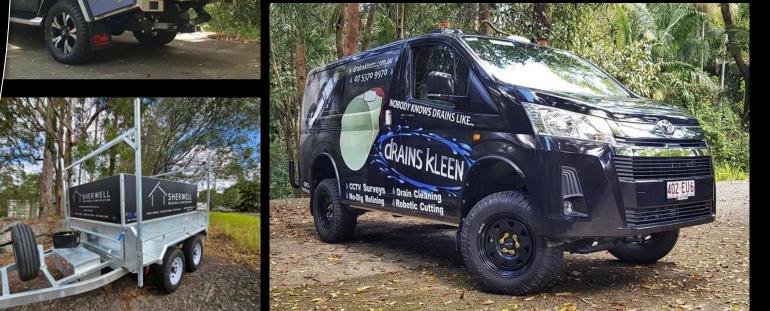

tters signage Emergency/ safety Wayfinding Partial wraps A-Boards Light Boxes signs Directory Truck/ Window graphics Acrylic Letters Informational commercial Monument sign signage wraps Back + front lit Wallpaper Banner mesh and Identification acrylics One way media **PVC** banners Glazing & Privacy signs film Acrylic Neon and trailer and Hording & Building site classic neon toolbox wraps billboard Branded signage signage Stainless streel Decals fabricated letters Custom road markings



### **Key Equipment**

- 2.5m OKI color painter H3-104s high performance solvent graphic printer
- Rollover flexy flat bed applicator table
- CNC Routing machinery
- Large format vinyl cutters
- High access equipment including Toyota Crane truck.
- Hot and cold vinyl laminators







Vehicle Signage







3D & illuminated Signage



# Statutory signage



# Building signage



















### **Our Clients**

#### Get in touch

049083334

info@thesignery.com.au

https://thesignery.au/

linkedin.com/company/thesignery/