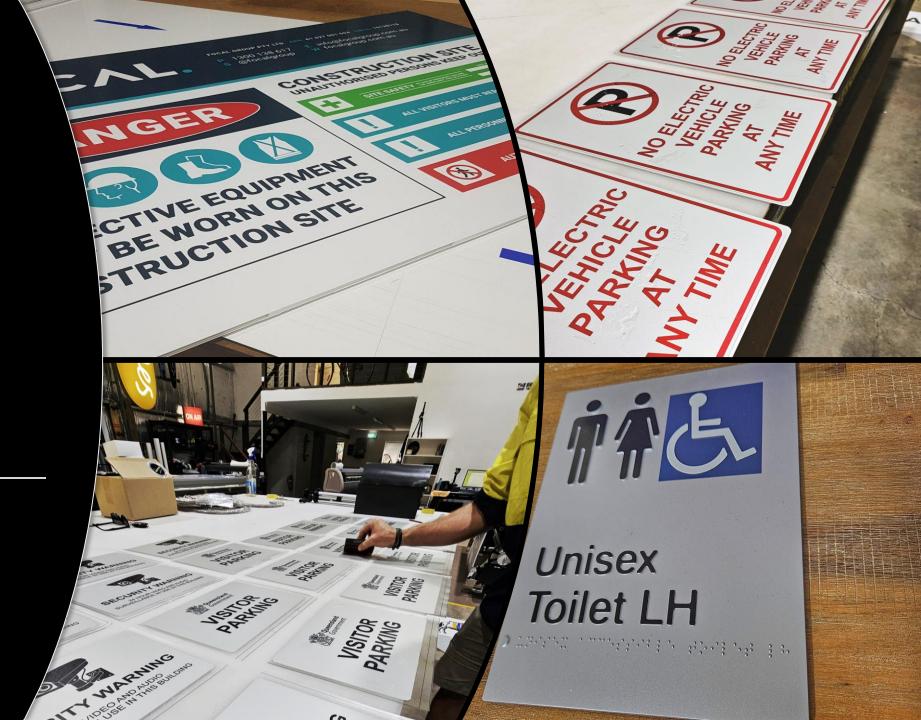

wraps A-Boards Light Boxes signs Directory Truck/ Window graphics Acrylic Letters Informational commercial Monument sign signage wraps Back + front lit Wallpaper Banner mesh and Identification acrylics One way media **PVC** banners Glazing & Privacy signs film Acrylic Neon and trailer and Hording & Building site classic neon toolbox wraps billboard Branded signage signage Stainless streel Decals fabricated letters Custom road markings



### **Key Equipment**

- 2.5m OKI color painter H3-104s high performance solvent graphic printer
- Rollover flexy flat bed applicator table
- CNC Routing machinery
- Large format vinyl cutters
- High access equipment including Toyota Crane truck.
- Hot and cold vinyl laminators







Vehicle Signage







3D & illuminated Signage



# Statutory signage



# Building signage



















### **Our Clients**

#### Get in touch

049083334

info@thesignery.com.au

https://thesignery.au/

linkedin.com/company/thesignery/