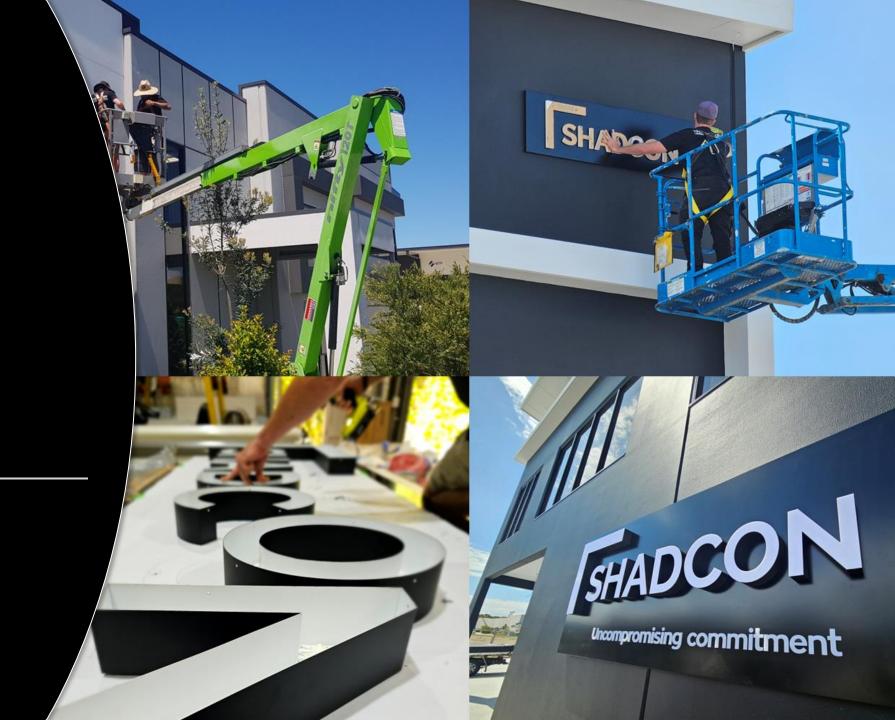

oxes signs Directory Truck/ Window graphics Acrylic Letters Informational commercial Monument sign signage wraps Back + front lit Wallpaper Banner mesh and Identification acrylics One way media **PVC** banners Glazing & Privacy signs film Acrylic Neon and trailer and Hording & Building site classic neon toolbox wraps billboard Branded signage signage Stainless streel Decals fabricated letters Custom road markings



### **Key Equipment**

- 2.5m OKI color painter H3-104s high performance solvent graphic printer
- Rollover flexy flat bed applicator table
- CNC Routing machinery
- Large format vinyl cutters
- High access equipment including Toyota Crane truck.
- Hot and cold vinyl laminators







Vehicle Signage







3D & illuminated Signage



# Statutory signage



# Building signage



















### **Our Clients**

#### Get in touch

049083334

info@thesignery.com.au

https://thesignery.au/

linkedin.com/company/thesignery/