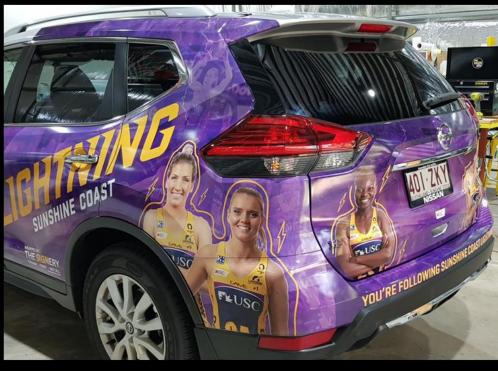

letters signage Emergency/ safety Wayfinding Partial wraps A-Boards Light Boxes signs Directory Truck/ Window graphics Acrylic Letters Informational commercial Monument sign signage wraps Back + front lit Wallpaper Banner mesh and Identification acrylics One way media **PVC** banners Glazing & Privacy signs film Acrylic Neon and trailer and Hording & Building site classic neon toolbox wraps billboard Branded signage signage Stainless streel Decals fabricated letters Custom road markings



### **Key Equipment**

- 2.5m OKI color painter H3-104s high performance solvent graphic printer
- Rollover flexy flat bed applicator table
- CNC Routing machinery
- Large format vinyl cutters
- High access equipment including Toyota Crane truck.
- Hot and cold vinyl laminators







Vehicle Signage







3D & illuminated Signage



# Statutory signage



# Building signage



















### **Our Clients**

#### Get in touch

049083334

info@thesignery.com.au

https://thesignery.au/

linkedin.com/company/thesignery/