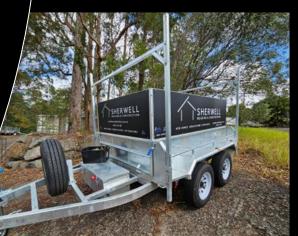

s letters signage Emergency/ safety Wayfinding Partial wraps A-Boards Light Boxes signs Directory Truck/ Window graphics Acrylic Letters Informational commercial Monument sign signage wraps Back + front lit Wallpaper Banner mesh and Identification acrylics One way media **PVC** banners Glazing & Privacy signs film Acrylic Neon and trailer and Hording & Building site classic neon toolbox wraps billboard Branded signage signage Stainless streel Decals fabricated letters Custom road markings



### **Key Equipment**

- 2.5m OKI color painter H3-104s high performance solvent graphic printer
- Rollover flexy flat bed applicator table
- CNC Routing machinery
- Large format vinyl cutters
- High access equipment including Toyota Crane truck.
- Hot and cold vinyl laminators







Vehicle Signage







3D & illuminated Signage



# Statutory signage



# Building signage



















### **Our Clients**

#### Get in touch

049083334

info@thesignery.com.au

https://thesignery.au/

linkedin.com/company/thesignery/