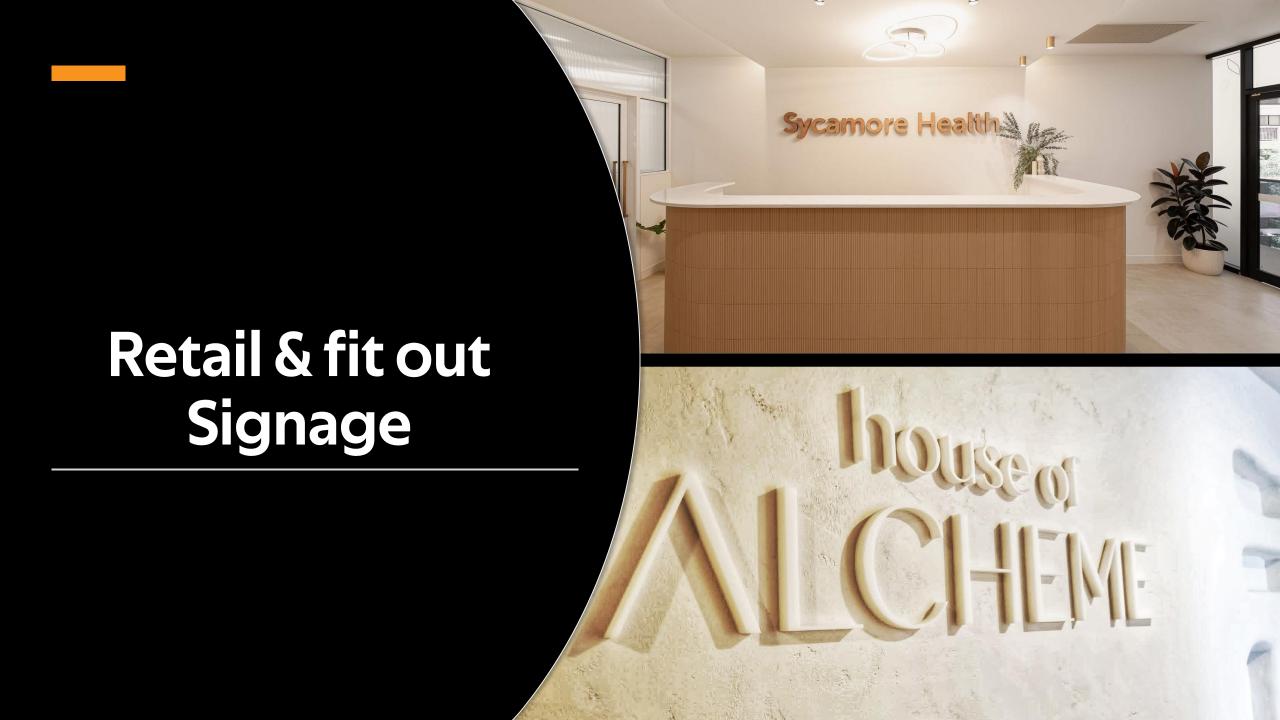

### Forms of Signage

Retail and fit Building and Statutory & 3D & Vehicle construction illuminated Safety out Illuminated 3D Braille Signs Pvlons Shop Front Full wraps letters signage Emergency/ safety Wayfinding Partial wraps A-Boards Light Boxes signs Directory Truck/ Window graphics Acrylic Letters Informational commercial Monument sign signage wraps Back + front lit Wallpaper Banner mesh and Identification acrylics One way media **PVC** banners Glazing & Privacy signs film Acrylic Neon and trailer and Hording & Building site classic neon toolbox wraps billboard Branded signage signage Stainless streel Decals fabricated letters Custom road markings