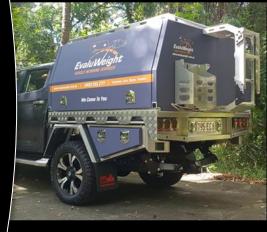

hop Front Full wraps letters signage Emergency/ safety Wayfinding Partial wraps A-Boards Light Boxes signs Directory Truck/ Window graphics Acrylic Letters Informational commercial Monument sign signage wraps Back + front lit Wallpaper Banner mesh and Identification acrylics One way media **PVC** banners Glazing & Privacy signs film Acrylic Neon and trailer and Hording & Building site classic neon toolbox wraps billboard Branded signage signage Stainless streel Decals fabricated letters Custom road markings



### **Key Equipment**

- 2.5m OKI color painter H3-104s high performance solvent graphic printer
- Rollover flexy flat bed applicator table
- CNC Routing machinery
- Large format vinyl cutters
- High access equipment including Toyota Crane truck.
- Hot and cold vinyl laminators







Vehicle Signage







3D & illuminated Signage



# Statutory signage



# Building signage



















### **Our Clients**

#### Get in touch

049083334

info@thesignery.com.au

https://thesignery.au/

linkedin.com/company/thesignery/