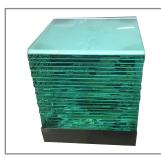

Model: Stack Glass Bollard Shown:

#### DESCRIPTION

| MODEL:STACKED GLASS BOLLARDMATERIAL:MARINE GRADE STAINLESS STEELFINISH:STAINLESS STEELGLASSSTACKED GLASSELECTRICAL:120VENGINE:10W LEDLUMENS:2700KMOUNTING:WALL MOUNTLED:NICHIA |
|--------------------------------------------------------------------------------------------------------------------------------------------------------------------------------|
|--------------------------------------------------------------------------------------------------------------------------------------------------------------------------------|