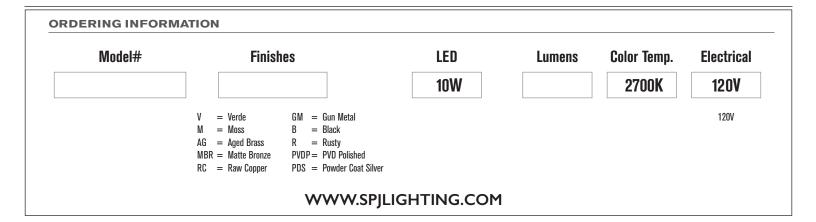

#### ORDERING INFORMATION

| Model# | Finishes                    |                          | LED        | Lumens | Color Temp. | Electrica |
|--------|-----------------------------|--------------------------|------------|--------|-------------|-----------|
|        |                             |                          | 10W        |        | 2700K       | 120V      |
|        | V = Verde                   | GM = Gun Metal           |            |        |             | 120V      |
|        | M = Moss<br>AG = Aged Brass | B = Black<br>R = Rusty   |            |        |             |           |
|        | MBR = Matte Bronze          | PVDP = PVD Polished      |            |        |             |           |
|        | RC = Raw Copper             | PDS = Powder Coat Silver |            |        |             |           |
|        |                             |                          | GHTING.COM |        |             |           |