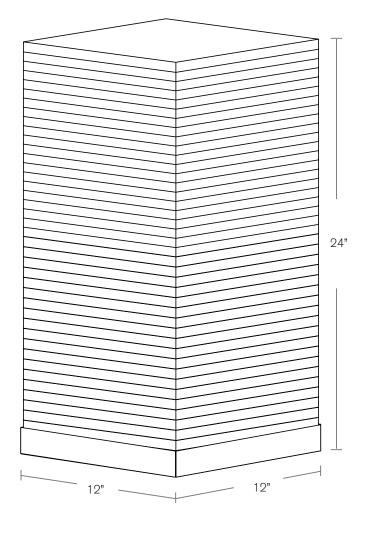

Model: Stack Glass Bollard Shown:

#### DESCRIPTION

| MODEL:STACKED GLASS BOLLARDMATERIAL:MARINE GRADE STAINLESS STEELFINISH:STAINLESS STEELGLASSSTACKED GLASSELECTRICAL:120VENGINE:10W LEDLUMENS:2700KMOUNTING:WALL MOUNTLED:NICHIA |
|--------------------------------------------------------------------------------------------------------------------------------------------------------------------------------|
|--------------------------------------------------------------------------------------------------------------------------------------------------------------------------------|