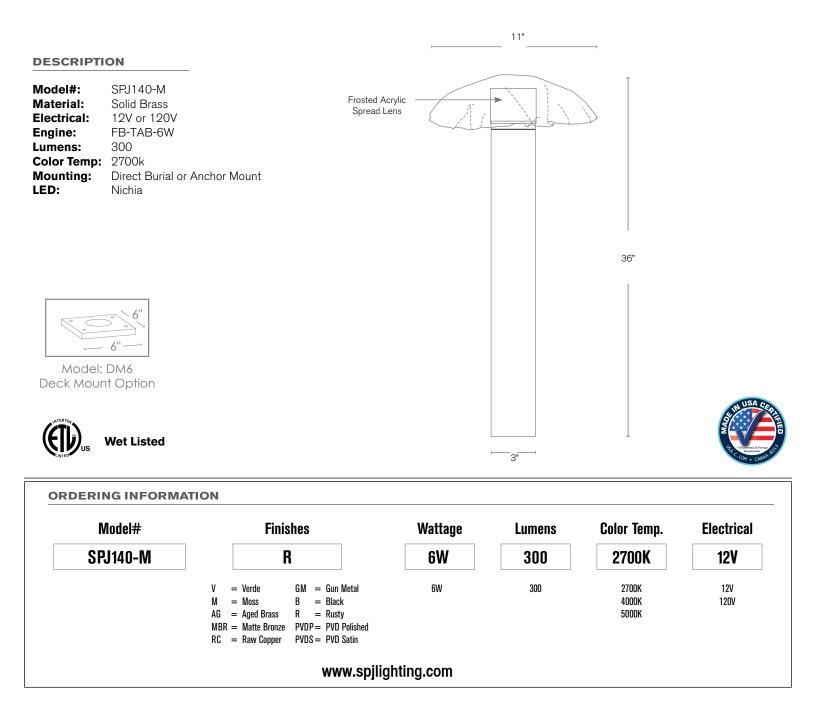

Model: **SPJ140-M** Finish: Rusty

## SPECIFICATION FEATURES

| Finish:     | Our naturally etched finishes will withstand the test of time. All finishes are<br>individually treated insuring consistency. Our meticulous application results<br>in a fixture that truly becomes "a one of a kind". |
|-------------|------------------------------------------------------------------------------------------------------------------------------------------------------------------------------------------------------------------------|
| Electrical: | Available in 12V or 120V                                                                                                                                                                                               |
| Labels:     | ETL Standard Wet Label<br>C-ETL                                                                                                                                                                                        |

## Higher Lumen Packages Available Consult Customer Service