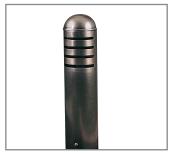

Model: **SPJ12-06**Model: Aged Brass

## **Contemporary Path Light**

## **DESCRIPTION**

Model#: SPJ12-06 Material: Solid Brass Electrical: 9-15V

**Engine:** FB-2WREC-TA125-2700K

**Lumens:** 125 **Color Temp:** 2700k

**Mounting:** 1/2" NPT. Dual Fin Spike Incl.

**LED:** Nichia