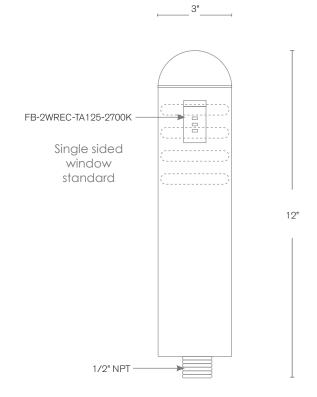

## **DESCRIPTION**

Model#: SPJ12-06 Material: Solid Brass Electrical: 9-15V

**Engine:** FB-2WREC-TA125-2700K

**Lumens:** 125 **Color Temp:** 2700k

**Mounting:** 1/2" NPT. Dual Fin Spike Incl.

**LED:** Nichia

**Wet Listed** 

| Model#   | Finishes                                                                                                                                          | Wattage | Optics                                          | Lumens | Color Temp.             | Electrica     |
|----------|---------------------------------------------------------------------------------------------------------------------------------------------------|---------|-------------------------------------------------|--------|-------------------------|---------------|
| SPJ12-06 | AG                                                                                                                                                | 2W      | NA                                              | 125    | 2700K                   | 9-15 <b>V</b> |
|          | V = Verde GM = Gun Metal   M = Moss B = Black   AG = Aged Brass R = Rusty   MBR = Matte Bronze PVDP PVD Polished   RC = Raw Copper PVDS PVD Satin | 2W      | Spot<br>Flood<br>Wide Flood<br>Wide Angle Flood | 125    | 2700K<br>4000K<br>6500K | 9-15V         |