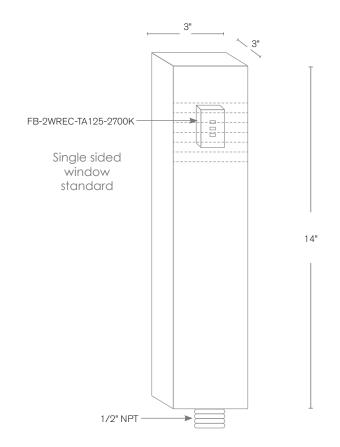

## **DESCRIPTION**

Model#: SPJ12-05 Material: Solid Brass Electrical: 9-15V

**Engine:** FB-2WREC-TA125-2700K

**Lumens:** 125 **Color Temp:** 2700k

**Mounting:** 1/2" NPT. Dual Fin Spike Incl.

**LED:** Nichia

Wet Listed

| Model#<br>SPJ12-05 | Finishes<br>V | Wattage<br>2W | Optics<br>NA | Lumens<br>125 | Color Temp. 2700K | Electrical<br>9-15V |
|--------------------|---------------|---------------|--------------|---------------|-------------------|---------------------|
|                    |               |               |              |               |                   |                     |