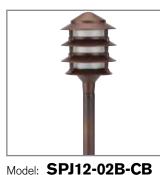

Finish: Matte Bronze

## Solid Brass Pagoda

## Forever Bright

## SPECIFICATION FEATURES

| Finish:     | Our naturally etched finishes will withstand the test of time. All finishes are<br>individually treated insuring consistency. Our meticulous application results<br>in a fixture that truly becomes "a one of a kind". |
|-------------|------------------------------------------------------------------------------------------------------------------------------------------------------------------------------------------------------------------------|
| Electrical: | Available in 12V or 120V                                                                                                                                                                                               |
| Labels