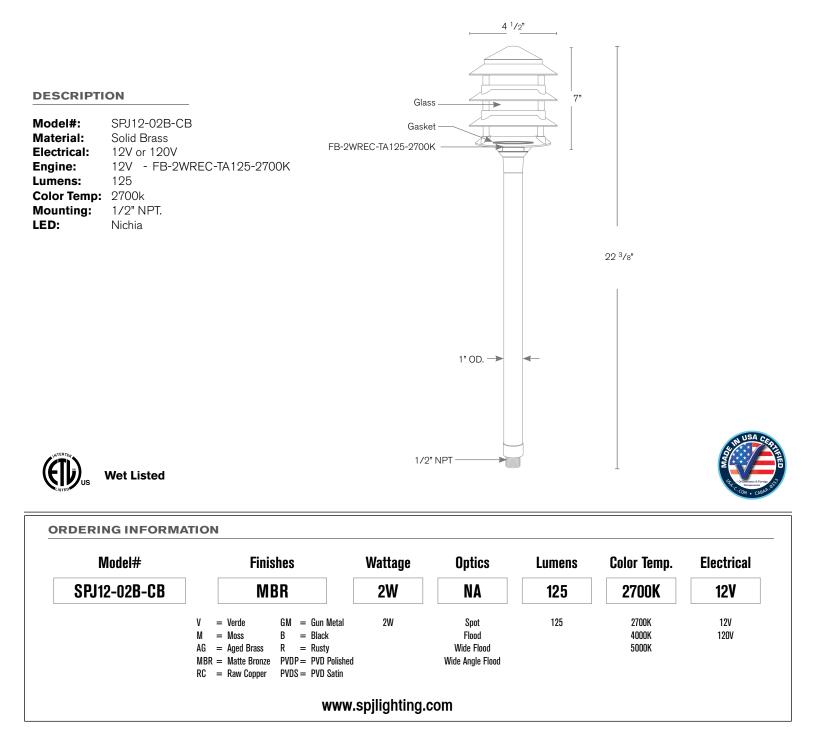

Finish: Matte Bronze

## Solid Brass Pagoda

## SPECIFICATION FEATURES

| Finish:     | Our naturally etched finishes will withstand the test of time. All finishes are<br>individually treated insuring consistency. Our meticulous application results<br>in a fixture that truly becomes "a one of a kind". |
|-------------|------------------------------------------------------------------------------------------------------------------------------------------------------------------------------------------------------------------------|
| Electrical: | Available in 12V or 120V                                                                                                                                                                                               |
| Labels:     | ETL Standard Wet Label<br>C-ETL                                                                                                                                                                                        |

## Higher Lumen Packages Available Consult Customer Service