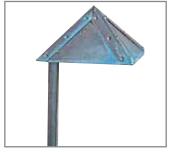

Model: SPJ11-03-TF

Finish: Verde

#### **Craftsman Path Light**

#### **DESCRIPTION**

Model#: SPJ11-03-TF Material: Solid Brass **Electrical:** 9-15V

FB-2WREC-TA125-2700K **Engine:** 

Lumens: 125 Color Temp: Amber

1/2" NPT. Dual Fin Spike Incl. Mounting:

LED: Nichia