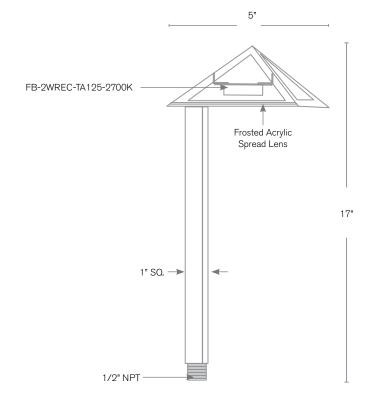

#### **DESCRIPTION**

Model#: SPJ11-03-TF Material: Solid Brass **Electrical:** 9-15V

FB-2WREC-TA125-2700K **Engine:** 

Lumens: 125 Color Temp: Amber

1/2" NPT. Dual Fin Spike Incl. Mounting:

LED: Nichia