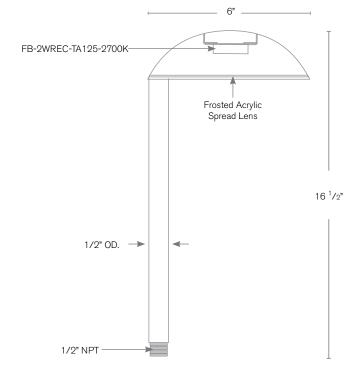

#### **DESCRIPTION**

Model#: SPJ10-01TF **Electrical:** 9-15V

**Engine:** FB-2WREC-TA125-2700K

**Lumens:** 125 Color Temp: Amber

1/2" NPT. Dual Fin Spike Incl. Mounting:

LED: Nichia