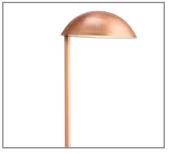

## Model: SPJ10-01TF

Finish: Raw Copper

## **Contemporary Path Light**

#### **DESCRIPTION**

Model#: SPJ10-01TF **Electrical:** 9-15V

**Engine:** FB-2WREC-TA125-2700K

**Lumens:** 125 Color Temp: Amber

1/2" NPT. Dual Fin Spike Incl. Mounting:

LED: Nichia