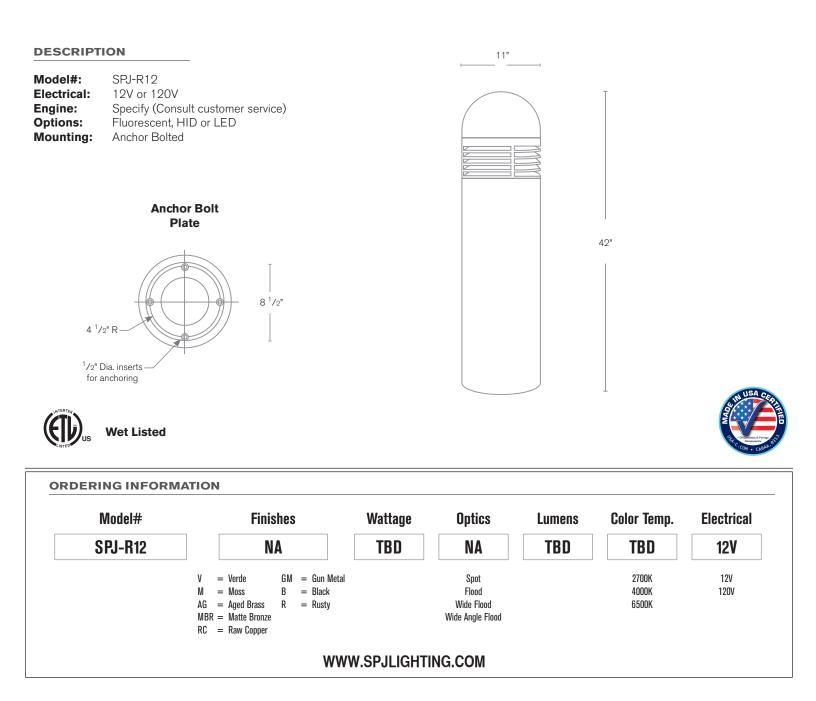

Model: **SPJ-R12** Finish: Concrete

## SPECIFICATION FEATURES

| Finish:     | Our naturally etched finishes will withstand the test of time. All finishes are<br>individually treated insuring consistency. Our meticulous application results<br>in a fixture that truly becomes "a one of a kind". |
|-------------|------------------------------------------------------------------------------------------------------------------------------------------------------------------------------------------------------------------------|
| Electrical: | Available in 12V or 120V                                                                                                                                                                                               |
| Labels:     | ETL Standard Wet Label<br>C-ETL                                                                                                                                                                                        |