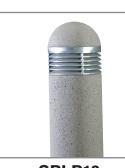

Model: **SPJ-R12** Finish: Concrete

## Forever Bright

## SPECIFICATION FEATURES

| Finish:     | Our naturally etched finishes will withstand the test of time. All finishes are<br>individually treated insuring consistency. Our meticulous application results<br>in a fixture that truly becomes "a one of a kind". |
|-------------|------------------------------------------------------------------------------------------------------------------------------------------------------------------------------------------------------------------------|
| Electrical: | Available in 12V or 120V                                                                                                                                                                                               |
| Labels:     |