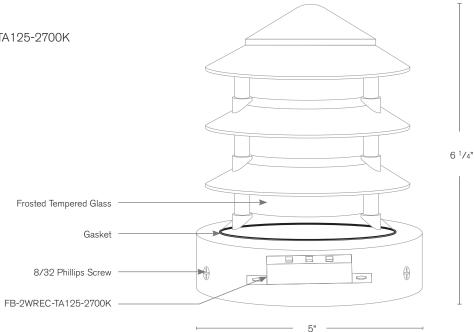

#### **DESCRIPTION**

Model#: SPJ-FB-PH4
Material: Solid Brass
Electrical: 9-15V

**Engine:** FB-2WREC-TA125-2700K

Lumens:125Color Temp:2700kMounting:PilasterLED:NichiaOption:120V

**Wet Listed** 

| Model#<br>SPJ-FB-PH4 | Finishes                                                                                                                                                                                                                                                                                                      | Wattage<br>2W | Optics NA                                       | Lumens<br>125 | Color Temp. 2700K       | Electrica<br>9-15V |
|----------------------|---------------------------------------------------------------------------------------------------------------------------------------------------------------------------------------------------------------------------------------------------------------------------------------------------------------|---------------|-------------------------------------------------|---------------|-------------------------|--------------------|
|                      | MBR                                                                                                                                                                                                                                                                                                           |               |                                                 |               |                         |                    |
|                      | V         = Verde         GM         = Gun Metal           M         = Moss         B         = Black           AG         = Aged Brass         R         = Rusty           MBR         = Matte Bronze         PVDP         = PVD Polished           RC         = Raw Copper         PVDS         = PVD Satin | 2W            | Spot<br>Flood<br>Wide Flood<br>Wide Angle Flood | 125           | 2700K<br>4000K<br>6500K | 9-15V              |