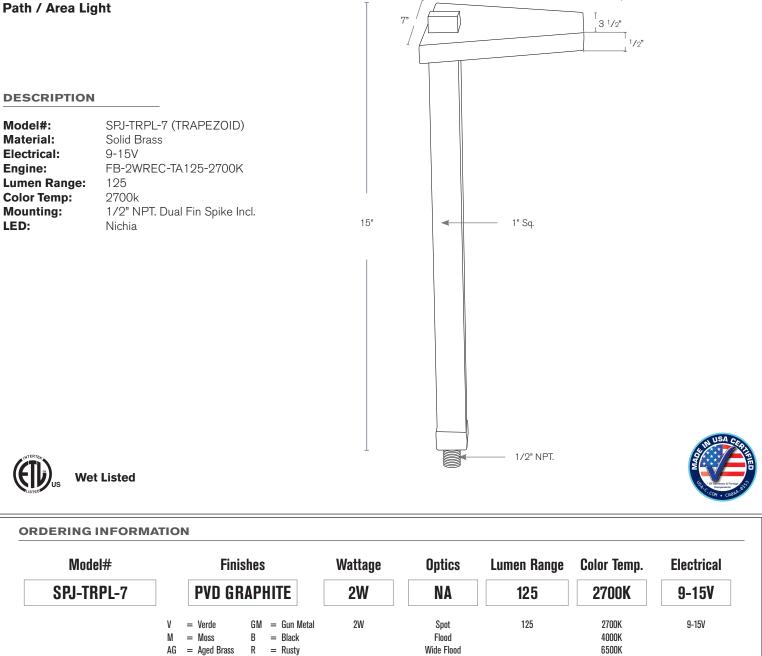

## Model: SPJ-TRPL-7 (TRAPEZOID) Finish: PVD-Graphite

## **SPECIFICATION FEATURES**

| Finish:     | Our naturally etched finishes will withstand the test of time. All finishes are<br>individually treated insuring consistency. Our meticulous application results<br>in a fixture that truly becomes "a one of a kind". |
|-------------|------------------------------------------------------------------------------------------------------------------------------------------------------------------------------------------------------------------------|
| Electrical: | Available in 9-15V                                                                                                                                                                                                     |
| Labels:     | ETL Standard Wet Label<br>C-ETL                                                                                                                                                                                        |

5"

**Contemporary Classics** 

Wide Flood

Wide Angle Flood

6500K

AG = Aged Brass

MBR = Matte Bronze PVDP = PVD Polished

RC = Raw Copper PVDS = PVD Satin