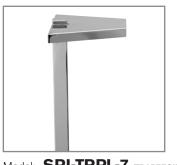

## Model: SPJ-TRPL-7 (TRAPEZOID) Finish: PVD-Graphite

## **Forever Bright**

## **SPECIFICATION FEATURES**

| Finish:     | Our naturally etched finishes will withstand the test of time. All finishes are<br>individually treated insuring consistency. Our meticulous application results<br>in a fixture that truly becomes "a one of a kind". |
|-------------|------------------------------------------------------------------------------------------------------------------------------------------------------------------------------------------------------------------------|
| Electrical: | Available in 9-15V