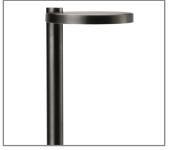

Model: SPJ-RPL-5-TF

Finish: PVD-Graphite

### **Contemporary Classics** Path / Area Light

#### **DESCRIPTION**

SPJ-RPL-5-TF (Round) Model#:

Material: Solid Brass **Electrical:** 9-15V

FB-2WREC-TA125-2700K **Engine:** 

Lumen Range: 125 **Color Temp:** Amber

1/2" NPT. Dual Fin Spike Incl. Mounting: