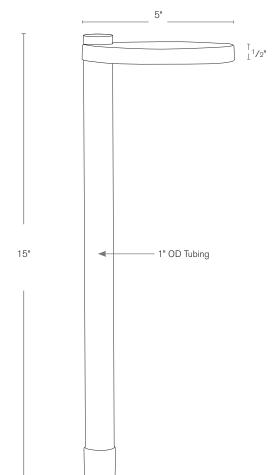

#### **DESCRIPTION**

SPJ-RPL-5-TF (Round) Model#:

Material: Solid Brass **Electrical:** 9-15V

FB-2WREC-TA125-2700K **Engine:** 

Lumen Range: 125 **Color Temp:** Amber

1/2" NPT. Dual Fin Spike Incl. Mounting:

Wide Flood

Wide Angle Flood

125

1/2" NPT.

Color Temp. **Amber** 

**Electrical** 9-15**V** 

9-15V

M = Moss B = Black R = Rusty AG = Aged Brass MBR = Matte Bronze PVDP = PVD Polished RC = Raw Copper PVDS = PVD Satin