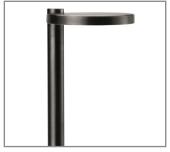

Model: SPJ-RPL-5-TF

Finish: PVD-Graphite

# **Contemporary Classics Path / Area Light**

#### **DESCRIPTION**

Model#: SPJ-RPL-5-TF (Round)

Material: Solid Brass Electrical: 9-15V

**Engine:** FB-2WREC-TA125-2700K

**Lumen Range:** 125 **Color Temp:** Amber

**Mounting:** 1/2" NPT. Dual Fin Spike Incl.