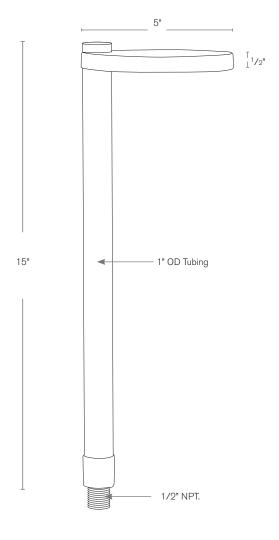

#### **DESCRIPTION**

Model#: SPJ-RPL-5-TF (Round)

Material: Solid Brass Electrical: 9-15V

**Engine:** FB-2WREC-TA125-2700K

**Lumen Range:** 125 **Color Temp:** Amber

**Mounting:** 1/2" NPT. Dual Fin Spike Incl.